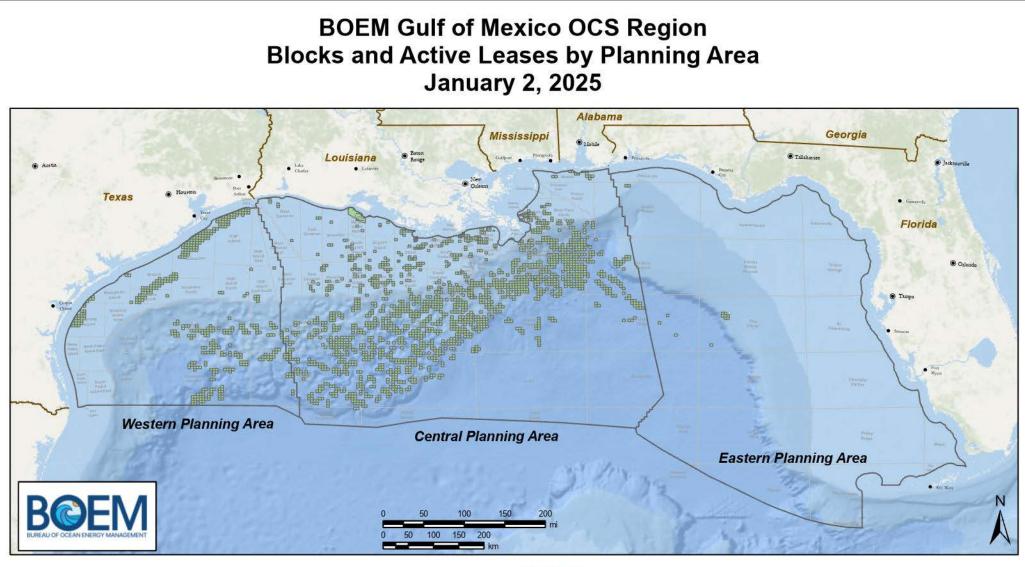

|                             | Number                                      |                                                                                          |                                                                                                                      |
|-----------------------------|---------------------------------------------|------------------------------------------------------------------------------------------|----------------------------------------------------------------------------------------------------------------------|
| Planning Areas Total Blocks | <b>Total Acres</b>                          | of Leases                                                                                | Acres Leased                                                                                                         |
| 12,409                      | 66,446,351                                  | 1,766                                                                                    | 9,589,815                                                                                                            |
| 11,537                      | 64,357,859                                  | 13                                                                                       | 74,880                                                                                                               |
| 5,240                       | 28,576,813                                  | 427                                                                                      | 2,321,025                                                                                                            |
| 29,186                      | 159,381,023                                 | 2,206                                                                                    | 11,985,719                                                                                                           |
| (86)                        |                                             | 0                                                                                        |                                                                                                                      |
| 29,100                      | 159,381,023                                 | 2,206                                                                                    | 11,985,719                                                                                                           |
|                             | 12,409<br>11,537<br>5,240<br>29,186<br>(86) | 12,409 66,446,351<br>11,537 64,357,859<br>5,240 28,576,813<br>29,186 159,381,023<br>(86) | Total BlocksTotal Acresof Leases12,40966,446,3511,76611,53764,357,859135,24028,576,81342729,186159,381,0232,206(86)0 |

blocks are given both a CPA and EPA designation in the data which may account for a higher block total.