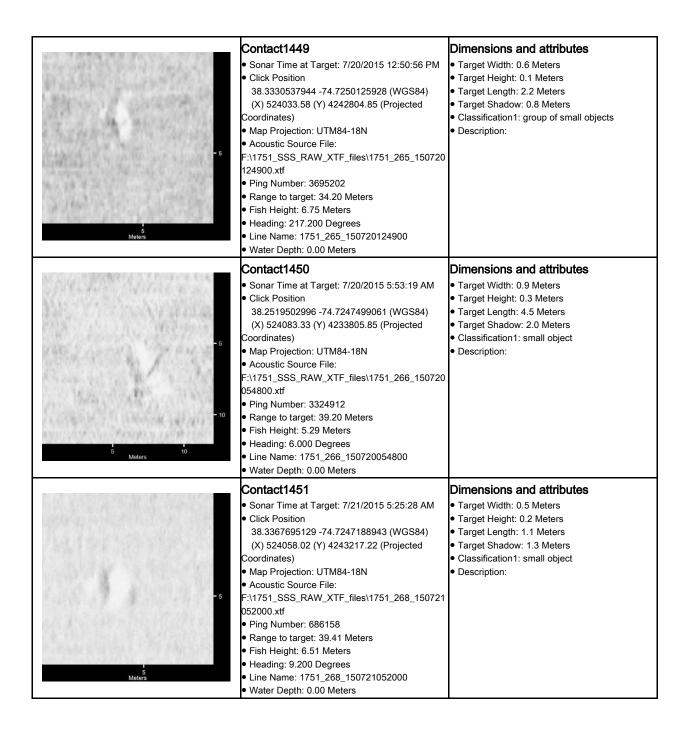

436<br>• Sonar Time at Target: 7/20/2015 1:44:08 PM<br>• Click Position<br>38.2613353825 -74.7257480981 (WGS84)<br>(X) 523992.91 (Y) 4234846.93 (Projected<br>Coordinates)<br>• Map Projection: UTM84-18N<br>• Acoustic Source File:<br>F:\1751_SSS_RAW_XTF_files\1751_265_150720<br>124900.xtf<br>• Ping Number: 3742404<br>• Range to target: 8.09 Meters<br>• Fish Height: 6.56 Meters<br>• Heading: 196.400 Degrees<br>• Line Name: 1751_265_150720124900<br>• Water Depth: 0.00 Meters                                                                                                    | Dimensions and attributes<br>• Target Width: 0.3 Meters<br>• Target Height: 0.3 Meters<br>• Target Length: 1.7 Meters<br>• Target Shadow: 0.4 Meters<br>• Classification1: linear object<br>• Description:          |













|               | T                                                                                                                                                                                                                                                                                                                                                                                                                                                                                                                                                                                                                           |