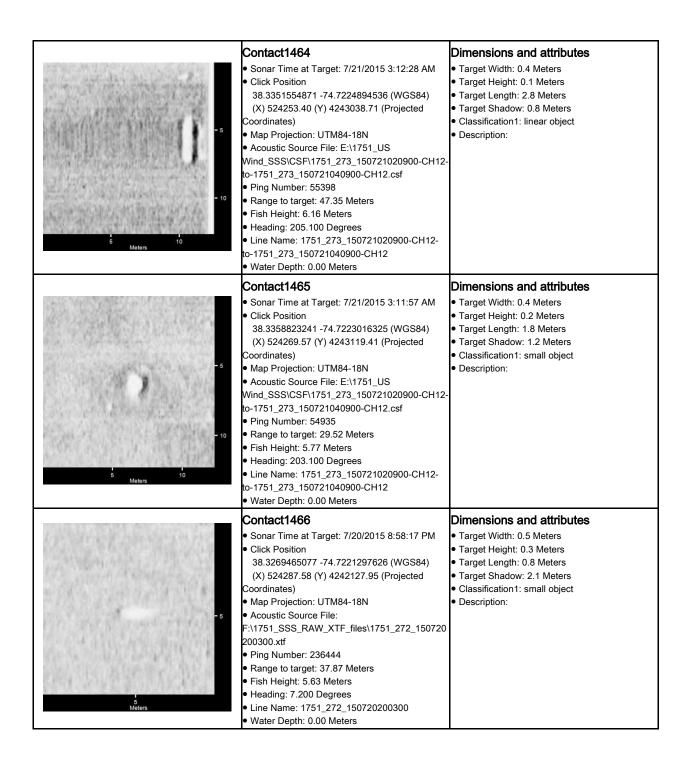

rget: 7/21/2015 3:11:15 AM</li> <li>Click Position<br/>38.3368324889 -74.7224976571 (WGS84)<br/>(X) 524252.13 (Y) 4243224.79 (Projected<br/>Coordinates)</li> <li>Map Projection: UTM84-18N</li> <li>Acoustic Source File: E:\1751_US</li> <li>Wind_SS\CSF\1751_273_150721020900-CH12-<br/>to-1751_273_150721040900-CH12.csf</li> <li>Ping Number: 54324</li> <li>Range to target: 47.57 Meters</li> <li>Fish Height: 6.02 Meters</li> <li>Heading: 211.900 Degrees</li> <li>Line Name: 1751_273_150721020900-CH12-<br/>to-1751_273_150721040900-CH12</li> <li>Water Depth: 0.00 Meters</li> </ul> | <ul> <li>Target Width: 0.5 Meters</li> <li>Target Height: 0.1 Meters</li> <li>Target Length: 319939.1 Meters</li> <li>Target Shadow: 0.8 Meters</li> <li>Classification1: small object</li> <li>Description:</li> </ul> |



|