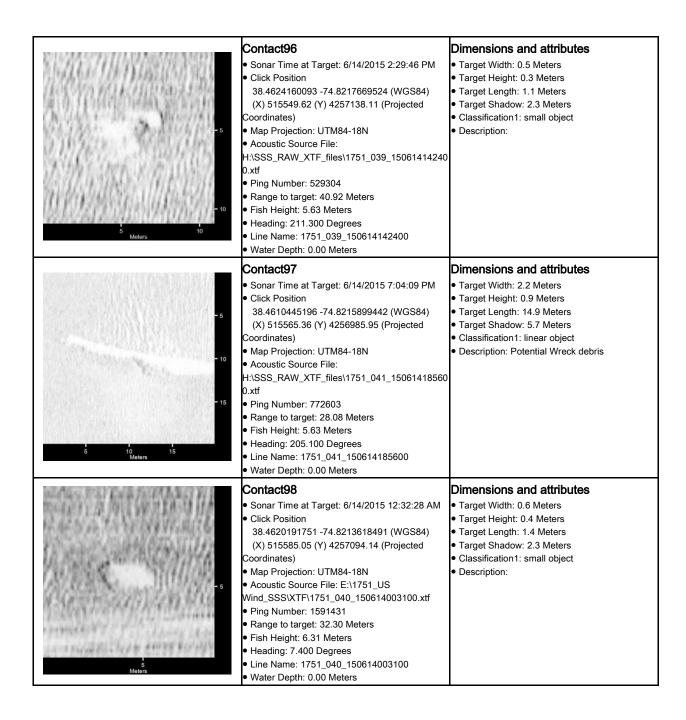

0.9 Meters<br>• Target Shadow: 0.9 Meters<br>• Classification1: small object<br>• Description: |
| - 5<br>Meters | Contact95<br>• Sonar Time at Target: 6/14/2015 9:23:24 AM<br>• Click Position<br>38.4533261523 -74.8219670671 (WGS84)<br>(X) 515534.11 (Y) 4256129.45 (Projected<br>Coordinates)<br>• Map Projection: UTM84-18N<br>• Acoustic Source File: E:\1751_US<br>Wind_SSS\XTF\1751_038_150614083500.xtf<br>• Ping Number: 257655<br>• Range to target: 41.65 Meters<br>• Fish Height: 5.53 Meters<br>• Heading: 6.200 Degrees<br>• Line Name: 1751_038_150614083500<br>• Water Depth: 0.00 Meters    | Dimensions and attributes<br>• Target Width: 0.4 Meters<br>• Target Height: 0.2 Meters<br>• Target Length: 0.8 Meters<br>• Target Shadow: 1.3 Meters<br>• Classification1: small object<br>• Description: |







|                                                                | Contact107                                           | Dimensions and attributes                         |
|----------------------------------------------------------------|------------------------------------------------------|---------------------------------------------------|
| A SAM AND STOLEN STOLEN AND AND AND AND AND AND AND AND AND AN | • Sonar Time at Target: 6/13/2015 8:07:22 AM         | <ul> <li>Target Width: 0.3 Meters</li> </ul>      |
|                                                                | <ul> <li>Click Position</li> </ul>                   | <ul> <li>Target Height: 0.5 Meters</li> </ul>     |
|                                                                | 38.4623164423 -74.8193231222 (W