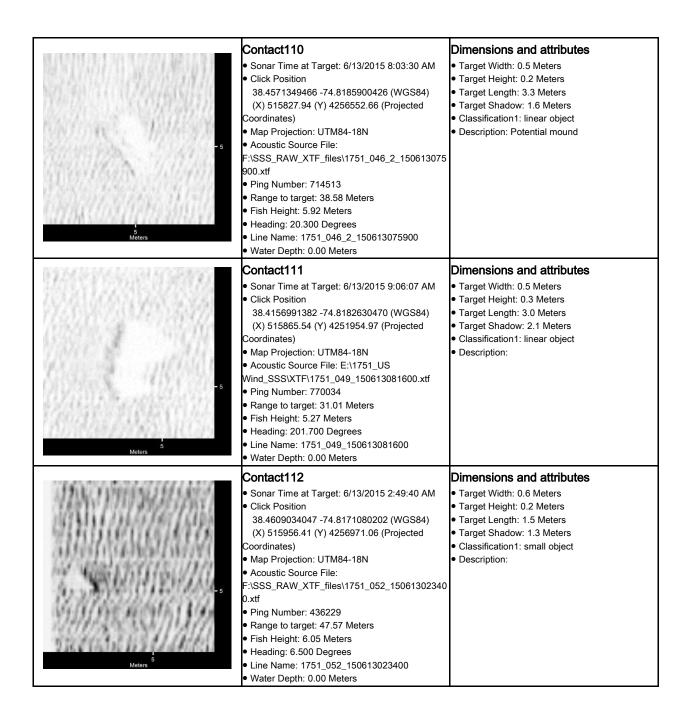

<li>Range to target: 31.07 Meters</li> </ul>    |                                                   |
| (2) (1) (2) (2) (2) (2) (2) (2) (2) (2) (2) (2                 | <ul> <li>Fish Height: 5.97 Meters</li> </ul>         |                                                   |
| THE PERSON NEW YORK OF THE PERSON                              | <ul> <li>Heading: 3.100 Degrees</li> </ul>           |                                                   |
| 5<br>Meters                                                    | • Line Name: 1751_048_2_150614134700                 |                                                   |
|                                                                | <ul> <li>Water Depth: 0.00 Meters</li> </ul>         |                                                   |











| Meters        | Contact127<br>• Sonar Time at Target: 7/5/2015 8:33:32 PM<br>• Click Position<br>38.3432234504 -74.8149171101 (WGS84)<br>(X) 516173.76 (Y) 4243913.70 (Projected<br>Coordinates)<br>• Map Projection: UTM84-18N<br>• Acoustic Source File: E:\1751_US<br>Wind_SSS\XTF\1751_056_150705195100.xtf<br>• Ping Number: 1329939<br>• Range to target: 22.87 Meters<br>• Fish Height: 5.92 Meters<br>• Heading: 12.200 Degrees<br>• Line Name: 1751_056_150705195100<br>• Water Depth: 0.00 Meters  | Dimensions and attributes<br>• Target Width: 0.2 Meters<br>• Target Height: 0.1 Meters<br>• Target Length: 5.7 Meters<br>• Target Shadow: 0.6 Meters<br>• Classification1: linear object<br>• Description: |
|---------------|-----------------------------------------------------------------------