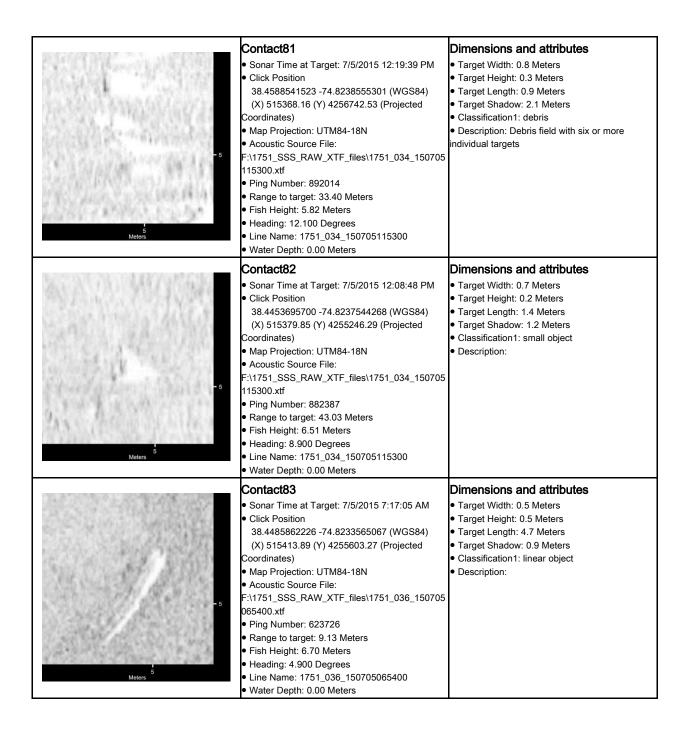

Meters<br>• Target Shadow: 0.6 Meters<br>• Classification1: small object<br>• Description:  |
| - S<br>Meters | Contact80<br>• Sonar Time at Target: 7/5/2015 6:58:49 AM<br>• Click Position<br>38.4290380287 -74.8239090975 (WGS84)<br>(X) 515369.81 (Y) 4253434.10 (Projected<br>Coordinates)<br>• Map Projection: UTM84-18N<br>• Acoustic Source File:<br>F:\1751_SSS_RAW_XTF_files\1751_036_150705<br>065400.xtf<br>• Ping Number: 607536<br>• Range to target: 33.42 Meters<br>• Fish Height: 6.70 Meters<br>• Heading: 8.300 Degrees<br>• Line Name: 1751_036_150705065400<br>• Water Depth: 0.00 Meters  | Dimensions and attributes<br>• Target Width: 0.3 Meters<br>• Target Height: 0.3 Meters<br>• Target Length: 1.1 Meters<br>• Target Shadow: 1.4 Meters<br>• Classification1: small object<br>• Description:  |



|               | Contact84<br>• Sonar Time at Target: 6/14/2015 11:33:48 PM<br>• Click Position<br>38.4590321570 -74.8229409196 (WGS84)<br>(X) 515447.92 (Y) 4256762.43 (Projected                                                                                                                                                                                                                                                                                                                         | Dimensions and attributes<br>• Target Width: 0.5 Meters<br>• Target Height: 0.3 Meters<br>• Target Length: 0.6 Meters<br>• Target Shadow: 1.3 Meters                                                      |
|---------------|-----------------------------------------------------------------------------------