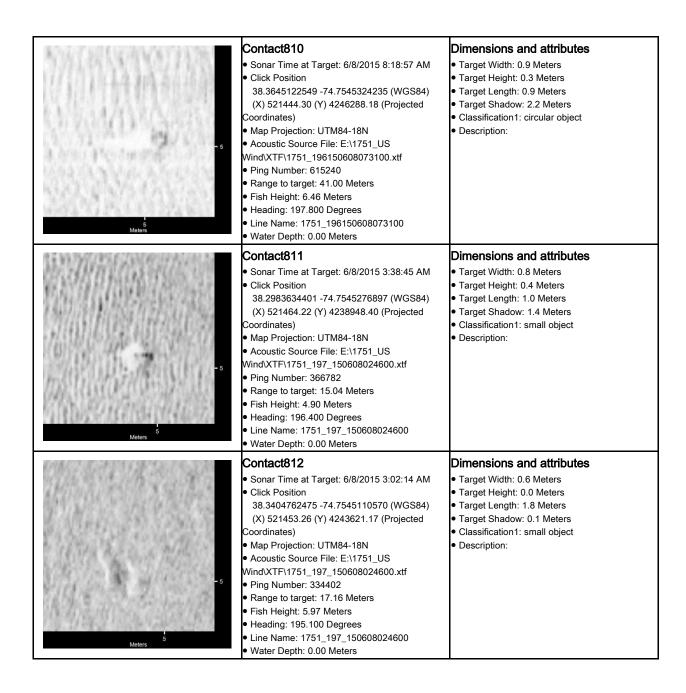

## 1751-US Wind Side Scan Sonar Target Report

| Target Image               | Target Info                                                                                                                                                                                                                                                                                                                                                                                                                                                                                 | User Entered Info                                                                                                                                                                                          |
|----------------------------|---------------------------------------------------------------------------------------------------------------------------------------------------------------------------------------------------------------------------------------------------------------------------------------------------------------------------------------------------------------------------------------------------------------------------------------------------------------------------------------------|------------------------------------------------------------------------------------------------------------------------------------------------------------------------------------------------------------|
| - 6<br>- 10<br>5 Meters 10 | Contact1  Sonar Time at Target: 6/24/2015 12:01:39 PM Click Position 38.3025667642 -74.8392045078 (WGS84) (X) 514059.22 (Y) 4239398.53 (Projected Coordinates) Map Projection: UTM84-18N Acoustic Source File: E:\1751_US Wind_SSS\XTF\1751_001_150624110200.xtf Ping Number: 395699 Range to target: 41.45 Meters Fish Height: 7.29 Meters Heading: 222.200 Degrees Line Name: 1751_001_150624110200 Water Depth: 0.00 Meters                                                              | Dimensions and attributes<br>• Target Width: 0.9 Meters<br>• Target Height: 0.2 Meters<br>• Target Length: 1.9 Meters<br>• Target Shadow: 1.3 Meters<br>• Classification1: linear object<br>• Description: |
| - 5<br>- 10                | Contact2<br>• Sonar Time at Target: 6/24/2015 12:01:27 PM<br>• Click Position<br>38.3028464411 -74.8390710541 (WGS84)<br>(X) 514070.83 (Y) 4239429.58 (Projected<br>Coordinates)<br>• Map Projection: UTM84-18N<br>• Acoustic Source File: E:\1751_US<br>Wind_SS\XTF\1751_001_150624110200.xtf<br>• Ping Number: 395523<br>• Range to target: 28.72 Meters<br>• Fish Height: 7.14 Meters<br>• Heading: 213.000 Degrees<br>• Line Name: 1751_001_150624110200<br>• Water Depth: 0.00 Meters  | Dimensions and attributes<br>• Target Width: 0.4 Meters<br>• Target Height: 0.1 Meters<br>• Target Length: 0.6 Meters<br>• Target Shadow: 0.6 Meters<br>• Classification1: debris<br>• Description:        |
| - 5<br>Meters              | Contact3<br>• Sonar Time at Target: 6/24/2015 10:13:16 AM<br>• Click Position<br>38.4563184616 -74.8386632358 (WGS84)<br>(X) 514076.72 (Y) 4256458.80 (Projected<br>Coordinates)<br>• Map Projection: UTM84-18N<br>• Acoustic Source File: E:\1751_US<br>Wind_SSS\XTF\1751_001_150624100200.xtf<br>• Ping Number: 299590<br>• Range to target: 27.25 Meters<br>• Fish Height: 7.09 Meters<br>• Heading: 216.400 Degrees<br>• Line Name: 1751_001_150624100200<br>• Water Depth: 0.00 Meters | Dimensions and attributes<br>• Target Width: 0.4 Meters<br>• Target Height: 0.2 Meters<br>• Target Length: 0.4 Meters<br>• Target Shadow: 0.9 Meters<br>• Classification1: small object<br>• Description:  |