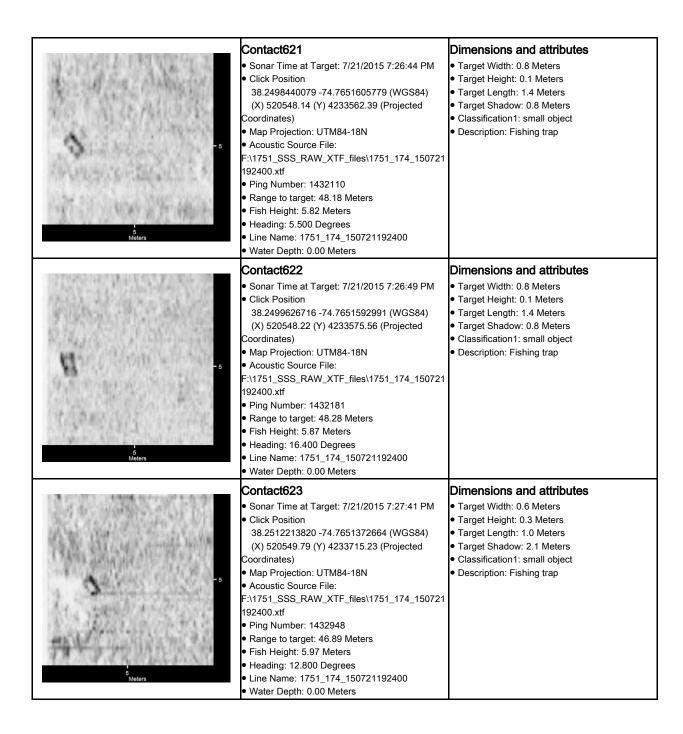

rs<br>• Target Shadow: 1.3 Meters<br>• Classification1: small object<br>• Description: |
| - S<br>Meters | Contact620<br>• Sonar Time at Target: 6/18/2015 5:32:39 AM<br>• Click Position<br>38.3980862477 -74.7652243218 (WGS84)<br>(X) 520500.77 (Y) 4250011.11 (Projected<br>Coordinates)<br>• Map Projection: UTM84-18N<br>• Acoustic Source File: E:\1751_US<br>Wind_SSS\XTF\1751_171_4_150618052100.xtf<br>• Ping Number: 697214<br>• Range to target: 27.55 Meters<br>• Fish Height: 5.68 Meters<br>• Heading: 5.300 Degrees<br>• Line Name: 1751_171_4_150618052100<br>• Water Depth: 0.00 Meters        | Dimensions and attributes<br>• Target Width: 0.3 Meters<br>• Target Height: 0.2 Meters<br>• Target Length: 0.6 Meters<br>• Target Shadow: 1.2 Meters<br>• Classification1: small object<br>• Description: |



| - s<br>B<br>Meters | Contact624<br>• Sonar Time at Target: 7/21/2015 7:27:47 PM<br>• Click Position<br>38.2513619584 -74.7651200395 (WGS84)<br>(X) 520551.26 (Y) 4233730.83 (Projected<br>Coordinates)<br>• Map Projection: UTM84-18N<br>• Acoustic Source File:<br>F:\1751_SSS_RAW_XTF_files\1751_174_150721<br>192400.xtf<br>• Ping Number: 1433036<br>• Range to target: 44.45 Meters<br>• Fish Height: 5.77 Meters<br>• Heading: 2.600 Degrees<br>• Line Name: 1751_174_150721192400<br>• Water Depth: 0.00 Meters<br>Contact625 |                                                                                                                                                                                                                        |
|--------------------|--------------------------------------