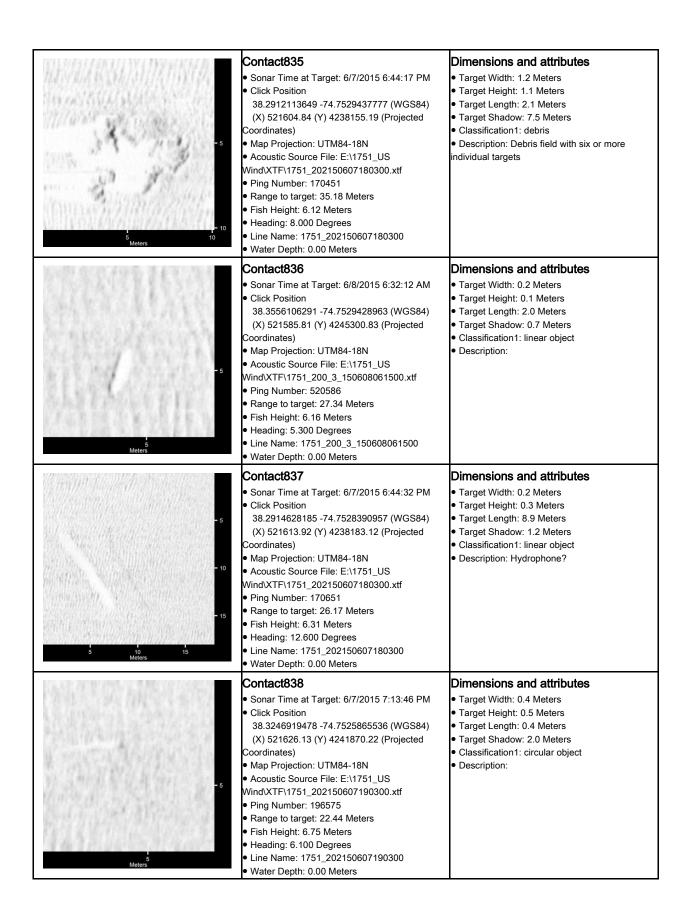

s<br>• Classification1: circular object<br>• Description:         |
| - 5<br>Meters | Contact809<br>• Sonar Time at Target: 6/8/2015 5:18:28 PM<br>• Click Position<br>38.3257237916 -74.7545403514 (WGS84)<br>(X) 521455.05 (Y) 4241984.26 (Projected<br>Coordinates)<br>• Map Projection: UTM84-18N<br>• Acoustic Source File:<br>F:\SSS_RAW_XTF_files\1751_198_2_150608164<br>00.xtf<br>• Ping Number: 1093632<br>• Range to target: 38.83 Meters<br>• Fish Height: 5.77 Meters<br>• Heading: 15.200 Degrees<br>• Line Name: 1751_198_2_150608164000<br>• Water Depth: 0.00 Meters | Dimensions and attributes<br>• Target Width: 0.3 Meters<br>• Target Height: 0.1 Meters<br>• Target Length: 1.3 Meters<br>• Target Shadow: 0.8 Meters<br>• Classification1: small object<br>• Description:            |



















| - 5<br>Meters | Contact839<br>• Sonar Time at Target: 6/7/2015 8:31:08 PM<br>• Click Position<br>38.4178400974 -74.7520308473 (WGS84)<br>(X) 521646.94 (Y) 4252206.01 (Projected<br>Coordinates)<br>• Map Projection: UTM84-18N<br>• Acoustic Source File: E:\1751_US<br>Wind\XTF\1751_202150607200300.xtf<br>• Ping Number: 265175<br>• Range to target: 8.79 Meters<br>• Fish Height: 7.04 Meters<br>• Heading: 358.600 Degrees<br>• Line Name: 1751_202150607200300<br>• Water Depth: 0.00 Meters       | Dimensions and attributes<br>• Target Width: 0.3 Meters<br>• Target Height: 0.2 Meters<br>• Target Length: 4.7 Meters<br>• Target Shadow: 0.4 Meters<br>• Classification1: linear object<br>• Description:                                             |
|---------------|-------------------------------------