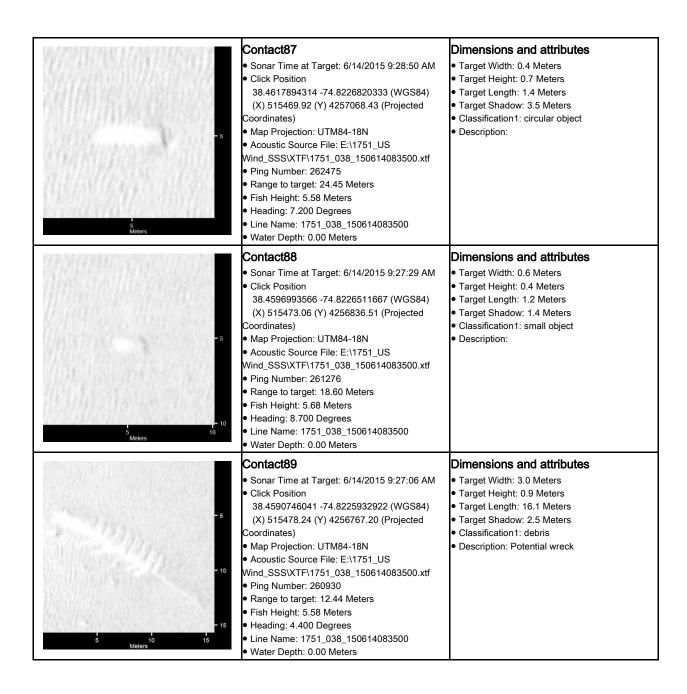

th: 1.3 Meters<br>• Target Shadow: 2.7 Meters<br>• Classification1: small object<br>• Description: |
| - 5<br>Metors | Contact86<br>• Sonar Time at Target: 6/14/2015 9:27:12 AM<br>• Click Position<br>38.4592271885 -74.8229125808 (WGS84)<br>(X) 515450.35 (Y) 4256784.08 (Projected<br>Coordinates)<br>• Map Projection: UTM84-18N<br>• Acoustic Source File: E:\1751_US<br>Wind_SSS\XTF\1751_038_150614083500.xtf<br>• Ping Number: 261016<br>• Range to target: 40.10 Meters<br>• Fish Height: 5.53 Meters<br>• Heading: 6.500 Degrees<br>• Line Name: 1751_038_150614083500<br>• Water Depth: 0.00 Meters | Dimensions and attributes<br>• Target Width: 0.6 Meters<br>• Target Height: 0.2 Meters<br>• Target Length: 0.9 Meters<br>• Target Shadow: 1.9 Meters<br>• Classification1: small object<br>• Description: |



| - 5<br>Meters              | Contact90<br>• Sonar Time at Target: 6/14/2015 4:31:32 PM<br>• Click Position<br>38.2909156441 -74.8225192983 (WGS84)<br>(X) 515520.58 (Y) 4238108.41 (Projected<br>Coordinates)<br>• Map Projection: UTM84-18N<br>• Acoustic Source File:<br>H:\SSS_RAW_XTF_files\1751_039_2_150614161<br>100.xtf<br>• Ping Number: 637272<br>• Range to target: 12.30 Meters<br>• Fish Height: 6.78 Meters<br>• Heading: 209.800 Degrees<br>• Line Name: 1751_039_2_150614161100<br>• Water Depth: 0.00 Meters<br>Contact91                               | Dimensions and attributes  Target Width: 0.1 Meters Target Height: 0.1 Meters Target Length: 3.6 Meters Classification1: linear object Description:                                                                 |
|--------------------------