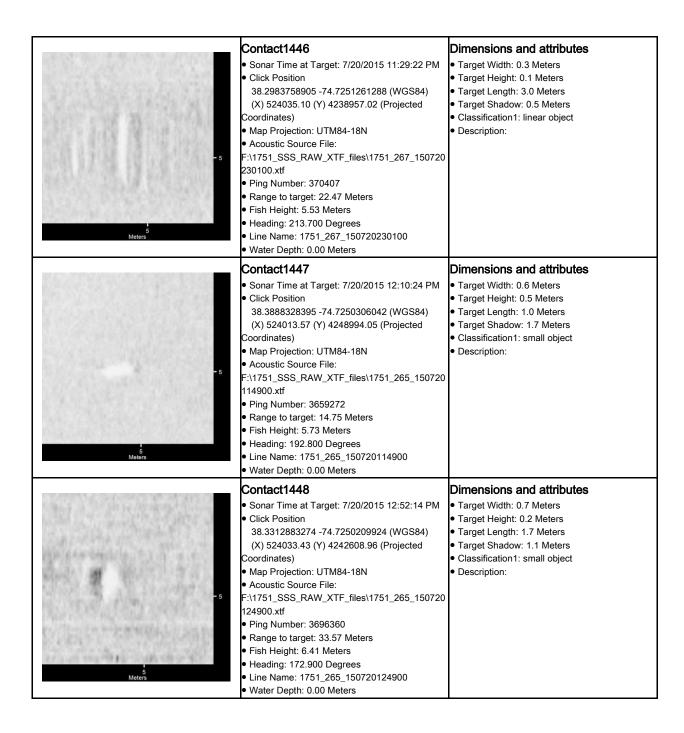

t1436<br>• Sonar Time at Target: 7/20/2015 1:44:08 PM<br>• Click Position<br>38.2613353825 -74.7257480981 (WGS84)<br>(X) 523992.91 (Y) 4234846.93 (Projected<br>Coordinates)<br>• Map Projection: UTM84-18N<br>• Acoustic Source File:<br>F:\1751_SSS_RAW_XTF_files\1751_265_150720<br>124900.xtf<br>• Ping Number: 3742404<br>• Range to target: 8.09 Meters<br>• Fish Height: 6.56 Meters<br>• Heading: 196.400 Degrees<br>• Line Name: 1751_265_150720124900<br>• Water Depth: 0.00 Meters                                                                                                    | Dimensions and attributes<br>• Target Width: 0.3 Meters<br>• Target Height: 0.3 Meters<br>• Target Length: 1.7 Meters<br>• Target Shadow: 0.4 Meters<br>• Classification1: linear object<br>• Description:          |













|               | T                                                                                                                                                                                                                                                                                                                                                                                                                                                                                                                                                                                                                           |