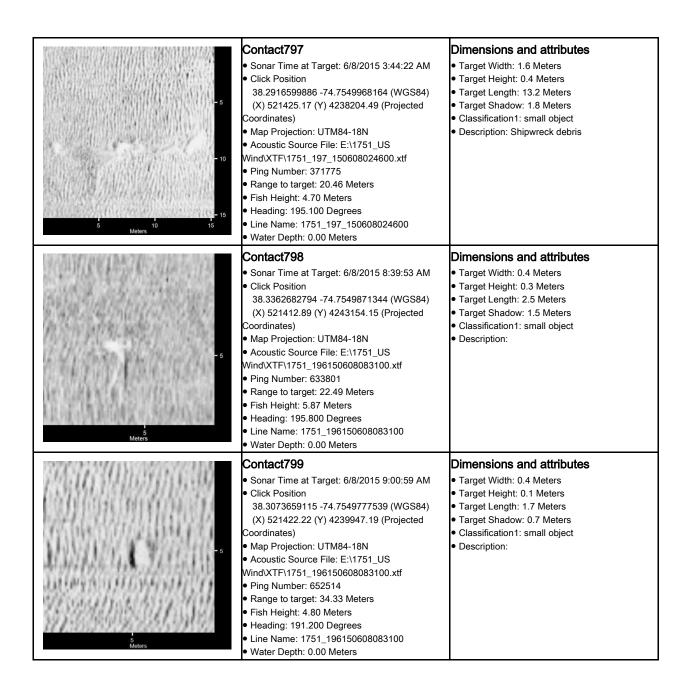

## 1751-US Wind Side Scan Sonar Target Report

| Target Image               | Target Info                                                                                                                                                                                                                                                                                                                                                                                                                                                                                 | User Entered Info                                                                                                                                                                                          |
|----------------------------|---------------------------------------------------------------------------------------------------------------------------------------------------------------------------------------------------------------------------------------------------------------------------------------------------------------------------------------------------------------------------------------------------------------------------------------------------------------------------------------------|------------------------------------------------------------------------------------------------------------------------------------------------------------------------------------------------------------|
| - 6<br>- 10<br>5 Meters 10 | Contact1  Sonar Time at Target: 6/24/2015 12:01:39 PM Click Position 38.3025667642 -74.8392045078 (WGS84) (X) 514059.22 (Y) 4239398.53 (Projected Coordinates) Map Projection: UTM84-18N Acoustic Source File: E:\1751_US Wind_SSS\XTF\1751_001_150624110200.xtf Ping Number: 395699 Range to target: 41.45 Meters Fish Height: 7.29 Meters Heading: 222.200 Degrees Line Name: 1751_001_150624110200 Water Depth: 0.00 Meters                                                              | Dimensions and attributes<br>• Target Width: 0.9 Meters<br>• Target Height: 0.2 Meters<br>• Target Length: 1.9 Meters<br>• Target Shadow: 1.3 Meters<br>• Classification1: linear object<br>• Description: |
| - 5<br>- 10                | Contact2<br>• Sonar Time at Target: 6/24/2015 12:01:27 PM<br>• Click Position<br>38.3028464411 -74.8390710541 (WGS84)<br>(X) 514070.83 (Y) 4239429.58 (Projected<br>Coordinates)<br>• Map Projection: UTM84-18N<br>• Acoustic Source File: E:\1751_US<br>Wind_SS\XTF\1751_001_150624110200.xtf<br>• Ping Number: 395523<br>• Range to target: 28.72 Meters<br>• Fish Height: 7.14 Meters<br>• Heading: 213.000 Degrees<br>• Line Name: 1751_001_150624110200<br>• Water Depth: 0.00 Meters  | Dimensions and attributes<br>• Target Width: 0.4 Meters<br>• Target Height: 0.1 Meters<br>• Target Length: 0.6 Meters<br>• Target Shadow: 0.6 Meters<br>• Classification1: debris<br>• Description:        |
| - 5<br>Meters              | Contact3<br>• Sonar Time at Target: 6/24/2015 10:13:16 AM<br>• Click Position<br>38.4563184616 -74.8386632358 (WGS84)<br>(X) 514076.72 (Y) 4256458.80 (Projected<br>Coordinates)<br>• Map Projection: UTM84-18N<br>• Acoustic Source File: E:\1751_US<br>Wind_SSS\XTF\1751_001_150624100200.xtf<br>• Ping Number: 299590<br>• Range to target: 27.25 Meters<br>• Fish Height: 7.09 Meters<br>• Heading: 216.400 Degrees<br>• Line Name: 1751_001_150624100200<br>• Water Depth: 0.00 Meters | Dimensions and attributes<br>• Target Width: 0.4 Meters<br>• Target Height: 0.2 Meters<br>• Target Length: 0.4 Meters<br>• Target Shadow: 0.9 Meters<br>• Classification1: small object<br>• Description:  |