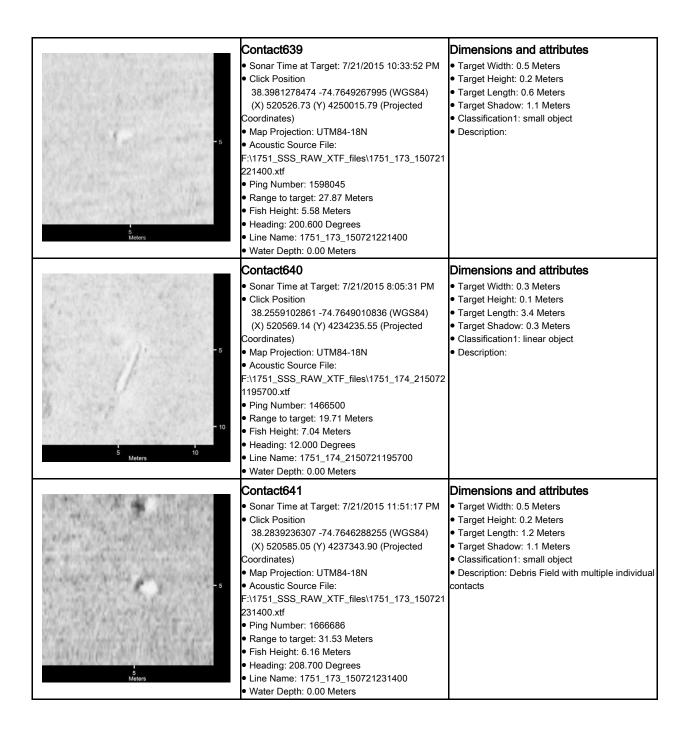

|
| - 5<br>S<br>Meters | Contact638<br>• Sonar Time at Target: 7/25/2015 1:52:56 AM<br>• Click Position<br>38.3977401099 -74.7649583254 (WGS84)<br>(X) 520524.09 (Y) 4249972.76 (Projected<br>Coordinates)<br>• Map Projection: UTM84-18N<br>• Acoustic Source File:<br>F:\1751_SSS_RAW_XTF_files\1751_172_3_1507<br>25013300.xtf<br>• Ping Number: 220328<br>• Range to target: 25.23 Meters<br>• Fish Height: 6.16 Meters<br>• Heading: 17.100 Degrees<br>• Line Name: 1751_172_3_150725013300<br>• Water Depth: 0.00 Meters                                               | Dimensions and attributes<br>• Target Width: 0.5 Meters<br>• Target Height: 0.3 Meters<br>• Target Length: 1.2 Meters<br>• Target Shadow: 1.5 Meters<br>• Classification1: small object<br>• Description:                       |













| - 5<br><u>5</u><br>Meters | Contact657<br>• Sonar Time at Target: 7/21/2015 5:42:20 PM<br>• Click Position<br>38.3703436738 -74.7638432335 (WGS84)<br>(X) 520629.24 (Y) 4246933.11 (Projected<br>Coordinates)<br>• Map Projection: UTM84-18N<br>• Acoustic Source File:<br>F:\1751_SSS_RAW_XTF_files\1751_175_3_1507<br>21165900.xtf<br>• Ping Number: 1339538<br>• Range to target: 15.62 Meters<br>• Fish Height: 5.63 Meters<br>• Heading: 215.000 Degrees<br>• Line Name: 1751_175_3_150721165900<br>• Water Depth: 0.00 Meters<br>Contact658                                     | Dimensions and attributes  • Target Width: 0.2 Meters  • Target Height: 0.3 Meters  • Target Length: 1.0 Meters  • Target Shadow: 0.9 Meters  • Classification1: small object  • Description:  Dimensions and attributes |