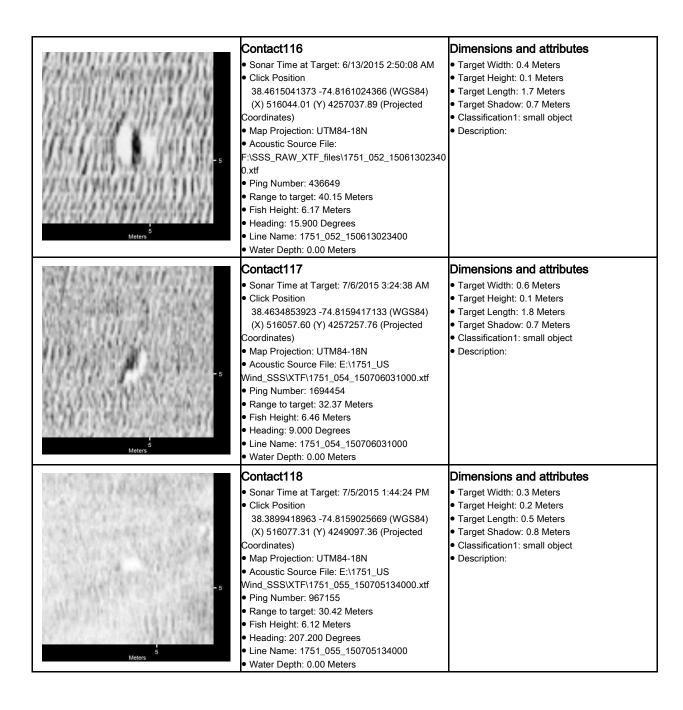

>Range to target: 31.07 Meters</li> </ul>    |                                                   |
| (2) (1) (2) (2) (2) (2) (2) (2) (2) (2) (2) (2                 | <ul> <li>Fish Height: 5.97 Meters</li> </ul>         |                                                   |
| THE PERSON NEW YORK OF THE PERSON                              | <ul> <li>Heading: 3.100 Degrees</li> </ul>           |                                                   |
| 5<br>Meters                                                    | • Line Name: 1751_048_2_150614134700                 |                                                   |
|                                                                | <ul> <li>Water Depth: 0.00 Meters</li> </ul>         |                                                   |











| Meters        | Contact127<br>• Sonar Time at Target: 7/5/2015 8:33:32 PM<br>• Click Position<br>38.3432234504 -74.8149171101 (WGS84)<br>(X) 516173.76 (Y) 4243913.70 (Projected<br>Coordinates)<br>• Map Projection: UTM84-18N<br>• Acoustic Source File: E:\1751_US<br>Wind_SSS\XTF\1751_056_150705195100.xtf<br>• Ping Number: 1329939<br>• Range to target: 22.87 Meters<br>• Fish Height: 5.92 Meters<br>• Heading: 12.200 Degrees<br>• Line Name: 1751_056_150705195100<br>• Water Depth: 0.00 Meters  | Dimensions and attributes<br>• Target Width: 0.2 Meters<br>• Target Height: 0.1 Meters<br>• Target Length: 5.7 Meters<br>• Target Shadow: 0.6 Meters<br>• Classification1: linear object<br>• Description: |
|---------------|---------------------------------------------------------------------------