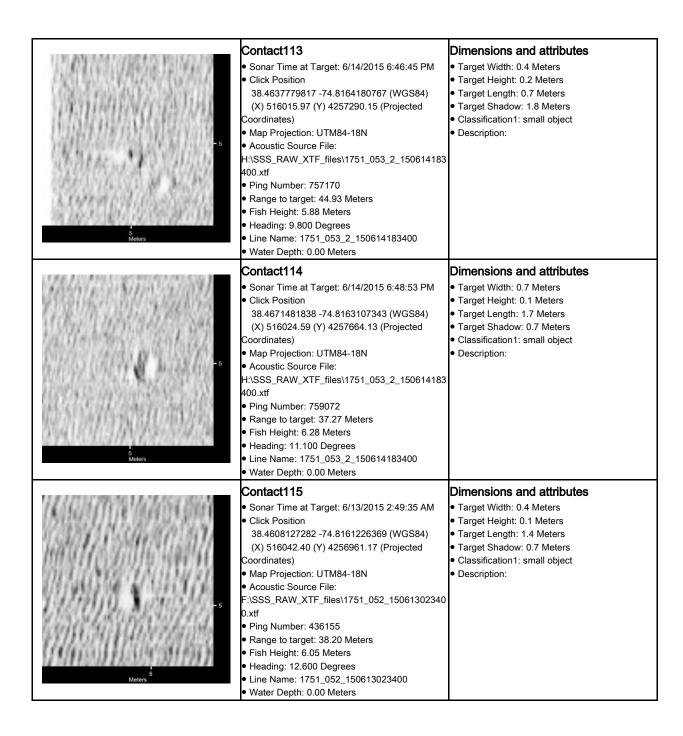

li>Range to target: 31.07 Meters</li> </ul>    |                                                   |
| (2) (1) (2) (2) (2) (2) (2) (2) (2) (2) (2) (2                 | <ul> <li>Fish Height: 5.97 Meters</li> </ul>         |                                                   |
| THE PERSON NEW YORK OF THE PERSON                              | <ul> <li>Heading: 3.100 Degrees</li> </ul>           |                                                   |
| 5<br>Meters                                                    | • Line Name: 1751_048_2_150614134700                 |                                                   |
|                                                                | <ul> <li>Water Depth: 0.00 Meters</li> </ul>         |                                                   |











| Meters        | Contact127<br>• Sonar Time at Target: 7/5/2015 8:33:32 PM<br>• Click Position<br>38.3432234504 -74.8149171101 (WGS84)<br>(X) 516173.76 (Y) 4243913.70 (Projected<br>Coordinates)<br>• Map Projection: UTM84-18N<br>• Acoustic Source File: E:\1751_US<br>Wind_SSS\XTF\1751_056_150705195100.xtf<br>• Ping Number: 1329939<br>• Range to target: 22.87 Meters<br>• Fish Height: 5.92 Meters<br>• Heading: 12.200 Degrees<br>• Line Name: 1751_056_150705195100<br>• Water Depth: 0.00 Meters  | Dimensions and attributes<br>• Target Width: 0.2 Meters<br>• Target Height: 0.1 Meters<br>• Target Length: 5.7 Meters<br>• Target Shadow: 0.6 Meters<br>• Classification1: linear object<br>• Description: |
|---------------|-------------------------------------------------------------------------