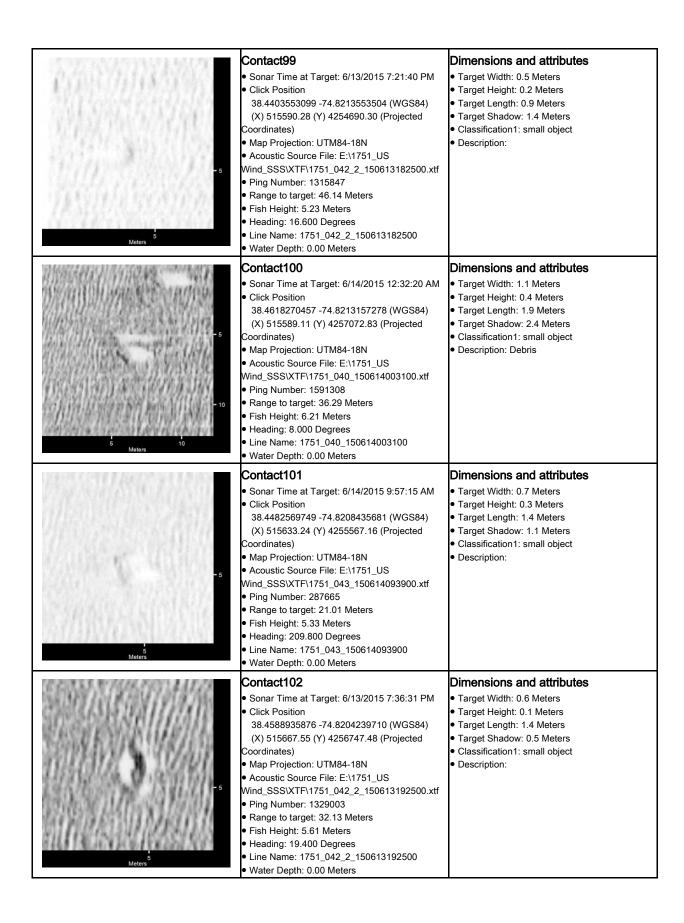

.9 Meters<br>• Target Shadow: 0.9 Meters<br>• Classification1: small object<br>• Description: |
| - 5<br>Meters | Contact95<br>• Sonar Time at Target: 6/14/2015 9:23:24 AM<br>• Click Position<br>38.4533261523 -74.8219670671 (WGS84)<br>(X) 515534.11 (Y) 4256129.45 (Projected<br>Coordinates)<br>• Map Projection: UTM84-18N<br>• Acoustic Source File: E:\1751_US<br>Wind_SSS\XTF\1751_038_150614083500.xtf<br>• Ping Number: 257655<br>• Range to target: 41.65 Meters<br>• Fish Height: 5.53 Meters<br>• Heading: 6.200 Degrees<br>• Line Name: 1751_038_150614083500<br>• Water Depth: 0.00 Meters    | Dimensions and attributes<br>• Target Width: 0.4 Meters<br>• Target Height: 0.2 Meters<br>• Target Length: 0.8 Meters<br>• Target Shadow: 1.3 Meters<br>• Classification1: small object<br>• Description: |







|                                                                | Contact107                                           | Dimensions and attributes                         |
|----------------------------------------------------------------|------------------------------------------------------|---------------------------------------------------|
| A SAM AND STOLEN STOLEN AND AND AND AND AND AND AND AND AND AN | • Sonar Time at Target: 6/13/2015 8:07:22 AM         | <ul> <li>Target Width: 0.3 Meters</li> </ul>      |
|                                                                | <ul> <li>Click Position</li> </ul>                   | <ul> <li>Target Height: 0.5 Meters</li> </ul>     |
|                                                                | 38.4623164423 -74.8193231222 (WGS