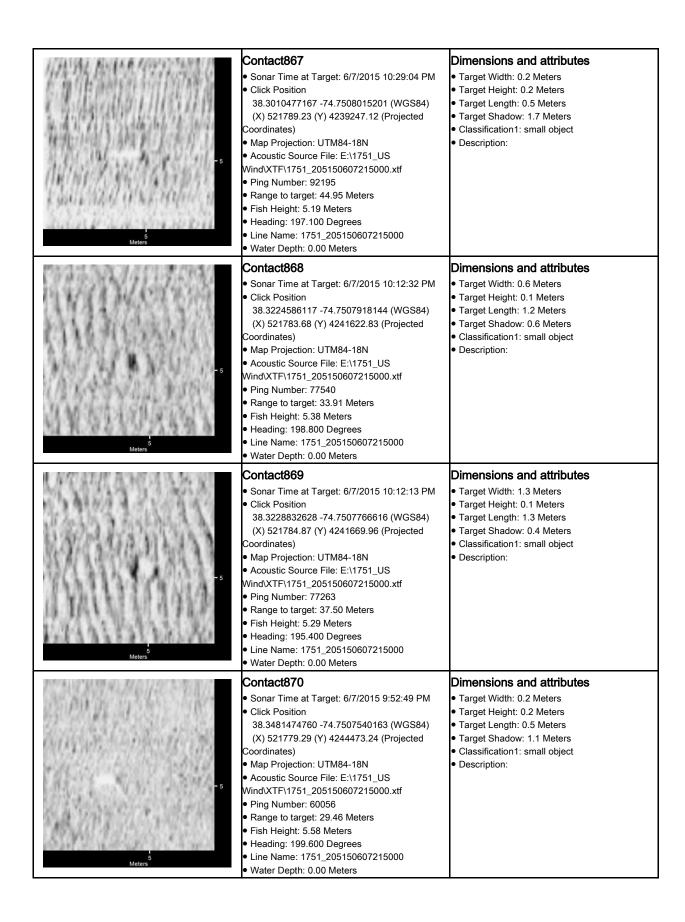

r>• Classification1: small object<br>• Description:    |
| - 5<br>Meters       | Contact862<br>• Sonar Time at Target: 6/7/2015 1:46:31 AM<br>• Click Position<br>38.2565172931 -74.7509058828 (WGS84)<br>(X) 521793.42 (Y) 4234306.10 (Projected<br>Coordinates)<br>• Map Projection: UTM84-18N<br>• Acoustic Source File: E:\1751_US<br>Wind\XTF\1751_208_150607005200.xtf<br>• Ping Number: 159702<br>• Range to target: 41.73 Meters<br>• Fish Height: 5.48 Meters<br>• Heading: 201.200 Degrees<br>• Line Name: 1751_208_150607005200<br>• Water Depth: 0.00 Meters                                    | Dimensions and attributes<br>• Target Width: 0.4 Meters<br>• Target Height: 0.2 Meters<br>• Target Length: 1.1 Meters<br>• Target Shadow: 1.5 Meters<br>• Classification1: small object<br>• Description:    |









| MANUAL DRIVE NO. 1       | Contact879                                                                                                                                                                                                                                                                                                                                                                                                                                                                                                                              | Dimensions and attributes                                                                                                                                                                                          |
|--------------------------|--