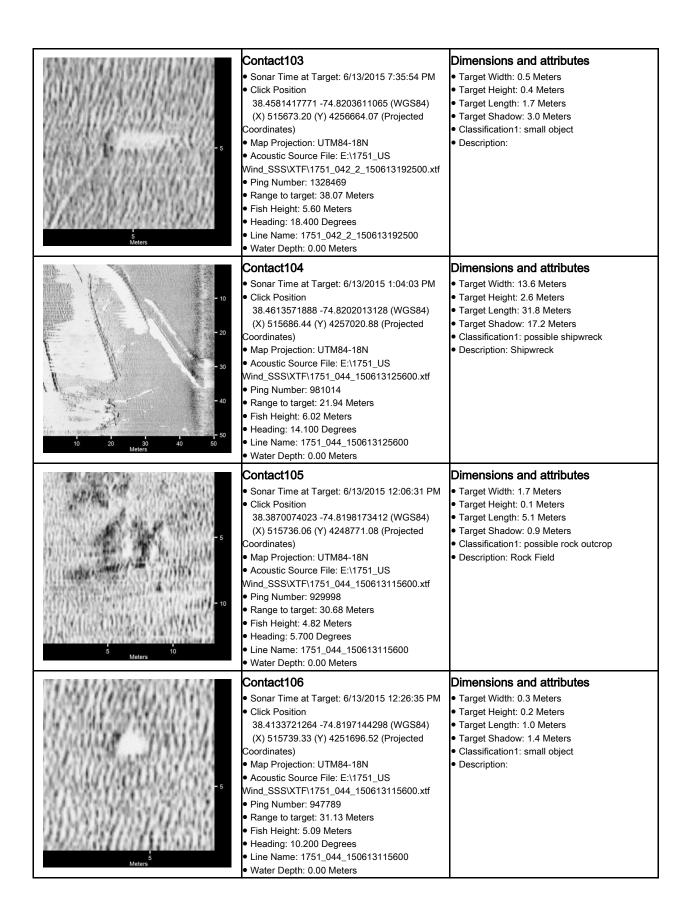

## 1751-US Wind Side Scan Sonar Target Report

| Target Image               | Target Info                                                                                                                                                                                                                                                                                                                                                                                                                                                                                 | User Entered Info                                                                                                                                                                                          |
|----------------------------|---------------------------------------------------------------------------------------------------------------------------------------------------------------------------------------------------------------------------------------------------------------------------------------------------------------------------------------------------------------------------------------------------------------------------------------------------------------------------------------------|------------------------------------------------------------------------------------------------------------------------------------------------------------------------------------------------------------|
| - 6<br>- 10<br>5 Meters 10 | Contact1  Sonar Time at Target: 6/24/2015 12:01:39 PM Click Position 38.3025667642 -74.8392045078 (WGS84) (X) 514059.22 (Y) 4239398.53 (Projected Coordinates) Map Projection: UTM84-18N Acoustic Source File: E:\1751_US Wind_SSS\XTF\1751_001_150624110200.xtf Ping Number: 395699 Range to target: 41.45 Meters Fish Height: 7.29 Meters Heading: 222.200 Degrees Line Name: 1751_001_150624110200 Water Depth: 0.00 Meters                                                              | Dimensions and attributes<br>• Target Width: 0.9 Meters<br>• Target Height: 0.2 Meters<br>• Target Length: 1.9 Meters<br>• Target Shadow: 1.3 Meters<br>• Classification1: linear object<br>• Description: |
| - 5<br>- 10                | Contact2<br>• Sonar Time at Target: 6/24/2015 12:01:27 PM<br>• Click Position<br>38.3028464411 -74.8390710541 (WGS84)<br>(X) 514070.83 (Y) 4239429.58 (Projected<br>Coordinates)<br>• Map Projection: UTM84-18N<br>• Acoustic Source File: E:\1751_US<br>Wind_SS\XTF\1751_001_150624110200.xtf<br>• Ping Number: 395523<br>• Range to target: 28.72 Meters<br>• Fish Height: 7.14 Meters<br>• Heading: 213.000 Degrees<br>• Line Name: 1751_001_150624110200<br>• Water Depth: 0.00 Meters  | Dimensions and attributes<br>• Target Width: 0.4 Meters<br>• Target Height: 0.1 Meters<br>• Target Length: 0.6 Meters<br>• Target Shadow: 0.6 Meters<br>• Classification1: debris<br>• Description:        |
| - 5<br>Meters              | Contact3<br>• Sonar Time at Target: 6/24/2015 10:13:16 AM<br>• Click Position<br>38.4563184616 -74.8386632358 (WGS84)<br>(X) 514076.72 (Y) 4256458.80 (Projected<br>Coordinates)<br>• Map Projection: UTM84-18N<br>• Acoustic Source File: E:\1751_US<br>Wind_SSS\XTF\1751_001_150624100200.xtf<br>• Ping Number: 299590<br>• Range to target: 27.25 Meters<br>• Fish Height: 7.09 Meters<br>• Heading: 216.400 Degrees<br>• Line Name: 1751_001_150624100200<br>• Water Depth: 0.00 Meters | Dimensions and attributes<br>• Target Width: 0.4 Meters<br>• Target Height: 0.2 Meters<br>• Target Length: 0.4 Meters<br>• Target Shadow: 0.9 Meters<br>• Classification1: small object<br>• Description:  |