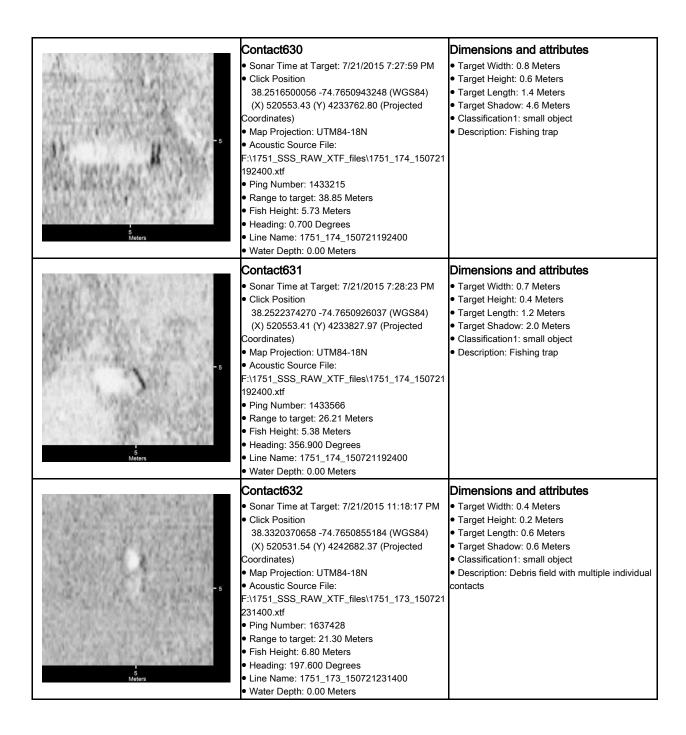

sification1: small object<br>• Description:              |
| -5<br>Meters       | Contact626<br>• Sonar Time at Target: 7/21/2015 7:28:11 PM<br>• Click Position<br>38.2519518107 -74.7651034999 (WGS84)<br>(X) 520552.54 (Y) 4233796.28 (Projected<br>Coordinates)<br>• Map Projection: UTM84-18N<br>• Acoustic Source File:<br>F:\1751_SSS_RAW_XTF_files\1751_174_150721<br>192400.xtf<br>• Ping Number: 1433399<br>• Range to target: 33.96 Meters<br>• Fish Height: 5.33 Meters<br>• Heading: 357.100 Degrees<br>• Line Name: 1751_174_150721192400<br>• Water Depth: 0.00 Meters             | Dimensions and attributes<br>• Target Width: 0.7 Meters<br>• Target Height: 0.4 Meters<br>• Target Length: 1.4 Meters<br>• Target Shadow: 2.7 Meters<br>• Classification1: small object<br>• Description: Fishing trap |





| Start Start West was a strain and strain