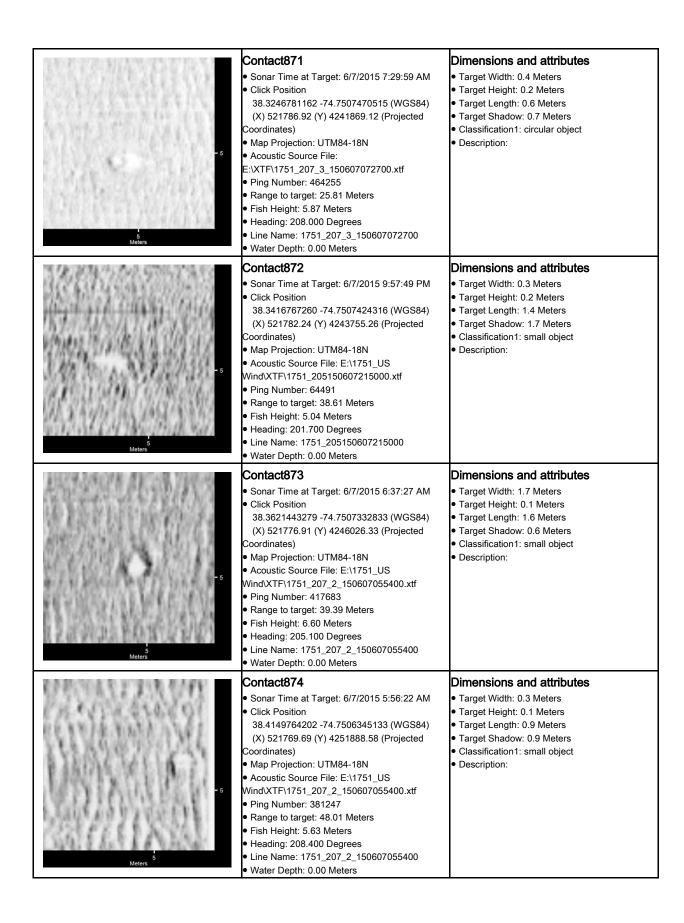

• Classification1: small object<br>• Description:    |
| - 5<br>Meters       | Contact862<br>• Sonar Time at Target: 6/7/2015 1:46:31 AM<br>• Click Position<br>38.2565172931 -74.7509058828 (WGS84)<br>(X) 521793.42 (Y) 4234306.10 (Projected<br>Coordinates)<br>• Map Projection: UTM84-18N<br>• Acoustic Source File: E:\1751_US<br>Wind\XTF\1751_208_150607005200.xtf<br>• Ping Number: 159702<br>• Range to target: 41.73 Meters<br>• Fish Height: 5.48 Meters<br>• Heading: 201.200 Degrees<br>• Line Name: 1751_208_150607005200<br>• Water Depth: 0.00 Meters                                    | Dimensions and attributes<br>• Target Width: 0.4 Meters<br>• Target Height: 0.2 Meters<br>• Target Length: 1.1 Meters<br>• Target Shadow: 1.5 Meters<br>• Classification1: small object<br>• Description:    |









| MANUAL DRIVE NO. 1       | Contact879                                                                                                                                                                                                                                                                                                                                                                                                                                                                                                                              | Dimensions and attributes                                                                                                                                                                                          |
|--------------------------|----