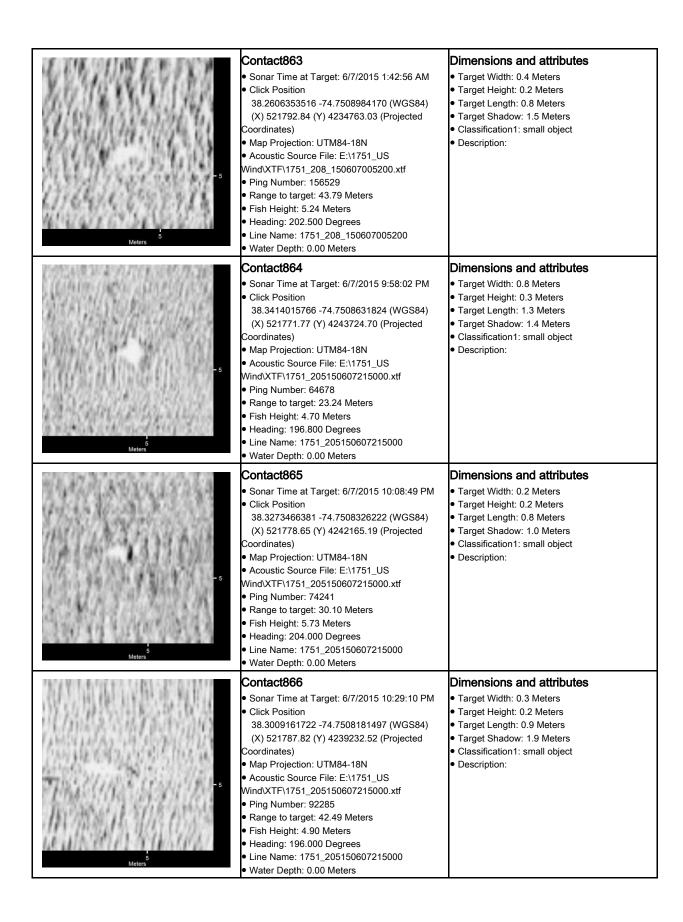

<br>• Classification1: small object<br>• Description:    |
| - 5<br>Meters       | Contact862<br>• Sonar Time at Target: 6/7/2015 1:46:31 AM<br>• Click Position<br>38.2565172931 -74.7509058828 (WGS84)<br>(X) 521793.42 (Y) 4234306.10 (Projected<br>Coordinates)<br>• Map Projection: UTM84-18N<br>• Acoustic Source File: E:\1751_US<br>Wind\XTF\1751_208_150607005200.xtf<br>• Ping Number: 159702<br>• Range to target: 41.73 Meters<br>• Fish Height: 5.48 Meters<br>• Heading: 201.200 Degrees<br>• Line Name: 1751_208_150607005200<br>• Water Depth: 0.00 Meters                                    | Dimensions and attributes<br>• Target Width: 0.4 Meters<br>• Target Height: 0.2 Meters<br>• Target Length: 1.1 Meters<br>• Target Shadow: 1.5 Meters<br>• Classification1: small object<br>• Description:    |









| MANUAL DRIVE NO. 1       | Contact879                                                                                                                                                                                                                                                                                                                                                                                                                                                                                                                              | Dimensions and attributes                                                                                                                                                                                          |
|--------------------------|