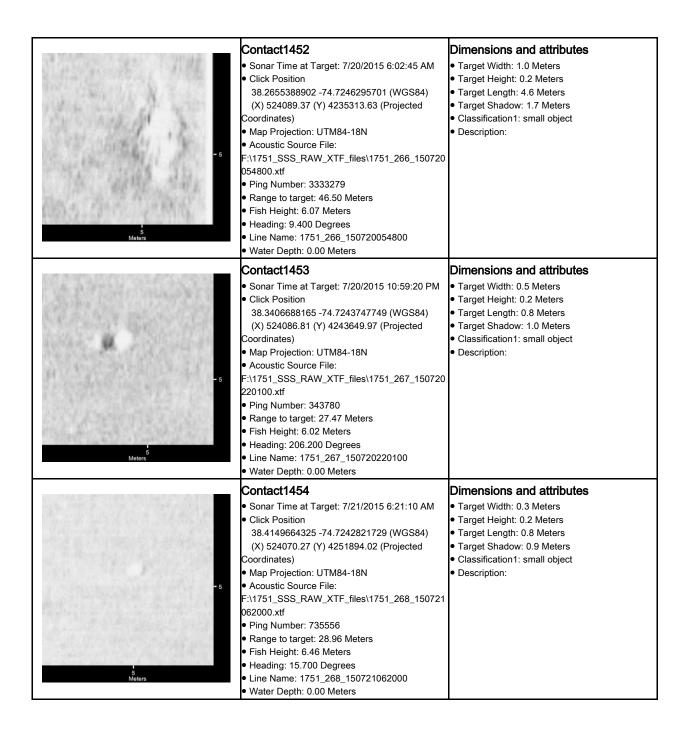

6<br>• Sonar Time at Target: 7/20/2015 1:44:08 PM<br>• Click Position<br>38.2613353825 -74.7257480981 (WGS84)<br>(X) 523992.91 (Y) 4234846.93 (Projected<br>Coordinates)<br>• Map Projection: UTM84-18N<br>• Acoustic Source File:<br>F:\1751_SSS_RAW_XTF_files\1751_265_150720<br>124900.xtf<br>• Ping Number: 3742404<br>• Range to target: 8.09 Meters<br>• Fish Height: 6.56 Meters<br>• Heading: 196.400 Degrees<br>• Line Name: 1751_265_150720124900<br>• Water Depth: 0.00 Meters                                                                                                    | Dimensions and attributes<br>• Target Width: 0.3 Meters<br>• Target Height: 0.3 Meters<br>• Target Length: 1.7 Meters<br>• Target Shadow: 0.4 Meters<br>• Classification1: linear object<br>• Description:          |













|               | T                                                                                                                                                                                                                                                                                                                                                                                                                                                                                                                                                                                                                           |