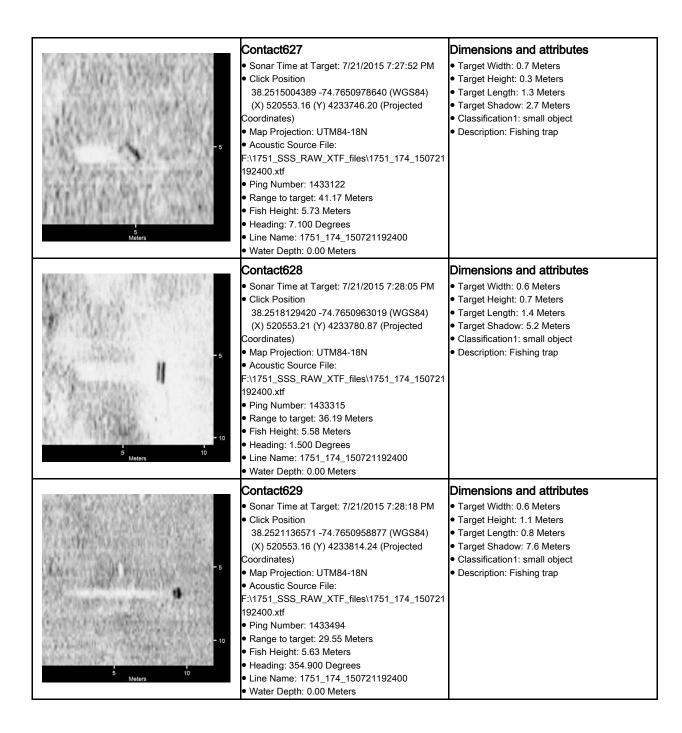

assification1: small object<br>• Description:              |
| -5<br>Meters       | Contact626<br>• Sonar Time at Target: 7/21/2015 7:28:11 PM<br>• Click Position<br>38.2519518107 -74.7651034999 (WGS84)<br>(X) 520552.54 (Y) 4233796.28 (Projected<br>Coordinates)<br>• Map Projection: UTM84-18N<br>• Acoustic Source File:<br>F:\1751_SSS_RAW_XTF_files\1751_174_150721<br>192400.xtf<br>• Ping Number: 1433399<br>• Range to target: 33.96 Meters<br>• Fish Height: 5.33 Meters<br>• Heading: 357.100 Degrees<br>• Line Name: 1751_174_150721192400<br>• Water Depth: 0.00 Meters             | Dimensions and attributes<br>• Target Width: 0.7 Meters<br>• Target Height: 0.4 Meters<br>• Target Length: 1.4 Meters<br>• Target Shadow: 2.7 Meters<br>• Classification1: small object<br>• Description: Fishing trap |





| Start Start West was a strain and strain