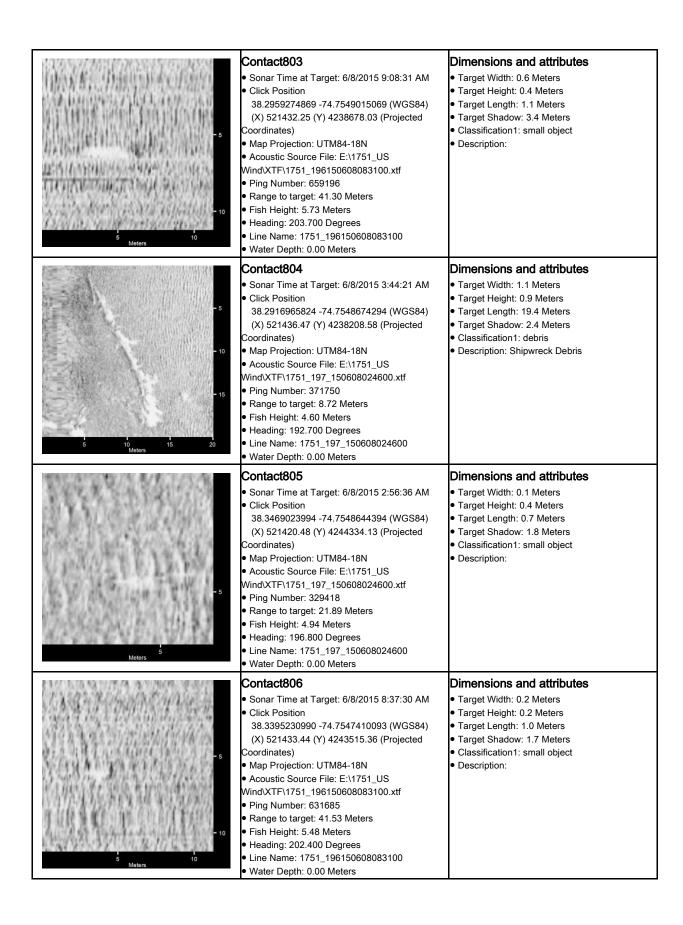

## 1751-US Wind Side Scan Sonar Target Report

| Target Image               | Target Info                                                                                                                                                                                                                                                                                                                                                                                                                                                                                 | User Entered Info                                                                                                                                                                                          |
|----------------------------|---------------------------------------------------------------------------------------------------------------------------------------------------------------------------------------------------------------------------------------------------------------------------------------------------------------------------------------------------------------------------------------------------------------------------------------------------------------------------------------------|------------------------------------------------------------------------------------------------------------------------------------------------------------------------------------------------------------|
| - 6<br>- 10<br>5 Meters 10 | Contact1  Sonar Time at Target: 6/24/2015 12:01:39 PM Click Position 38.3025667642 -74.8392045078 (WGS84) (X) 514059.22 (Y) 4239398.53 (Projected Coordinates) Map Projection: UTM84-18N Acoustic Source File: E:\1751_US Wind_SSS\XTF\1751_001_150624110200.xtf Ping Number: 395699 Range to target: 41.45 Meters Fish Height: 7.29 Meters Heading: 222.200 Degrees Line Name: 1751_001_150624110200 Water Depth: 0.00 Meters                                                              | Dimensions and attributes<br>• Target Width: 0.9 Meters<br>• Target Height: 0.2 Meters<br>• Target Length: 1.9 Meters<br>• Target Shadow: 1.3 Meters<br>• Classification1: linear object<br>• Description: |
| - 5<br>- 10                | Contact2<br>• Sonar Time at Target: 6/24/2015 12:01:27 PM<br>• Click Position<br>38.3028464411 -74.8390710541 (WGS84)<br>(X) 514070.83 (Y) 4239429.58 (Projected<br>Coordinates)<br>• Map Projection: UTM84-18N<br>• Acoustic Source File: E:\1751_US<br>Wind_SS\XTF\1751_001_150624110200.xtf<br>• Ping Number: 395523<br>• Range to target: 28.72 Meters<br>• Fish Height: 7.14 Meters<br>• Heading: 213.000 Degrees<br>• Line Name: 1751_001_150624110200<br>• Water Depth: 0.00 Meters  | Dimensions and attributes<br>• Target Width: 0.4 Meters<br>• Target Height: 0.1 Meters<br>• Target Length: 0.6 Meters<br>• Target Shadow: 0.6 Meters<br>• Classification1: debris<br>• Description:        |
| - 5<br>Meters              | Contact3<br>• Sonar Time at Target: 6/24/2015 10:13:16 AM<br>• Click Position<br>38.4563184616 -74.8386632358 (WGS84)<br>(X) 514076.72 (Y) 4256458.80 (Projected<br>Coordinates)<br>• Map Projection: UTM84-18N<br>• Acoustic Source File: E:\1751_US<br>Wind_SSS\XTF\1751_001_150624100200.xtf<br>• Ping Number: 299590<br>• Range to target: 27.25 Meters<br>• Fish Height: 7.09 Meters<br>• Heading: 216.400 Degrees<br>• Line Name: 1751_001_150624100200<br>• Water Depth: 0.00 Meters | Dimensions and attributes<br>• Target Width: 0.4 Meters<br>• Target Height: 0.2 Meters<br>• Target Length: 0.4 Meters<br>• Target Shadow: 0.9 Meters<br>• Classification1: small object<br>• Description:  |