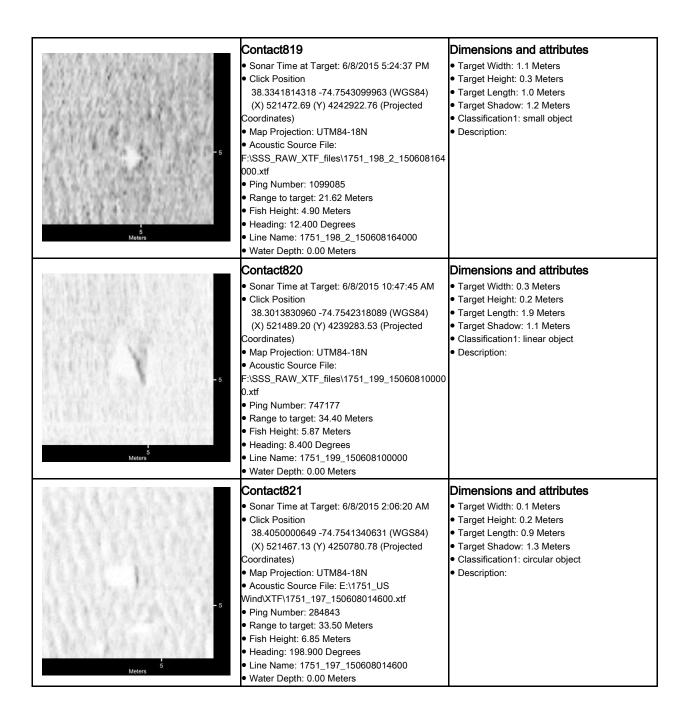

## 1751-US Wind Side Scan Sonar Target Report

| Target Image               | Target Info                                                                                                                                                                                                                                                                                                                                                                                                                                                                                 | User Entered Info                                                                                                                                                                                          |
|----------------------------|---------------------------------------------------------------------------------------------------------------------------------------------------------------------------------------------------------------------------------------------------------------------------------------------------------------------------------------------------------------------------------------------------------------------------------------------------------------------------------------------|------------------------------------------------------------------------------------------------------------------------------------------------------------------------------------------------------------|
| - 6<br>- 10<br>5 Meters 10 | Contact1  Sonar Time at Target: 6/24/2015 12:01:39 PM Click Position 38.3025667642 -74.8392045078 (WGS84) (X) 514059.22 (Y) 4239398.53 (Projected Coordinates) Map Projection: UTM84-18N Acoustic Source File: E:\1751_US Wind_SSS\XTF\1751_001_150624110200.xtf Ping Number: 395699 Range to target: 41.45 Meters Fish Height: 7.29 Meters Heading: 222.200 Degrees Line Name: 1751_001_150624110200 Water Depth: 0.00 Meters                                                              | Dimensions and attributes<br>• Target Width: 0.9 Meters<br>• Target Height: 0.2 Meters<br>• Target Length: 1.9 Meters<br>• Target Shadow: 1.3 Meters<br>• Classification1: linear object<br>• Description: |
| - 5<br>- 10                | Contact2<br>• Sonar Time at Target: 6/24/2015 12:01:27 PM<br>• Click Position<br>38.3028464411 -74.8390710541 (WGS84)<br>(X) 514070.83 (Y) 4239429.58 (Projected<br>Coordinates)<br>• Map Projection: UTM84-18N<br>• Acoustic Source File: E:\1751_US<br>Wind_SS\XTF\1751_001_150624110200.xtf<br>• Ping Number: 395523<br>• Range to target: 28.72 Meters<br>• Fish Height: 7.14 Meters<br>• Heading: 213.000 Degrees<br>• Line Name: 1751_001_150624110200<br>• Water Depth: 0.00 Meters  | Dimensions and attributes<br>• Target Width: 0.4 Meters<br>• Target Height: 0.1 Meters<br>• Target Length: 0.6 Meters<br>• Target Shadow: 0.6 Meters<br>• Classification1: debris<br>• Description:        |
| - 5<br>Meters              | Contact3<br>• Sonar Time at Target: 6/24/2015 10:13:16 AM<br>• Click Position<br>38.4563184616 -74.8386632358 (WGS84)<br>(X) 514076.72 (Y) 4256458.80 (Projected<br>Coordinates)<br>• Map Projection: UTM84-18N<br>• Acoustic Source File: E:\1751_US<br>Wind_SSS\XTF\1751_001_150624100200.xtf<br>• Ping Number: 299590<br>• Range to target: 27.25 Meters<br>• Fish Height: 7.09 Meters<br>• Heading: 216.400 Degrees<br>• Line Name: 1751_001_150624100200<br>• Water Depth: 0.00 Meters | Dimensions and attributes<br>• Target Width: 0.4 Meters<br>• Target Height: 0.2 Meters<br>• Target Length: 0.4 Meters<br>• Target Shadow: 0.9 Meters<br>• Classification1: small object<br>• Description:  |