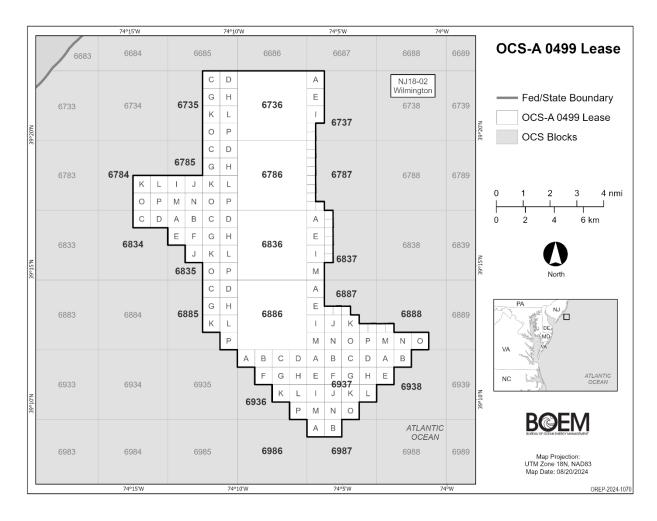

#### II. <u>Description of Leased Area</u>

The total acreage of the leased area is approximately 23,760 hectares (58,712 acres).

The leased area is subject to later adjustment, in accordance with applicable regulations (e.g., contraction, relinquishment, etc.).

### Lease OCS-A 0499

The following Blocks or portions of Blocks lying within Official Protraction Diagram NJ18-02 (Wilmington) are depicted on the map below and comprise 23,760 hectares (58,712 acres), more or less.

- 1) Block 6735, E1/2
- 2) Block 6736, All
- 3) Block 6737, W1/2 of NW1/4, NW1/4 of SW1/4, W1/2 of SW1/4 of SW1/4
- 4) Block 6784, SE1/4
- 5) Block 6785, E1/2, SW1/4
- 6) Block 6786, All
- 7) Block 6787, W1/2 of NW1/4 of NW1/4, W1/2 of SW1/4 of NW1/4, W1/2 of NW1/4 of SW1/4, W1/2 of SW1/4 of SW1/4, SE1/4 of SW1/4 of SW1/4
- 8) Block 6834, N1/2 of NE1/4
- 9) Block 6835, E1/2, NW1/4, NE1/4 of SW1/4
- 10) Block 6836, All
- 11) Block 6837, W1/2 of E1/2 of NW1/4, W1/2 of W1/2, W1/2 of NE14 of SW1/4
- 12) Block 6885, NE1/4, N1/2 of SE1/4, SE1/4 of SE1/4
- 13) Block 6886, All
- 14) Block 6887, W1/2 of NW1/4, S1/2 of SE1/4 of NW1/4, SW1/4 of SW1/4 of NE1/4, SW1/4, S1/2 of NE1/4 of SE1/4, W1/2 of SE1/4, SE1/4 of SE1/4
- 15) Block 6888, S1/2 of NW1/4 of SW1/4, S1/2 of SW1/4, SW1/4 of SE1/4
- 16) Block 6936, NE1/4, N1/2 of NW1/4, SE1/4 of NW1/4, N1/2 of SE1/4, SE1/4 of SE1/4
- 17) Block 6937, N1/2, SW1/4, N1/2 of SE1/4, SW1/4 of SE1/4
- 18) Block 6938, N1/2 of NW1/4, SW1/4 of NW1/4
- 19) Block 6987, N1/2 of NW1/4

Containing 58,712.00 Acres

Annual Rental: \$176,136.00

For the purposes of these calculations, a full Block is 2,304 hectares. One hectare equals 2.471043930 acres.