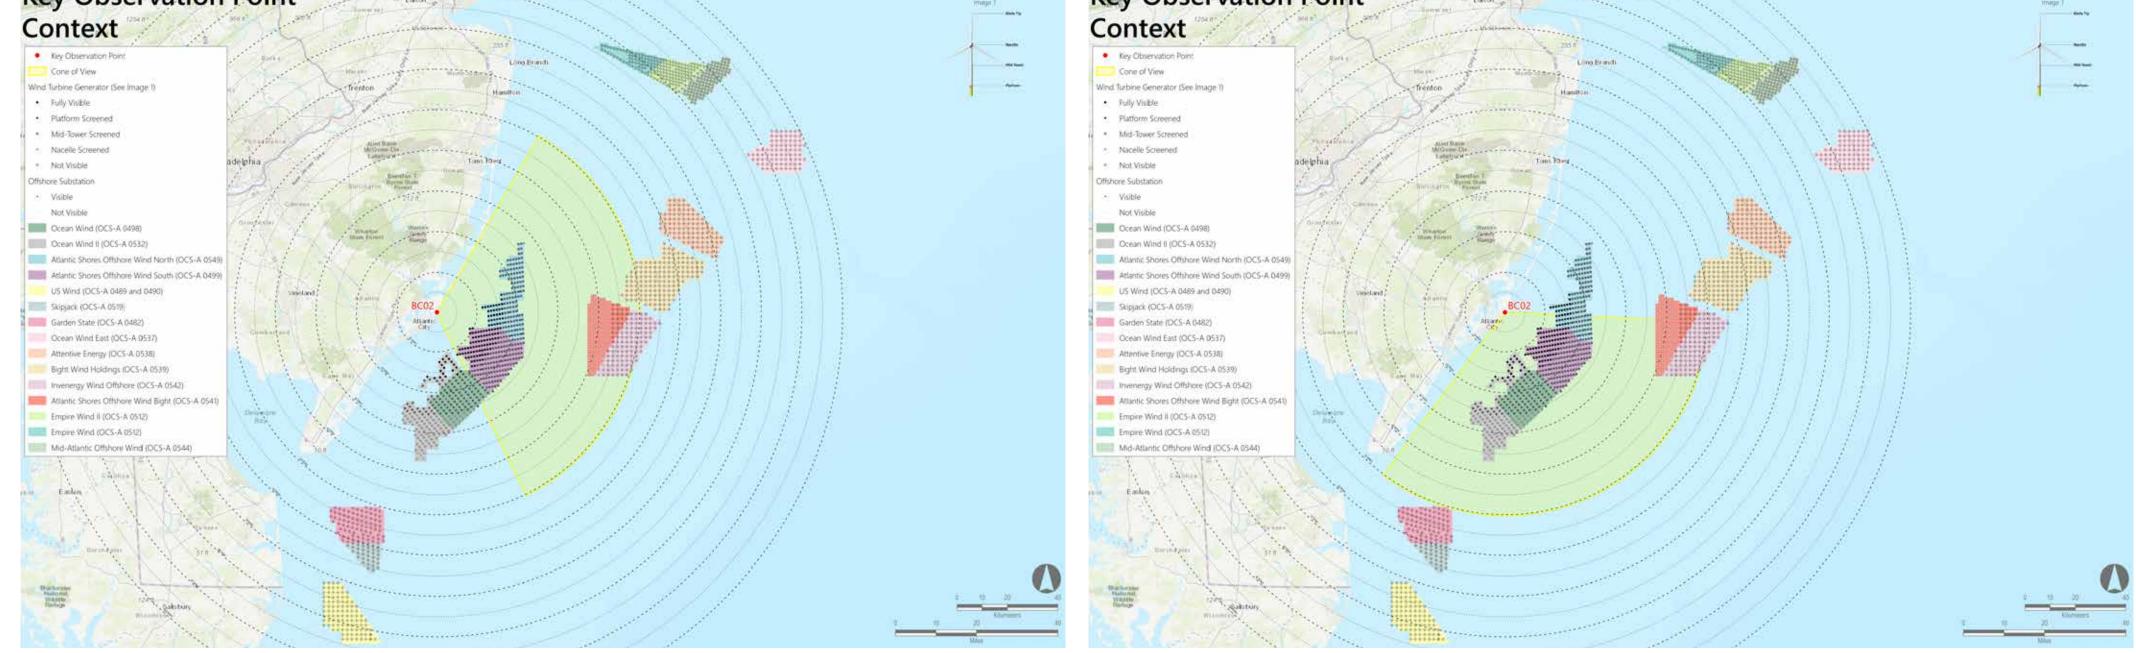

## Visual Simulations of the Cumulative Lease Build-Out Including Atlantic Shores South Project from North Brigantine Natural Area, Brigantine City, New Jersey

Key Observation Point BC02 - Distance to Project 9 miles