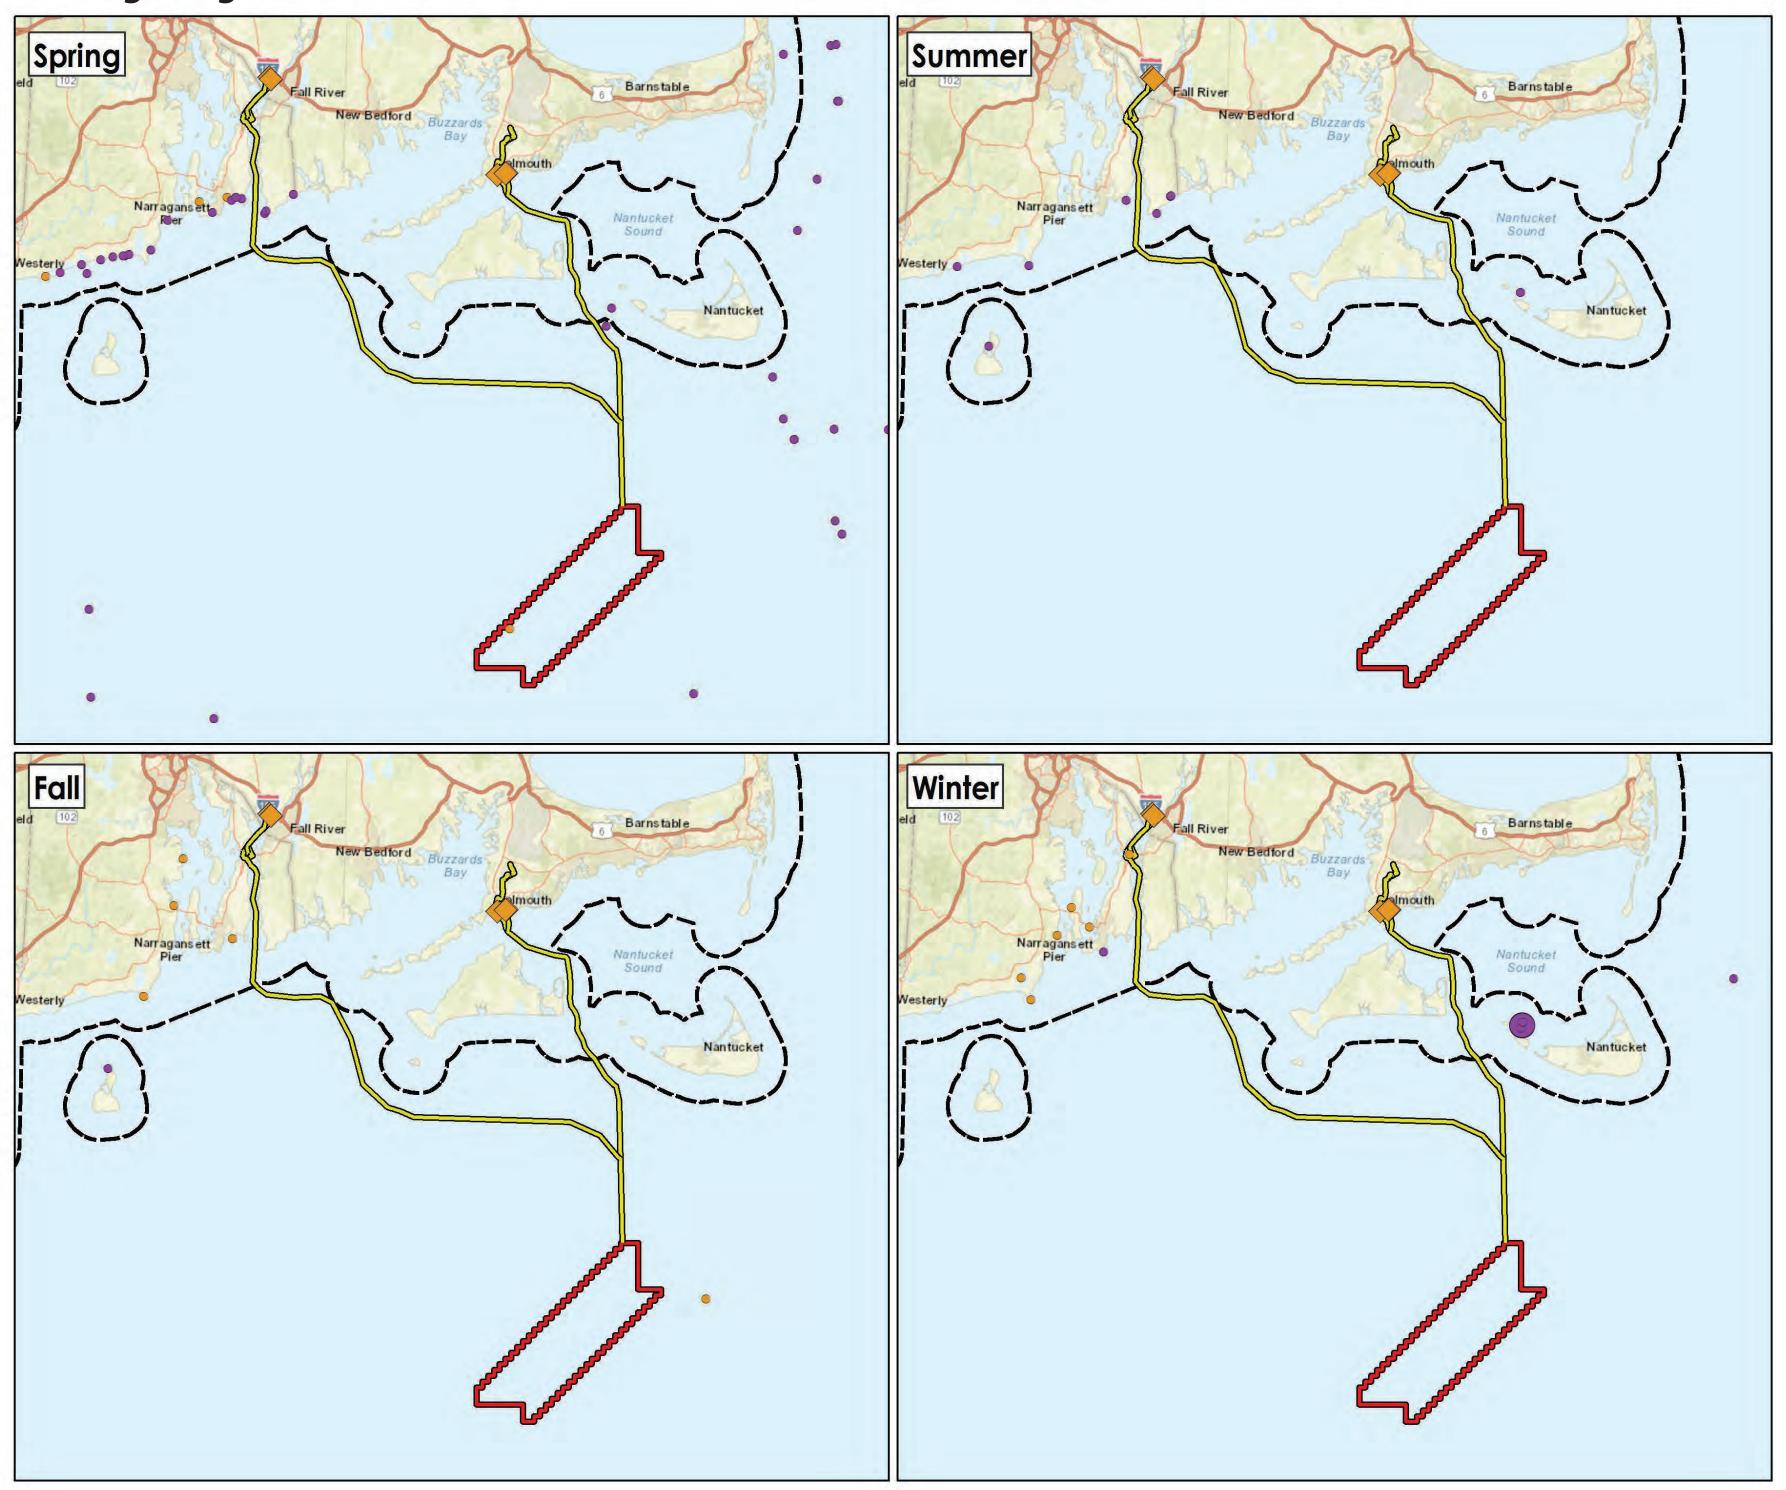

### Seal Sightings Data 2010-2021

Sources

1. Data extracted on 10/12/2021 from the Ocean Biodiversity Information System Spatial Ecological Analysis of Megavertebrate (OBIS-SEAMAP).

2. Base map: USGS The National Map