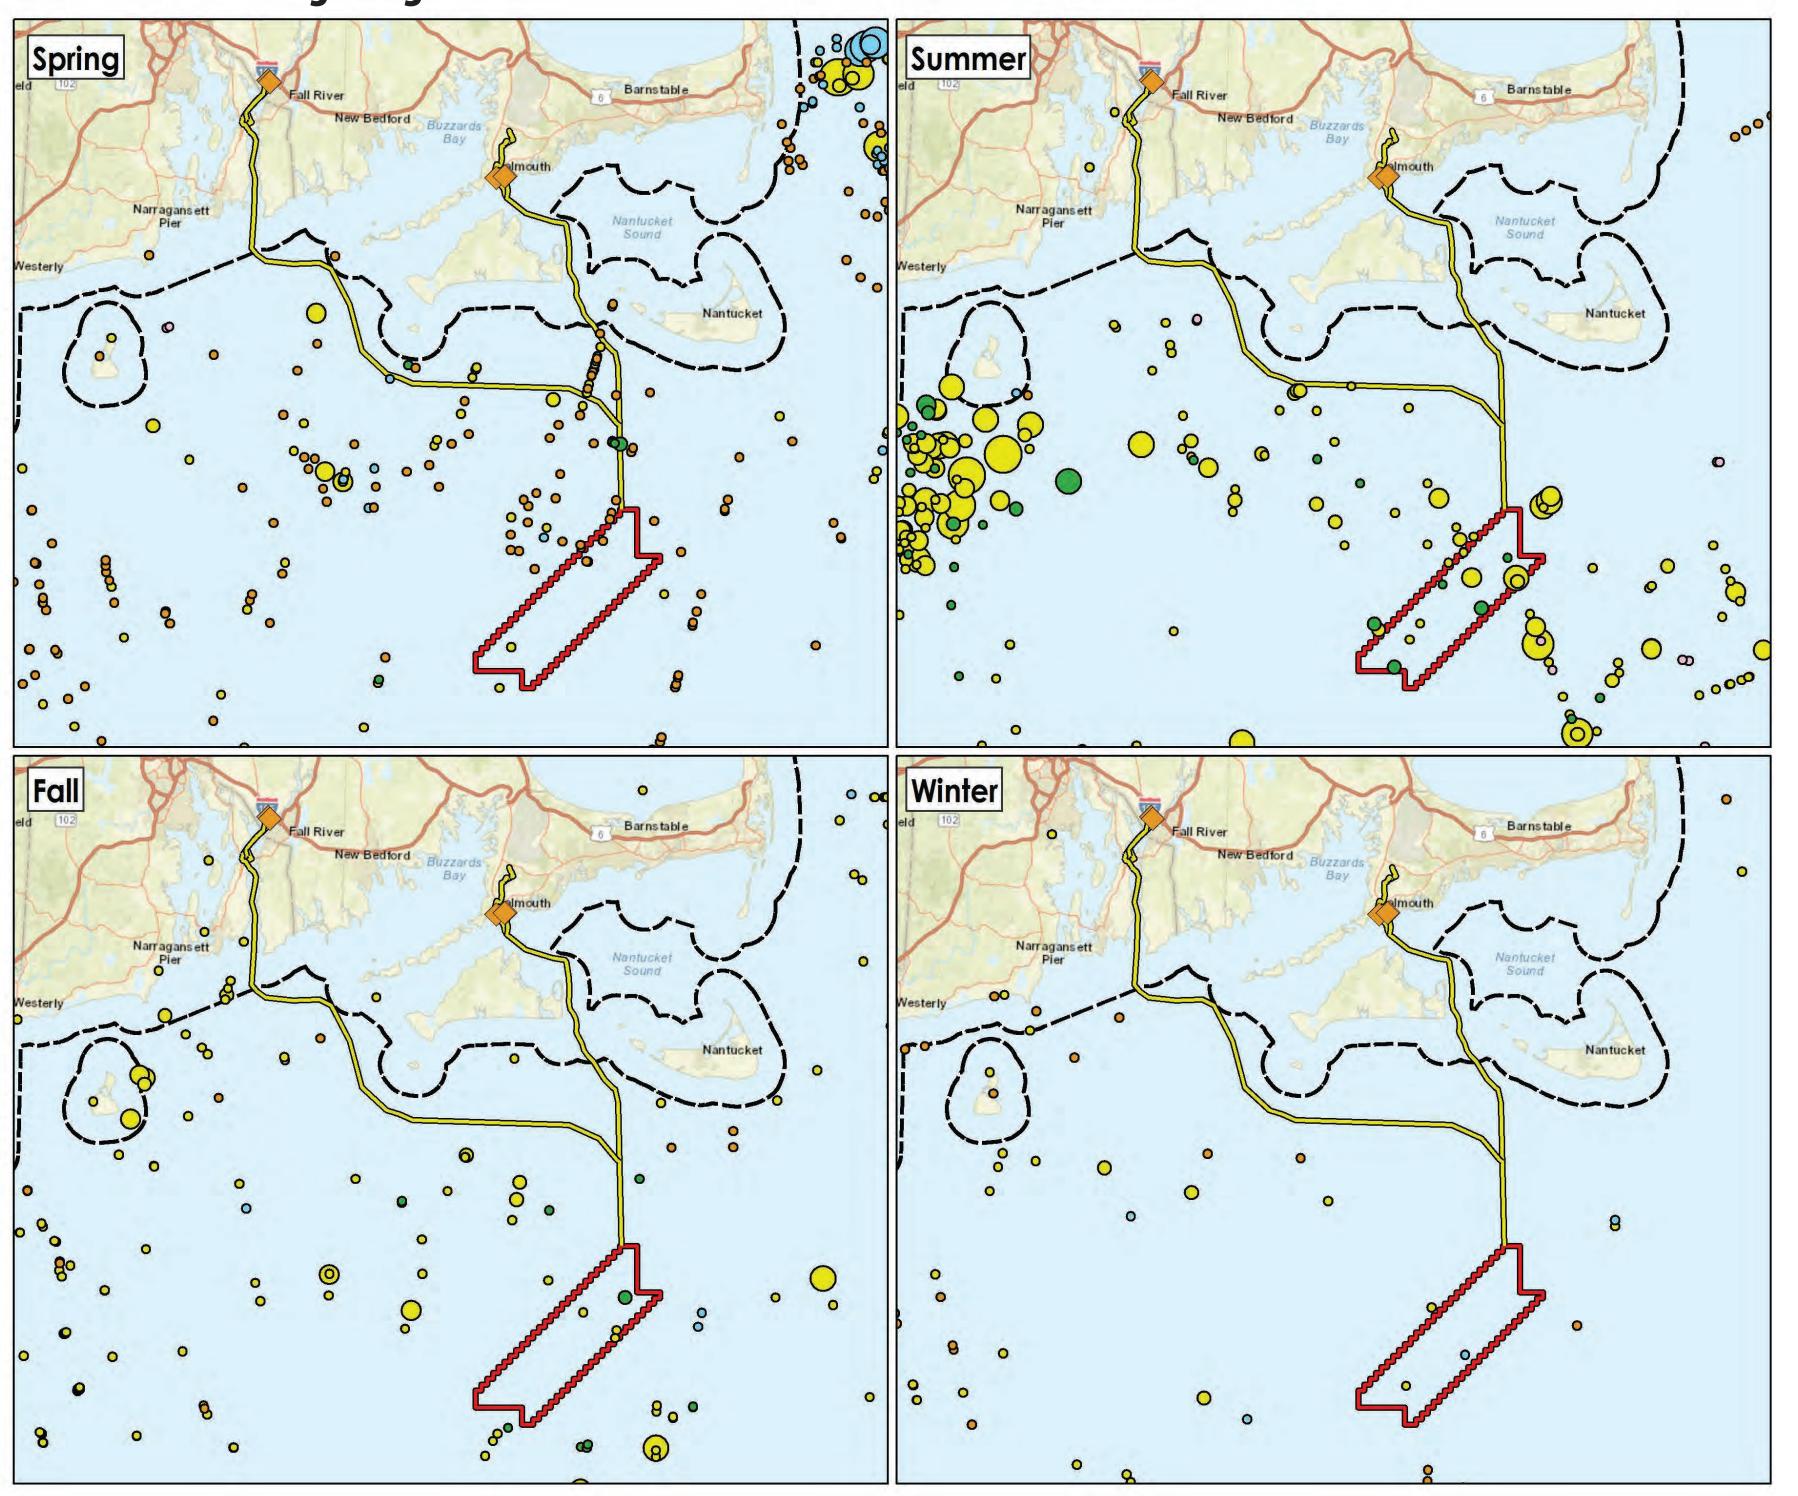

#### **Toothed Whale Sightings Data 2010-2021**

Sources

1. Data extracted on 10/12/2021 from the Ocean Biodiversity Information System Spatial Ecological Analysis of Megavertebrate (OBIS-SEAMAP).

2. Base map: USGS The National Map