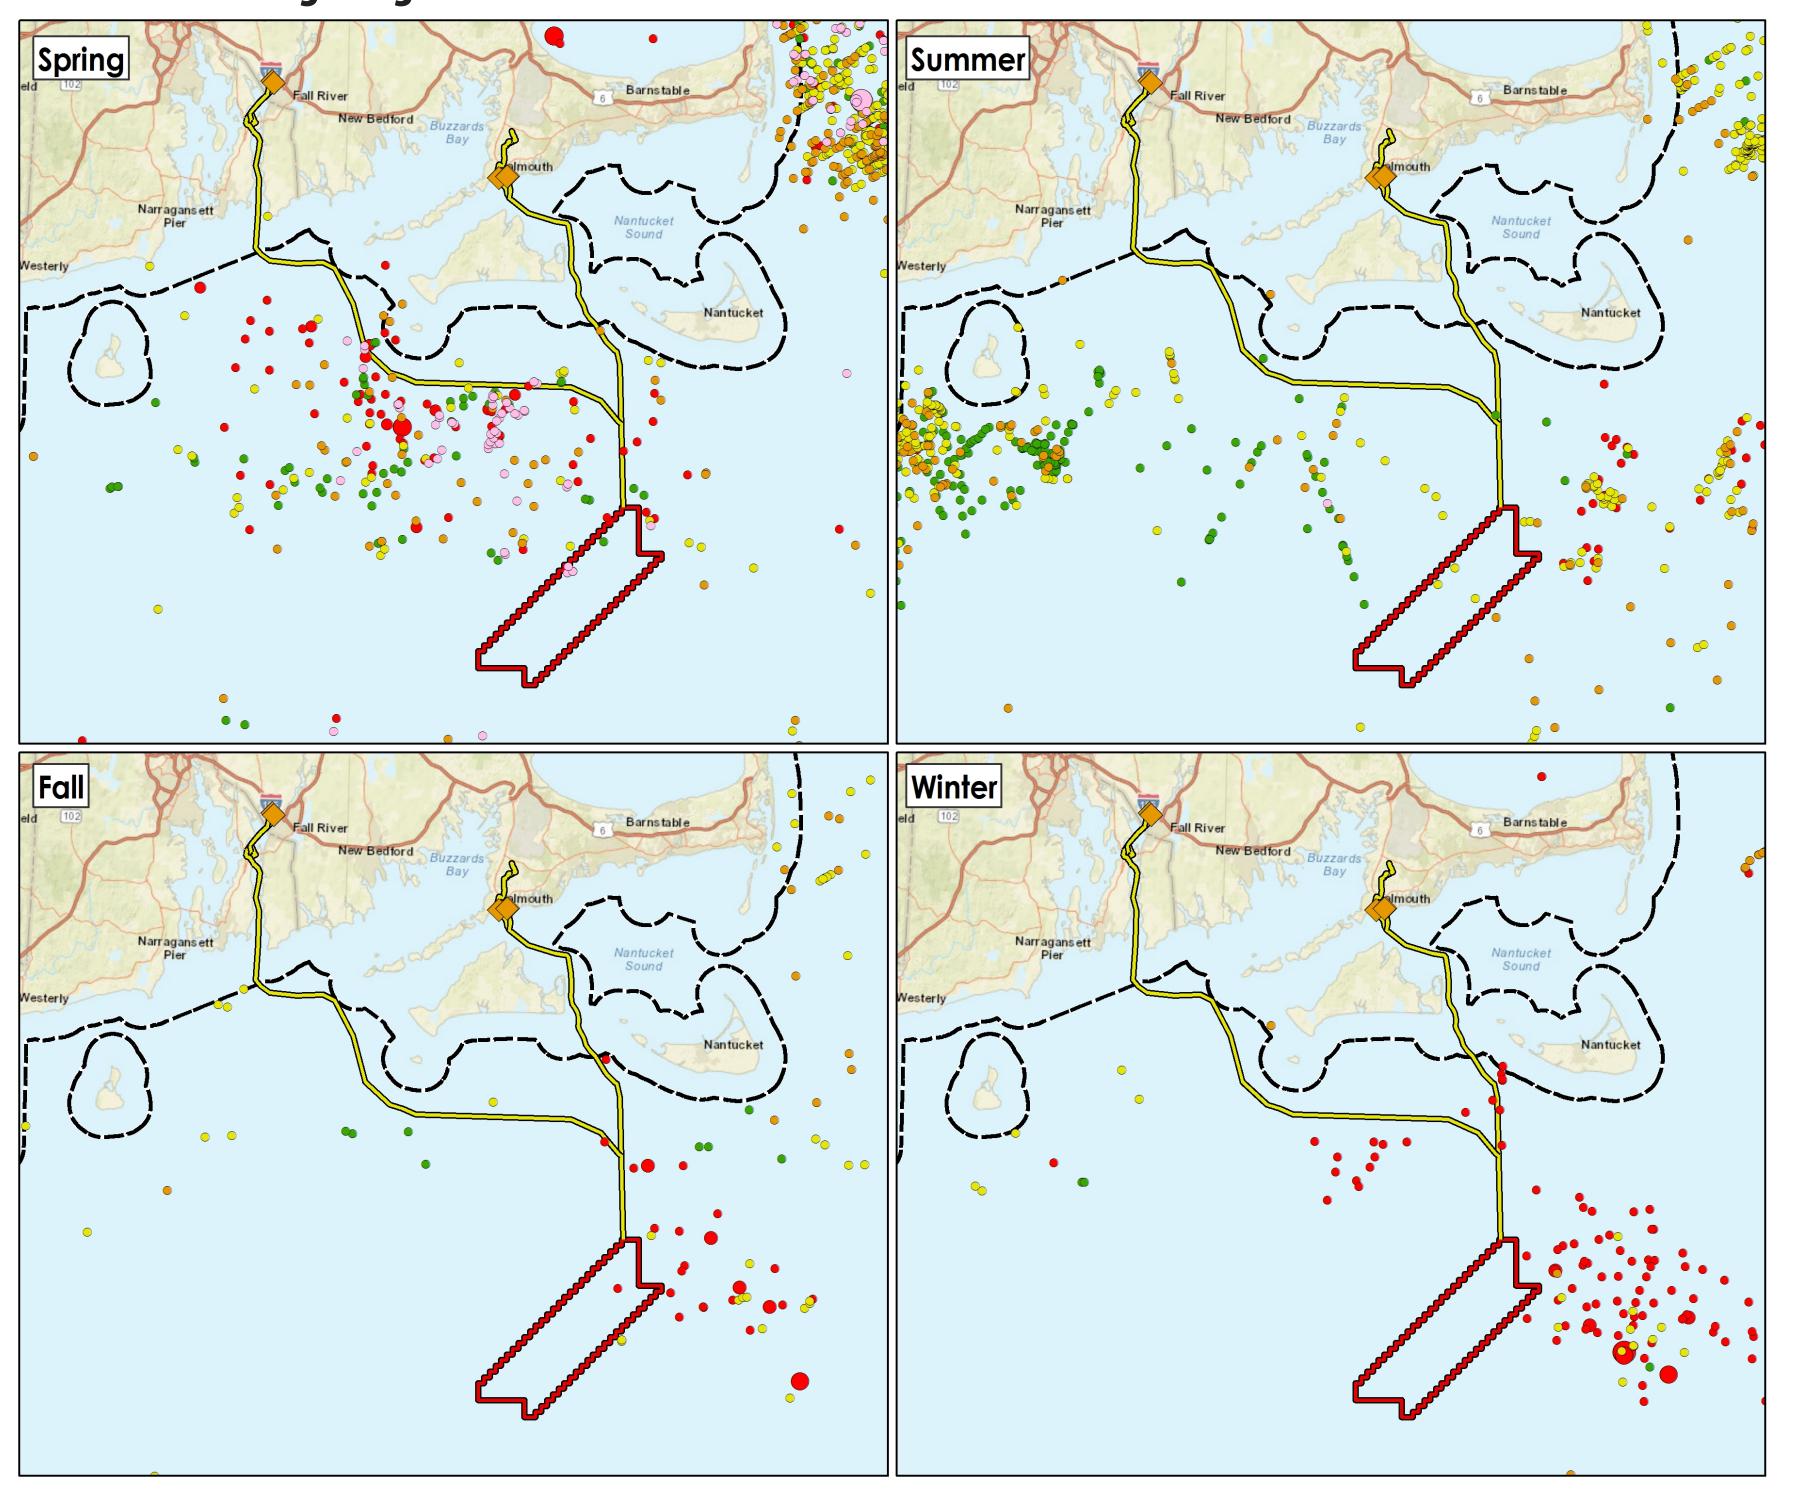

#### **Baleen Whale Sightings Data 2010-2021**

Sources

1. Data extracted on 10/12/2021 from the Ocean Biodiversity Information System Spatial Ecological Analysis of Megavertebrate (OBIS-SEAMAP).

2. Base map: USGS The National Map