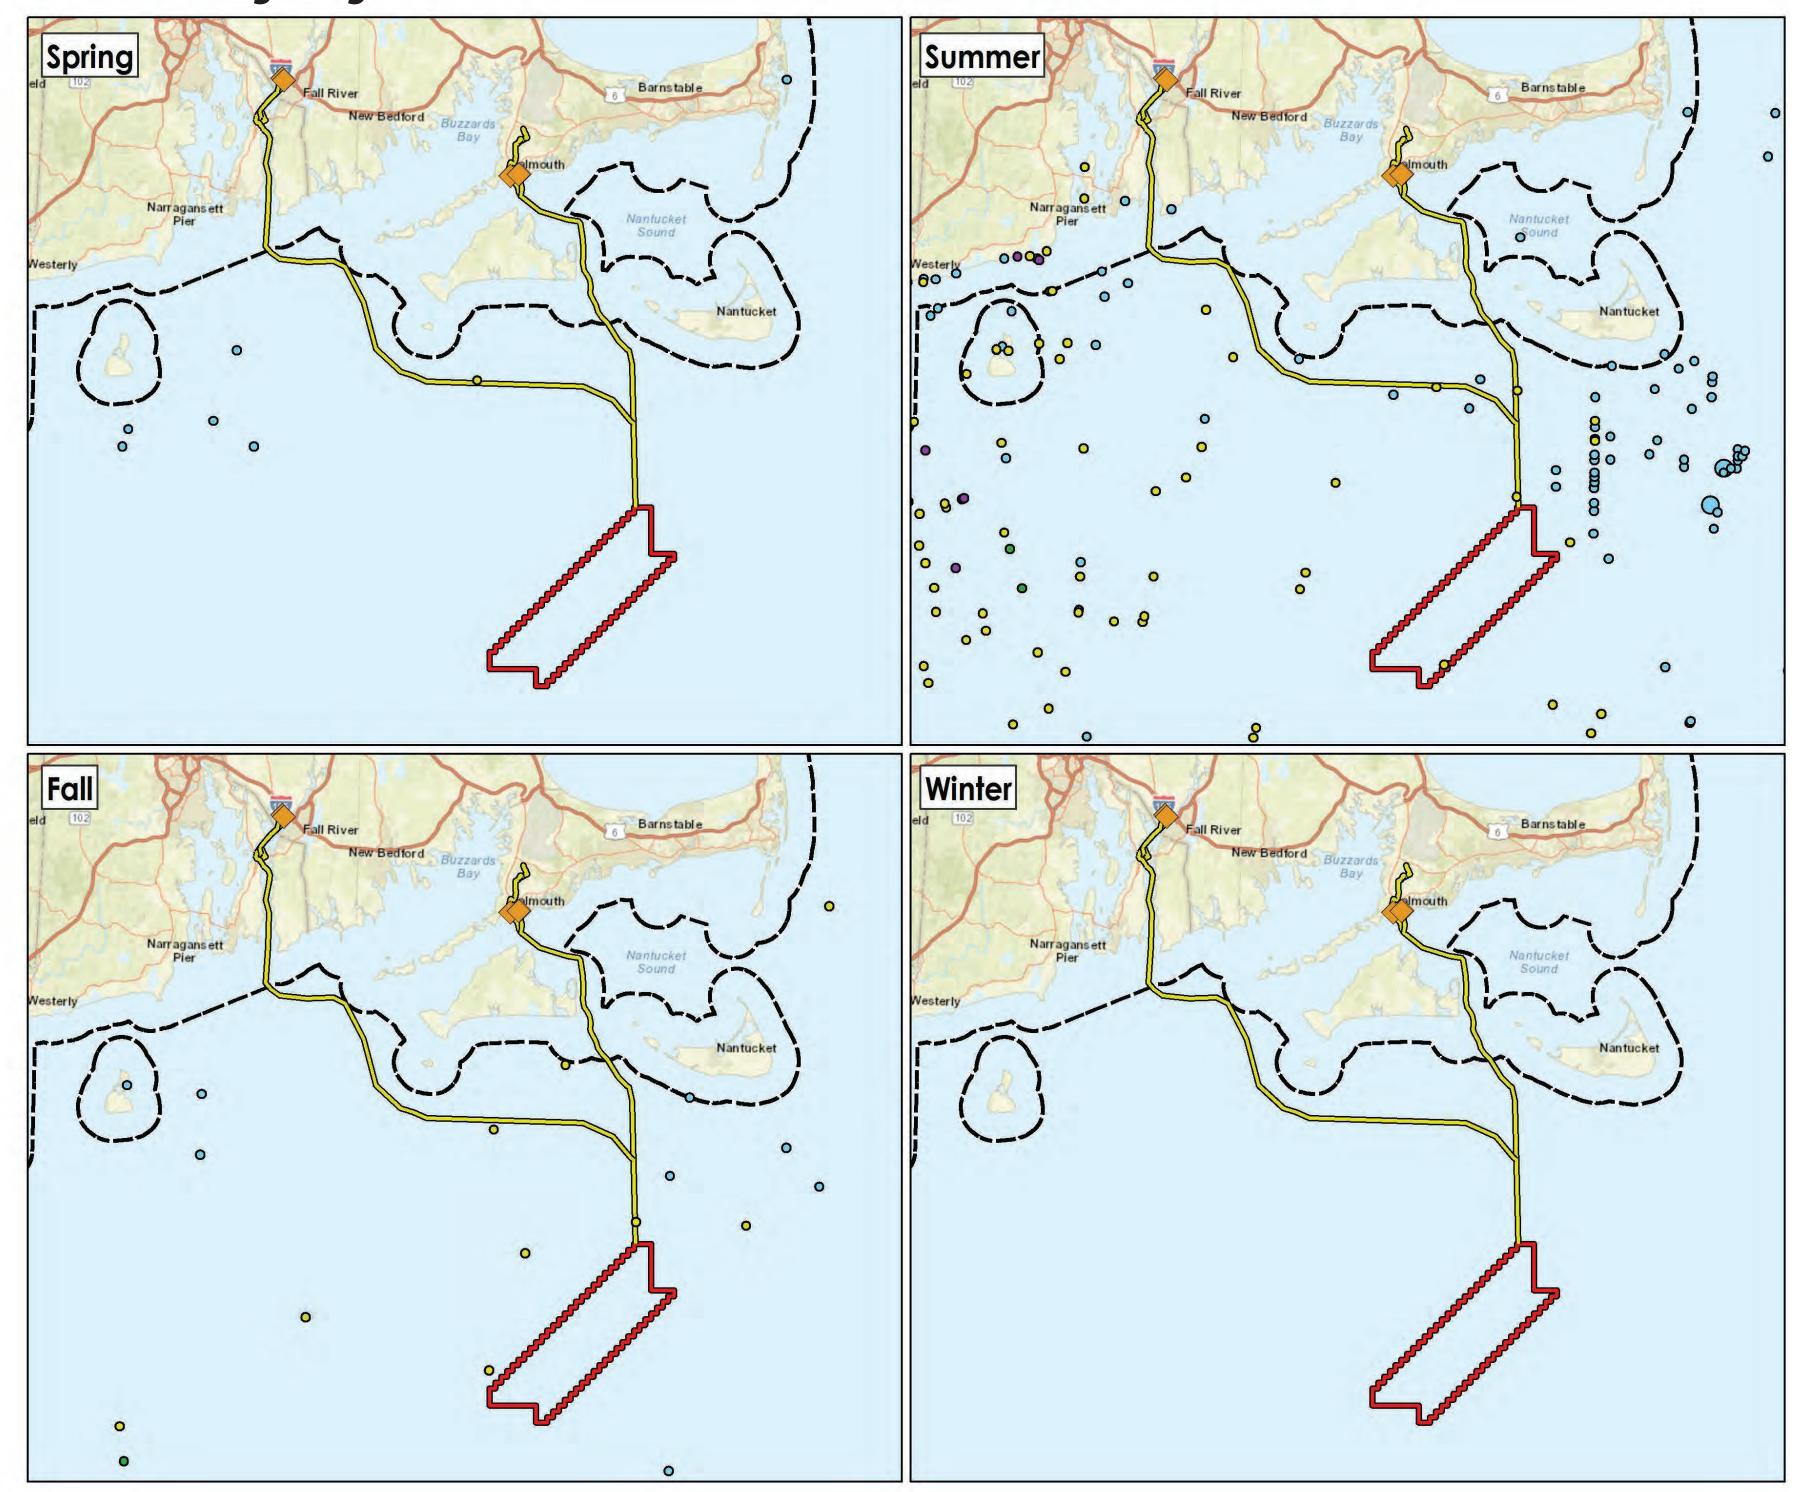

## Marine Mammals & Sea Turtles

### Seal Sightings Data 2010-2021

Sources

1. Data extracted on 10/12/2021 from the Ocean Biodiversity Information System Spatial Ecological Analysis of Megavertebrate (OBIS-SEAMAP).

2. Base map: USGS The National Map