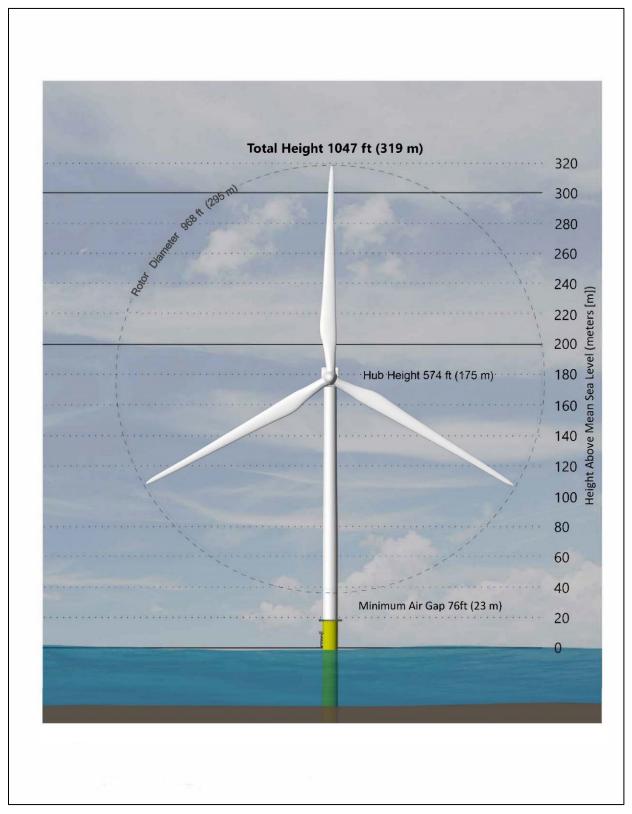

represented by a 20-plus megawatt (MW) WTG, with a rotor diameter of 967.8 ft (295 m), a hub height of 574.1 feet (ft; 175 meters [m]), and a total height of 1046.6 ft (319 m) above mean sea level ([AMSL] 1048.8 above mean lower low water [MLLW]) with a blade in the upright position (see Figure 1.4-2 and Table 1.4-1). WTGs and OSSs will be aligned in a uniform grid with rows in an east-northeast to west-southwest orientation spaced 1.0 nautical mile (nm) (1.15 mi; 1.9 km) apart, and rows in a north to south orientation spaced 0.6 nm (0.69 mi; 1.1 km) apart (see Figure 1.4-1). The HRVEA also considers the smallest proposed substation. This is considered the MDS because a total of eight OSSs would be required under this scenario, as opposed to larger options which would require three to four units to serve the same function. The eight proposed OSSs will be located between the turbines on an east to west axis. Figure 1.4-1 illustrates the layout considered. Each "small" OSS measures approximately 98.4 ft (30 m) wide, 131.2 ft (40 m) long, and 98.4 ft (30 m) high. Considering the foundation, the OSSs are expected to reach a maximum height of 172.6 ft (52.6 m). The dimensions of all components represented in this HRVEA are shown in Figures 1.4-2 and 1.4-3, and Tables 1.4-1 and 1.4-2.

#### Table 1.4-1. WTG Dimensions

| WTG Component/Parameter                       | Maximum WTG                                          |
|-----------------------------------------------|------------------------------------------------------|
| Turbine Height (AMSL)                         | 1046.6 ft (319 m)                                    |
| Hub Height (AMSL)                             | 574.1 ft (175 m)                                     |
| Air Gap (AMSL) to the Bottom of the Blade Tip | 78.0 ft (23.8 m)                                     |
| Base (tower) Diameter (at the bottom)         | 32.8 ft (10 m)                                       |
| Base (tower) Diameter (at the top)            | 27.9 ft (8.5 m)                                      |
| Nacelle Dimensions (length x width x height)  | 150.9 ft × 65.6 ft × 65.6 ft<br>(46 m × 20 m × 20 m) |
| Blade Length                                  | 479 ft (146 m)                                       |
| Maximum Blade Width                           | 32.8 ft (10 m)                                       |
| Rotor Diameter                                | 967.8 ft (295 m)                                     |

Each WTG will consist of four major components: the foundation, the tower, the nacelle, and the rotor:

- **Foundation.** For the purpose of this HRVEA, it was assumed that each of the WTGs will be supported by a monopile foundation consisting of a single steel pile driven into the sea floor. The monopile foundation at MSL is a tubular steel structure, upon which the tower transition will be mounted. The foundation will extend above the water surface, and the exposed portion of the foundation will be yellow in color (RAL 1023) in accordance with BOEM's *Guidelines for Lighting and Marking of Structures Supporting Renewable Energy Development* (BOEM 2021). A boat landing and hoist will be affixed to the foundation with a stairway connecting the landing to a railed deck at the base of the tower.
- **Tower.** The towers used for the Project are tapered hollow steel structures manufactured in up to four sections. The assembled towers have a diameter of approximately 33 ft (10 m) at the base and 28 ft (8.5 m) at the top. Two amber U.S. Coast Guard (USCG) navigation lights will be mounted on the deck at the base of each tower at a height of 55.8 ft (17 m). In accordance with the BOEM and Federal Aviation Administration (FAA) obstruction marking standards (BOEM 2021), the turbine will be painted a light grey (RAL 7035) to pure white (RAL 9010). This HRVEA considers RAL 9010 in all analyses. Additionally, the tower will be equipped with a minimum of three low intensity (L-810)

red flashing aviation obstruction warning lights (AOWL) at the approximate mid-section of the tower (301.2 ft [91.8 m]) which will operate during nighttime hours only.

- **Nacelle.** The main mechanical components of the WTG are housed in the nacelle. These components include the drive train, generator, and transformer. Two AOWLs are proposed to be located on top of the nacelle, in accordance with BOEM and FAA guidelines at a height of 615.2 ft (187.5 m). These will be medium intensity, flashing red lights (L-864) that are operated only at night, and will be synchronized with the L-810 lights located at the mid-tower position. It is assumed that the nacelle will be the same color as the tower and will not include any obvious lettering, logos, or other exterior markings.
- **Rotor.** A rotor assembly is mounted on the nacelle to operate upwind of the tower. The rotor consists of three composite blades. The three-bladed rotor assembly will be consistent with the tower color. The rotor will be the most animated portion of the turbine, spinning at up to 10 revolutions per minute and can therefore attract viewer attention, when visible.