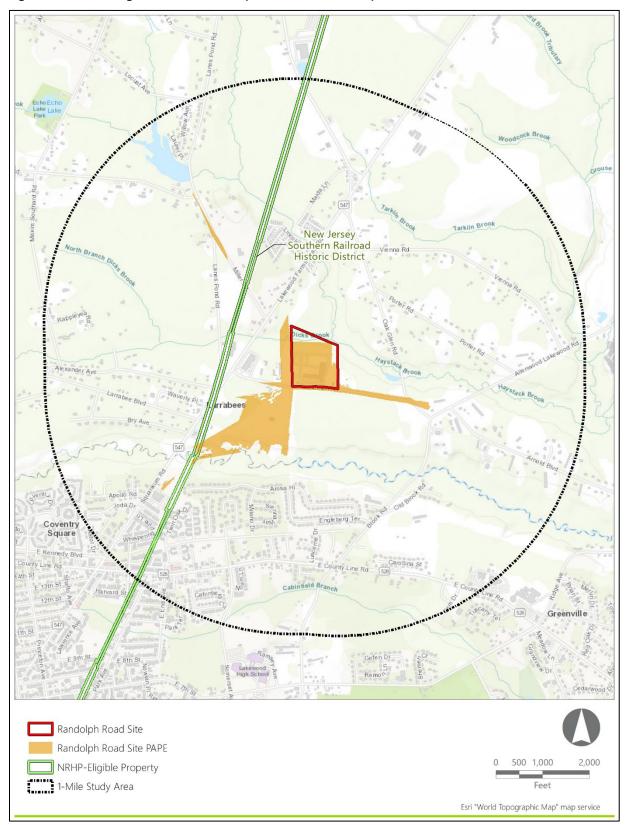

| Site                                           | Municipality<br>and County                 | Size<br>(Acres) | Description                                                                                                                                                                                                                                                                                                                                                                                                           |
|------------------------------------------------|--------------------------------------------|-----------------|-----------------------------------------------------------------------------------------------------------------------------------------------------------------------------------------------------------------------------------------------------------------------------------------------------------------------------------------------------------------------------------------------------------------------|
| Lanes Pond<br>Road Site<br>(Larrabee)          | Howell<br>Township,<br>Monmouth<br>County  | 16.3            | The Lanes Pond Road Site, currently consisting of managed<br>agricultural land and mixed forest, is an approximately 16.3-acre<br>parcel north-northwest of the existing Larrabee Substation. It is<br>bordered by Lanes Pond Road to the west, Miller Road to the<br>north, the New Jersey Southern rail corridor to the east, and a<br>residence to the south.                                                      |
| Randolph<br>Road Site<br>(Larrabee)            | Howell<br>Township,<br>Monmouth<br>County  | 24.7            | The Randolph Road Site, currently occupied by building<br>associated with the Arnold Steel Company, is an approximately<br>24.7-acre parcel northeast of the existing Larrabee Substation.<br>It is bordered by Randolph Road to the south, and an existing<br>transmission line corridor to the west, Dicks Brook and mixed<br>forests to the north, and a mix of forest and residential<br>development to the east. |
| Brook Road<br>Substation<br>Site<br>(Larrabee) | Howell<br>Township,<br>Monmouth<br>County  | 99.4            | The Brook Road Substation Site, currently a vacant wooded lot,<br>is an approximately 99.4-acre parcel. It is bordered by the<br>existing Larrabee Substation to the west, Randolph Road to the<br>north, Oak Glen Road and Brook Road to the east, and to the<br>south by the North Branch of the Metedeconk River which<br>makes up the Monmouth/Ocean County line.                                                 |
| Route 66                                       | Neptune<br>Township,<br>Monmouth<br>County | 35.1            | The Route 66 Site is located on the corner of State Route 66 and<br>Green Grove Road in Neptune Township. This former insurance<br>office campus consists primarily of large parking areas,<br>approximately 2 acres of vacant building coverage, and about                                                                                                                                                           |

| Figure 2.2-3. Overview of the new and active construction occurring at Sunset Industria<br>Substation and/or Converter Station Site, from public right-of-way on 19 <sup>th</sup> Street. View |    |
|------------------------------------------------------------------------------------------------------------------------------------------------------------------------------------------------|----|
| Figure 3.1-1. The Lanes Pond Road Site PAPE                                                                                                                                                    | 43 |
| Figure 3.1-3. The Randolph Road Site PAPE                                                                                                                                                      | 45 |
| Figure 3.1-2. The Brook Road Site PAPE                                                                                                                                                         | 47 |
| Figure 3.1-4. The Route 66 Site PAPE                                                                                                                                                           |    |
| Figure 3.1-5. The Asbury Avenue Site PAPE                                                                                                                                                      | 51 |
| Figure 3.1-6. The Arthur Kill Road Site PAPE                                                                                                                                                   |    |
| Figure 3.1-7. The River Road Site PAPE                                                                                                                                                         |    |
| Figure 3.1-8. The Sunset Industrial Park PAPE                                                                                                                                                  | 57 |
| Figure 5.2-1. Aboveground Historic Properties in the Lanes Pond Road Site PAPE                                                                                                                 | 69 |
| Figure 5.2-2. Aboveground Historic Properties in the Randolph Road Site PAPE                                                                                                                   | 70 |
| Figure 5.2-3. Aboveground Historic Properties in the Brook Road Site PAPE                                                                                                                      | 71 |
| Figure 5.2-4. Aboveground Historic Properties in the Route 66 Site PAPE                                                                                                                        | 73 |
| Figure 5.2-5. Aboveground Historic Properties in the Asbury Avenue Site PAPE                                                                                                                   | 74 |
| Figure 5.2-6. Aboveground Historic Properties in the Arthur Kill Road Site PAPE                                                                                                                | 76 |
| Figure 5.2-7. Aboveground Historic Properties in the River Road Site PAPE                                                                                                                      | 78 |
| Figure 5.2-8. Aboveground Historic Properties in the Sunset Industrial Park Site PAPE                                                                                                          |    |