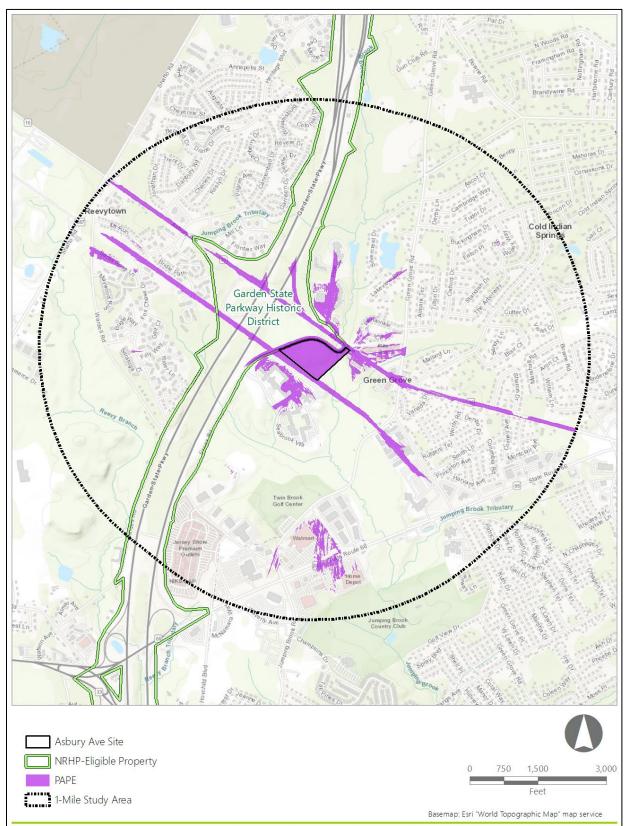

| Site             | Municipality<br>and County                     | Size<br>(Acres) | Description                                                                                                                                                                                                                                                                                                                  |
|------------------|------------------------------------------------|-----------------|------------------------------------------------------------------------------------------------------------------------------------------------------------------------------------------------------------------------------------------------------------------------------------------------------------------------------|
|                  |                                                |                 | 18 acres of forested land. The site is bounded by Route 66 to<br>the south, Green Grove Road to the east, and commercial<br>properties to the north and west.                                                                                                                                                                |
| Asbury<br>Avenue | Tinton Falls<br>Borough,<br>Monmouth<br>County | 15.7            | The Asbury Avenue Site is located east of the Garden State<br>Parkway and southwest of Asbury Avenue in Tinton Falls. The<br>site is currently completely forested, and a large senior living<br>campus is situated to the southwest of the site, on the opposite<br>side of an existing high voltage transmission line ROW. |

| Figure 2.2-3. Overview of the new and active construction occurring at Sunset Industria<br>Substation and/or Converter Station Site, from public right-of-way on 19 <sup>th</sup> Street. View |    |
|------------------------------------------------------------------------------------------------------------------------------------------------------------------------------------------------|----|
| Figure 3.1-1. The Lanes Pond Road Site PAPE                                                                                                                                                    | 43 |
| Figure 3.1-3. The Randolph Road Site PAPE                                                                                                                                                      | 45 |
| Figure 3.1-2. The Brook Road Site PAPE                                                                                                                                                         | 47 |
| Figure 3.1-4. The Route 66 Site PAPE                                                                                                                                                           |    |
| Figure 3.1-5. The Asbury Avenue Site PAPE                                                                                                                                                      | 51 |
| Figure 3.1-6. The Arthur Kill Road Site PAPE                                                                                                                                                   |    |
| Figure 3.1-7. The River Road Site PAPE                                                                                                                                                         |    |
| Figure 3.1-8. The Sunset Industrial Park PAPE                                                                                                                                                  | 57 |
| Figure 5.2-1. Aboveground Historic Properties in the Lanes Pond Road Site PAPE                                                                                                                 | 69 |
| Figure 5.2-2. Aboveground Historic Properties in the Randolph Road Site PAPE                                                                                                                   | 70 |
| Figure 5.2-3. Aboveground Historic Properties in the Brook Road Site PAPE                                                                                                                      | 71 |
| Figure 5.2-4. Aboveground Historic Properties in the Route 66 Site PAPE                                                                                                                        | 73 |
| Figure 5.2-5. Aboveground Historic Properties in the Asbury Avenue Site PAPE                                                                                                                   | 74 |
| Figure 5.2-6. Aboveground Historic Properties in the Arthur Kill Road Site PAPE                                                                                                                | 76 |
| Figure 5.2-7. Aboveground Historic Properties in the River Road Site PAPE                                                                                                                      | 78 |
| Figure 5.2-8. Aboveground Historic Properties in the Sunset Industrial Park Site PAPE                                                                                                          |    |