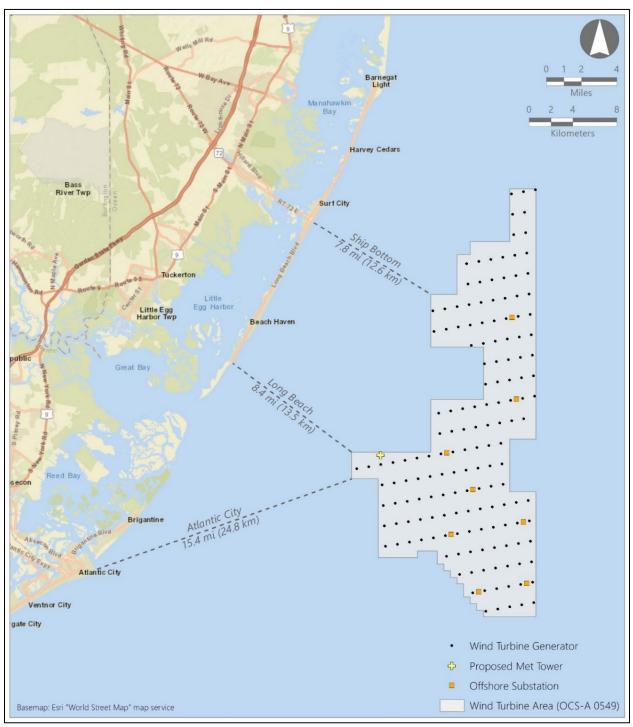

#### 1.3 Project Design Envelope

Atlantic Shores' Lease Area is located on the Outer Continental Shelf (OCS) within the New Jersey Wind Energy Area (NJWEA), which was identified by BOEM as suitable for offshore renewable energy development through a multi-year, public environmental review process. Atlantic Shores' proposed offshore wind energy generation facilities will be located in Lease Area OCS-A 0549, which is 81,129 acres (328.3 square kilometers [km2]) in area (see Figure 1.4-1). Lease Area OCS-A 0549 is located north of and is adjacent to Atlantic Shores' Lease Area OCS-A 0499. At its closest point, the Lease Area is approximately 8 miles (mi) (13.5

#### 1.4 Proposed Project Components – Offshore

The wind turbine generators (WTGs) and offshore substations will be located in the BOEM Renewable Energy Lease Area OCS-A 0549 which covers and area measuring 10.5 miles (mi; 16 kilometers [km]) in an east-west direction and 24 mi (37 km) in a north-south direction, covering approximately 126.8 square miles (mi<sup>2</sup>; 328.3 square kilometers [km<sup>2</sup>]). This area will contain the major visible components of the Project and is referred to as the wind turbine area (WTA or offshore facilities). The WTA is located east of the New Jersey Shoreline generally between Brigantine and Barnegat Light Borough and is approximately 8 mi (13 km) east of Ship Bottom Borough at its closest point to shore (see Figure 1.4-1). In addition, the Project will include inter-array cables and a submarine export cable which will not result in any visible infrastructure and therefore, are only considered in the context of potential visibility and visual impacts resulting during the construction period.

represented by a 20-plus megawatt (MW) WTG, with a rotor diameter of 967.8 ft (295 m), a hub height of 574.1 feet (ft; 175 meters [m]), and a total height of 1046.6 ft (319 m) above mean sea level ([AMSL] 1048.8 above mean lower low water [MLLW]) with a blade in the upright position (see Figure 1.4-2 and Table 1.4-1). WTGs and OSSs will be aligned in a uniform grid with rows in an east-northeast to west-southwest orientation spaced 1.0 nautical mile (nm) (1.15 mi; 1.9 km) apart, and rows in a north to south orientation spaced 0.6 nm (0.69 mi; 1.1 km) apart (see Figure 1.4-1). The HRVEA also considers the smallest proposed substation. This is considered the MDS because a total of eight OSSs would be required under this scenario, as opposed to larger options which would require three to four units to serve the same function. The eight proposed OSSs will be located between the turbines on an east to west axis. Figure 1.4-1 illustrates the layout considered. Each "small" OSS measures approximately 98.4 ft (30 m) wide, 131.2 ft (40 m) long, and 98.4 ft (30 m) high. Considering the foundation, the OSSs are expected to reach a maximum height of 172.6 ft (52.6 m). The dimensions of all components represented in this HRVEA are shown in Figures 1.4-2 and 1.4-3, and Tables 1.4-1 and 1.4-2.