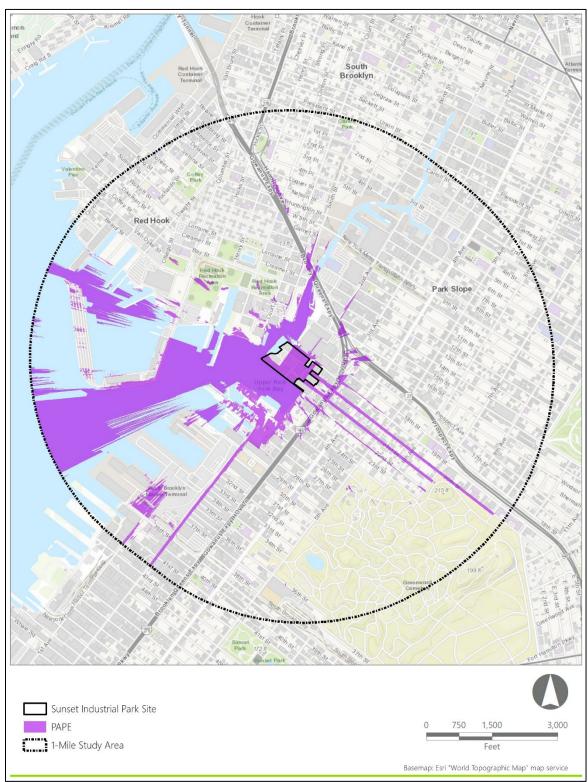

Figure 1.5-1. New Jersey Substation/Converter Station Sites

Additionally, Atlantic Shores has identified three optional locations (see Table 1.5-2) for an HVAC onshore substation and/or HVDC converter station in New York, two of which have been identified for the Fresh Kills/Goethals Onshore Interconnection Cable Route options and one which has been identified for the Gowanus Onshore Interconnection Cable Route options. Both Fresh Kills/Goethals site options are located on land parcels that have experienced significant development and/or disturbance. The Sunset Industrial Park site option would consist of a substation and/or converter station within the highly developed waterfront area of the Upper New York Bay near the South Brooklyn Marine Terminal (see Figure 1.5-2).