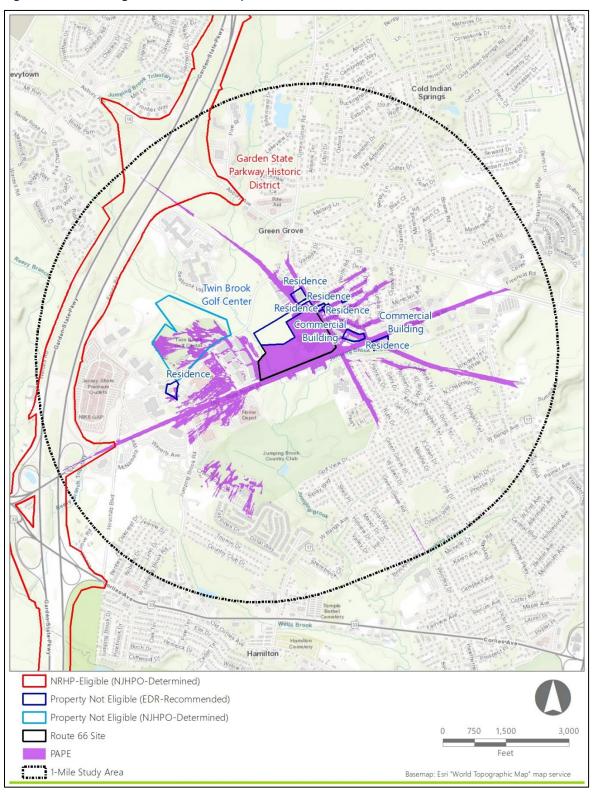

| Site                                           | Municipality<br>and County                 | Size<br>(Acres) | Description                                                                                                                                                                                                                                                                                                                                                                                                           |
|------------------------------------------------|--------------------------------------------|-----------------|-----------------------------------------------------------------------------------------------------------------------------------------------------------------------------------------------------------------------------------------------------------------------------------------------------------------------------------------------------------------------------------------------------------------------|
| Lanes Pond<br>Road Site<br>(Larrabee)          | Howell<br>Township,<br>Monmouth<br>County  | 16.3            | The Lanes Pond Road Site, currently consisting of managed<br>agricultural land and mixed forest, is an approximately 16.3-acre<br>parcel north-northwest of the existing Larrabee Substation. It is<br>bordered by Lanes Pond Road to the west, Miller Road to the<br>north, the New Jersey Southern rail corridor to the east, and a<br>residence to the south.                                                      |
| Randolph<br>Road Site<br>(Larrabee)            | Howell<br>Township,<br>Monmouth<br>County  | 24.7            | The Randolph Road Site, currently occupied by building<br>associated with the Arnold Steel Company, is an approximately<br>24.7-acre parcel northeast of the existing Larrabee Substation.<br>It is bordered by Randolph Road to the south, and an existing<br>transmission line corridor to the west, Dicks Brook and mixed<br>forests to the north, and a mix of forest and residential<br>development to the east. |
| Brook Road<br>Substation<br>Site<br>(Larrabee) | Howell<br>Township,<br>Monmouth<br>County  | 99.4            | The Brook Road Substation Site, currently a vacant wooded lot,<br>is an approximately 99.4-acre parcel. It is bordered by the<br>existing Larrabee Substation to the west, Randolph Road to the<br>north, Oak Glen Road and Brook Road to the east, and to the<br>south by the North Branch of the Metedeconk River which<br>makes up the Monmouth/Ocean County line.                                                 |
| Route 66                                       | Neptune<br>Township,<br>Monmouth<br>County | 35.1            | The Route 66 Site is located on the corner of State Route 66 and<br>Green Grove Road in Neptune Township. This former insurance<br>office campus consists primarily of large parking areas,<br>approximately 2 acres of vacant building coverage, and about                                                                                                                                                           |

| Site             | Municipality<br>and County                     | Size<br>(Acres) | Description                                                                                                                                                                                                                                                                                                                  |
|------------------|------------------------------------------------|-----------------|------------------------------------------------------------------------------------------------------------------------------------------------------------------------------------------------------------------------------------------------------------------------------------------------------------------------------|
|                  |                                                |                 | 18 acres of forested land. The site is bounded by Route 66 to<br>the south, Green Grove Road to the east, and commercial<br>properties to the north and west.                                                                                                                                                                |
| Asbury<br>Avenue | Tinton Falls<br>Borough,<br>Monmouth<br>County | 15.7            | The Asbury Avenue Site is located east of the Garden State<br>Parkway and southwest of Asbury Avenue in Tinton Falls. The<br>site is currently completely forested, and a large senior living<br>campus is situated to the southwest of the site, on the opposite<br>side of an existing high voltage transmission line ROW. |

| Figure 2.2-3. Overview of the new and active construction occurring at Sunset Industria<br>Substation and/or Converter Station Site, from public right-of-way on 19 <sup>th</sup> Street. View |    |
|------------------------------------------------------------------------------------------------------------------------------------------------------------------------------------------------|----|
| Figure 3.1-1. The Lanes Pond Road Site PAPE                                                                                                                                                    | 43 |
| Figure 3.1-3. The Randolph Road Site PAPE                                                                                                                                                      | 45 |
| Figure 3.1-2. The Brook Road Site PAPE                                                                                                                                                         | 47 |
| Figure 3.1-4. The Route 66 Site PAPE                                                                                                                                                           |    |
| Figure 3.1-5. The Asbury Avenue Site PAPE                                                                                                                                                      | 51 |
| Figure 3.1-6. The Arthur Kill Road Site PAPE                                                                                                                                                   |    |
| Figure 3.1-7. The River Road Site PAPE                                                                                                                                                         |    |
| Figure 3.1-8. The Sunset Industrial Park PAPE                                                                                                                                                  | 57 |
| Figure 5.2-1. Aboveground Historic Properties in the Lanes Pond Road Site PAPE                                                                                                                 | 69 |
| Figure 5.2-2. Aboveground Historic Properties in the Randolph Road Site PAPE                                                                                                                   | 70 |
| Figure 5.2-3. Aboveground Historic Properties in the Brook Road Site PAPE                                                                                                                      | 71 |
| Figure 5.2-4. Aboveground Historic Properties in the Route 66 Site PAPE                                                                                                                        | 73 |
| Figure 5.2-5. Aboveground Historic Properties in the Asbury Avenue Site PAPE                                                                                                                   | 74 |
| Figure 5.2-6. Aboveground Historic Properties in the Arthur Kill Road Site PAPE                                                                                                                | 76 |
| Figure 5.2-7. Aboveground Historic Properties in the River Road Site PAPE                                                                                                                      | 78 |
| Figure 5.2-8. Aboveground Historic Properties in the Sunset Industrial Park Site PAPE                                                                                                          |    |