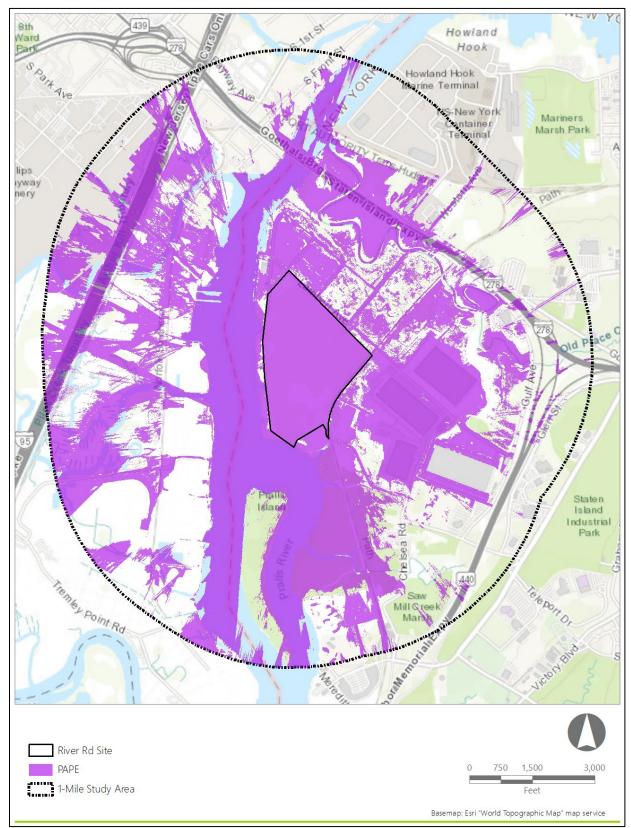

Atlantic Shores is considering a total of eight HVAC onshore substation and/or HVDC converter station sites in New Jersey and/or New York. This component of the Project will result in visible infrastructure during the long-term operational phase of the Project. Atlantic Shores has identified five optional locations for an HVAC onshore substations and/or HVDC converter stations in New Jersey (see Figure 1.5-1), three of which have been identified for the Larrabee Onshore Interconnection Cable Route Options and two of which have been identified for the Atlantic Onshore Interconnection Cable Route Options (see COP Section 4.9). A description of the New Jersey onshore substation and/or HVDC converter station sites is provided in Table 1.5-1.

Figure 1.5-1. New Jersey Substation/Converter Station Sites

Additionally, Atlantic Shores has identified three optional locations (see Table 1.5-2) for an HVAC onshore substation and/or HVDC converter station in New York, two of which have been identified for the Fresh Kills/Goethals Onshore Interconnection Cable Route options and one which has been identified for the Gowanus Onshore Interconnection Cable Route options. Both Fresh Kills/Goethals site options are located on land parcels that have experienced significant development and/or disturbance. The Sunset Industrial Park site option would consist of a substation and/or converter station within the highly developed waterfront area of the Upper New York Bay near the South Brooklyn Marine Terminal (see Figure 1.5-2).