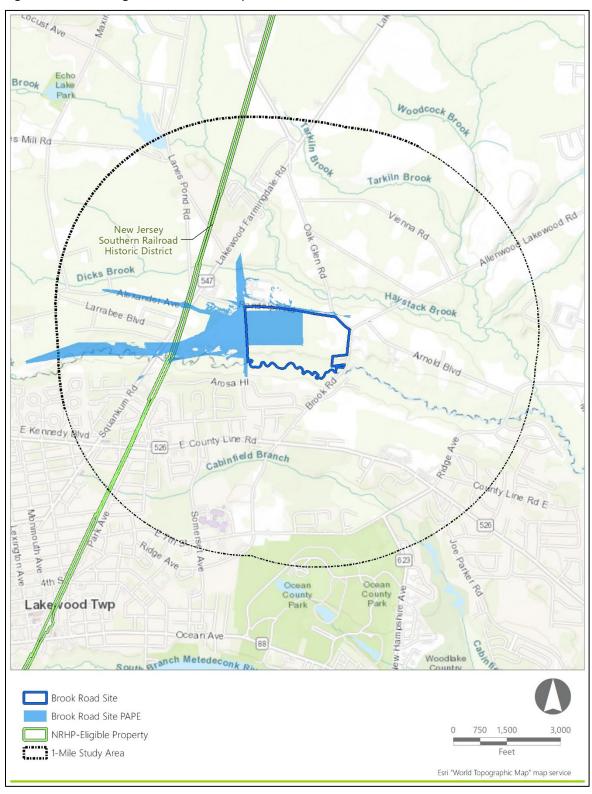

| Site                                           | Municipality<br>and County                 | Size<br>(Acres) | Description                                                                                                                                                                                                                                                                                                                                                                                                           |
|------------------------------------------------|--------------------------------------------|-----------------|-----------------------------------------------------------------------------------------------------------------------------------------------------------------------------------------------------------------------------------------------------------------------------------------------------------------------------------------------------------------------------------------------------------------------|
| Lanes Pond<br>Road Site<br>(Larrabee)          | Howell<br>Township,<br>Monmouth<br>County  | 16.3            | The Lanes Pond Road Site, currently consisting of managed<br>agricultural land and mixed forest, is an approximately 16.3-acre<br>parcel north-northwest of the existing Larrabee Substation. It is<br>bordered by Lanes Pond Road to the west, Miller Road to the<br>north, the New Jersey Southern rail corridor to the east, and a<br>residence to the south.                                                      |
| Randolph<br>Road Site<br>(Larrabee)            | Howell<br>Township,<br>Monmouth<br>County  | 24.7            | The Randolph Road Site, currently occupied by building<br>associated with the Arnold Steel Company, is an approximately<br>24.7-acre parcel northeast of the existing Larrabee Substation.<br>It is bordered by Randolph Road to the south, and an existing<br>transmission line corridor to the west, Dicks Brook and mixed<br>forests to the north, and a mix of forest and residential<br>development to the east. |
| Brook Road<br>Substation<br>Site<br>(Larrabee) | Howell<br>Township,<br>Monmouth<br>County  | 99.4            | The Brook Road Substation Site, currently a vacant wooded lot,<br>is an approximately 99.4-acre parcel. It is bordered by the<br>existing Larrabee Substation to the west, Randolph Road to the<br>north, Oak Glen Road and Brook Road to the east, and to the<br>south by the North Branch of the Metedeconk River which<br>makes up the Monmouth/Ocean County line.                                                 |
| Route 66                                       | Neptune<br>Township,<br>Monmouth<br>County | 35.1            | The Route 66 Site is located on the corner of State Route 66 and<br>Green Grove Road in Neptune Township. This former insurance<br>office campus consists primarily of large parking areas,<br>approximately 2 acres of vacant building coverage, and about                                                                                                                                                           |

| Figure 2.2-3. Overview of the new and active construction occurring at Sunset Industria<br>Substation and/or Converter Station Site, from public right-of-way on 19 <sup>th</sup> Street. View |    |
|------------------------------------------------------------------------------------------------------------------------------------------------------------------------------------------------|----|
| Figure 3.1-1. The Lanes Pond Road Site PAPE                                                                                                                                                    | 43 |
| Figure 3.1-3. The Randolph Road Site PAPE                                                                                                                                                      | 45 |
| Figure 3.1-2. The Brook Road Site PAPE                                                                                                                                                         | 47 |
| Figure 3.1-4. The Route 66 Site PAPE                                                                                                                                                           |    |
| Figure 3.1-5. The Asbury Avenue Site PAPE                                                                                                                                                      | 51 |
| Figure 3.1-6. The Arthur Kill Road Site PAPE                                                                                                                                                   |    |
| Figure 3.1-7. The River Road Site PAPE                                                                                                                                                         |    |
| Figure 3.1-8. The Sunset Industrial Park PAPE                                                                                                                                                  | 57 |
| Figure 5.2-1. Aboveground Historic Properties in the Lanes Pond Road Site PAPE                                                                                                                 | 69 |
| Figure 5.2-2. Aboveground Historic Properties in the Randolph Road Site PAPE                                                                                                                   | 70 |
| Figure 5.2-3. Aboveground Historic Properties in the Brook Road Site PAPE                                                                                                                      | 71 |
| Figure 5.2-4. Aboveground Historic Properties in the Route 66 Site PAPE                                                                                                                        | 73 |
| Figure 5.2-5. Aboveground Historic Properties in the Asbury Avenue Site PAPE                                                                                                                   | 74 |
| Figure 5.2-6. Aboveground Historic Properties in the Arthur Kill Road Site PAPE                                                                                                                | 76 |
| Figure 5.2-7. Aboveground Historic Properties in the River Road Site PAPE                                                                                                                      | 78 |
| Figure 5.2-8. Aboveground Historic Properties in the Sunset Industrial Park Site PAPE                                                                                                          |    |