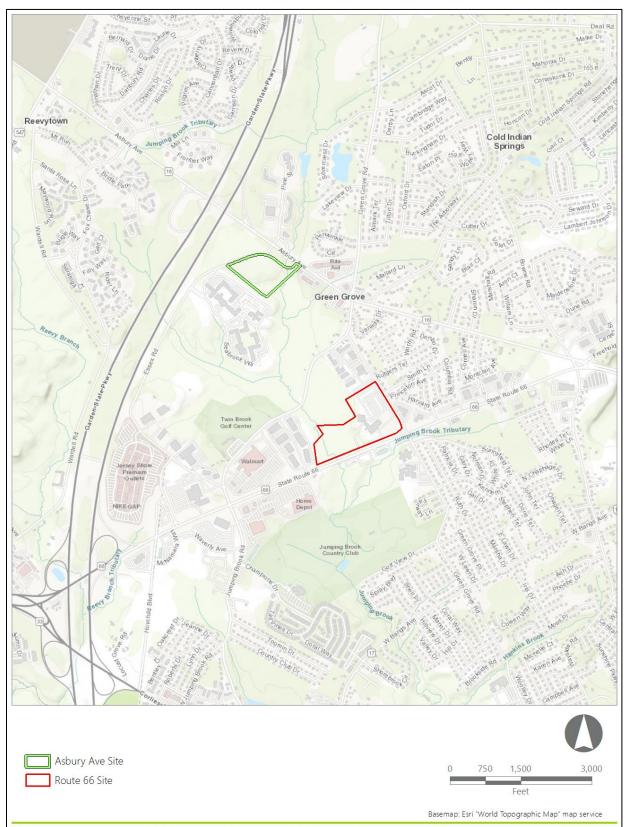

#### MANAGEMENT SUMMARY

| Involved State/Federal Agencies:                               | Bureau of Ocean Energy Management<br>New Jersey State Historic Preservation Office<br>New Jersey Department of Environmental Protection                                                                                                                                                                                                                                                                                                                                 |
|----------------------------------------------------------------|-------------------------------------------------------------------------------------------------------------------------------------------------------------------------------------------------------------------------------------------------------------------------------------------------------------------------------------------------------------------------------------------------------------------------------------------------------------------------|
| Phase of Survey:                                               | Historic Resources Effects Assessment                                                                                                                                                                                                                                                                                                                                                                                                                                   |
| Location Information:                                          | Boroughs of Manasquan, Sea Girt, and Brielle, Townships of<br>Howell, Wall, Monmouth County, New Jersey. Townships of Brick<br>and Lakewood, Ocean County, New Jersey.                                                                                                                                                                                                                                                                                                  |
|                                                                | City of Asbury Park, Townships of Neptune and Colts Neck,<br>Borough of Tinton Falls, Monmouth County, New Jersey                                                                                                                                                                                                                                                                                                                                                       |
|                                                                | Borough of Brooklyn, Kings County, New York and Borough of Staten Island, Richmond County, New York.                                                                                                                                                                                                                                                                                                                                                                    |
| Proposed Onshore Substation<br>and/or Converter Station sites: | The Lanes Pond Road Site is an approximately 16.3-acre (6.6-ha) parcel consisting of agricultural fields and wooded areas south of the intersection of Miller Road and Lanes Pond Road in Howell Township, New Jersey.                                                                                                                                                                                                                                                  |
|                                                                | The Brook Road Site is an approximately 99.4-acre (40.2-ha) combination of two parcels consisting primarily of forested uplands and some wetlands between Randolph Road and the Metedeconk River in Howell Township, New Jersey. Note that Atlantic Shores is not undertaking construction activities for the Brook Road Site, since it will be developed separately by the awardee of the New Jersey Board of Public Utilities (NJBPU) State Agreement Approach (SAA). |
|                                                                | The Randolph Road Site is an approximately 24.6-acre (9.97-ha) combination of three parcels consisting of a steel fabrication facility with associated laydown yard, offices, and parking, as well as forested wetlands surrounding Dicks Brook. The location in north of Randolph Road to the northeast of the existing Larrabee POI in Howell Township, New Jersey.                                                                                                   |
|                                                                | The Route 66 Site is located at 3501 Route 66 in Neptune, New Jersey on approximately 35.47 acres. The property is currently woodland, vacant commercial buildings, and paved parking areas.                                                                                                                                                                                                                                                                            |
|                                                                | The Asbury Avenue Site is situated on approximately 15.66 acres<br>of undeveloped wooded lots in Tinton Falls, New Jersey. The<br>property is bounded by the proposed high voltage utility corridor<br>planned as one of the Atlantic Onshore Route options to the                                                                                                                                                                                                      |

| Site             | Municipality<br>and County                     | Size<br>(Acres) | Description                                                                                                                                                                                                                                                                                                                  |
|------------------|------------------------------------------------|-----------------|------------------------------------------------------------------------------------------------------------------------------------------------------------------------------------------------------------------------------------------------------------------------------------------------------------------------------|
|                  |                                                |                 | 18 acres of forested land. The site is bounded by Route 66 to<br>the south, Green Grove Road to the east, and commercial<br>properties to the north and west.                                                                                                                                                                |
| Asbury<br>Avenue | Tinton Falls<br>Borough,<br>Monmouth<br>County | 15.7            | The Asbury Avenue Site is located east of the Garden State<br>Parkway and southwest of Asbury Avenue in Tinton Falls. The<br>site is currently completely forested, and a large senior living<br>campus is situated to the southwest of the site, on the opposite<br>side of an existing high voltage transmission line ROW. |