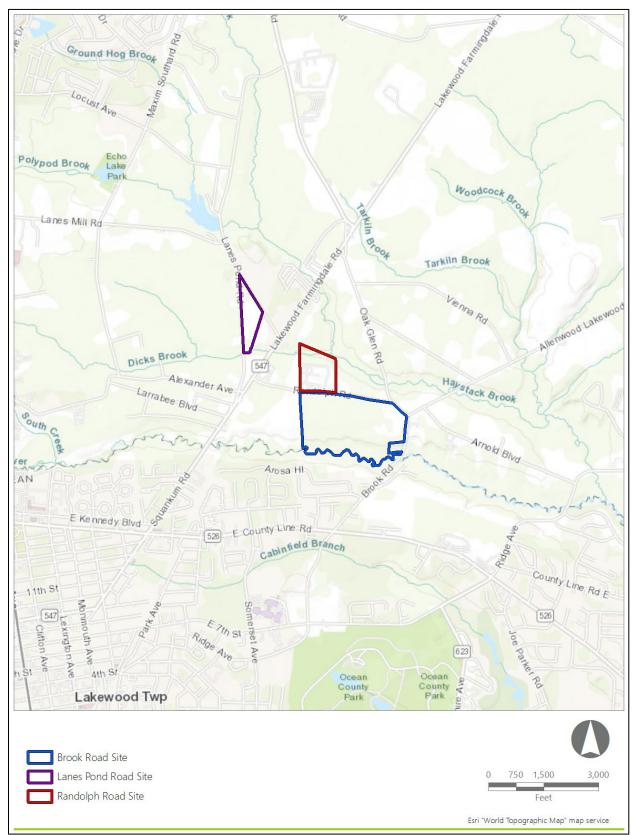

#### MANAGEMENT SUMMARY

| Involved State/Federal Agencies:                               | Bureau of Ocean Energy Management<br>New Jersey State Historic Preservation Office<br>New Jersey Department of Environmental Protection                                                                                                                                                                                                                                                                                                                                 |
|----------------------------------------------------------------|-------------------------------------------------------------------------------------------------------------------------------------------------------------------------------------------------------------------------------------------------------------------------------------------------------------------------------------------------------------------------------------------------------------------------------------------------------------------------|
| Phase of Survey:                                               | Historic Resources Effects Assessment                                                                                                                                                                                                                                                                                                                                                                                                                                   |
| Location Information:                                          | Boroughs of Manasquan, Sea Girt, and Brielle, Townships of<br>Howell, Wall, Monmouth County, New Jersey. Townships of Brick<br>and Lakewood, Ocean County, New Jersey.                                                                                                                                                                                                                                                                                                  |
|                                                                | City of Asbury Park, Townships of Neptune and Colts Neck,<br>Borough of Tinton Falls, Monmouth County, New Jersey                                                                                                                                                                                                                                                                                                                                                       |
|                                                                | Borough of Brooklyn, Kings County, New York and Borough of Staten Island, Richmond County, New York.                                                                                                                                                                                                                                                                                                                                                                    |
| Proposed Onshore Substation<br>and/or Converter Station sites: | The Lanes Pond Road Site is an approximately 16.3-acre (6.6-ha) parcel consisting of agricultural fields and wooded areas south of the intersection of Miller Road and Lanes Pond Road in Howell Township, New Jersey.                                                                                                                                                                                                                                                  |
|                                                                | The Brook Road Site is an approximately 99.4-acre (40.2-ha) combination of two parcels consisting primarily of forested uplands and some wetlands between Randolph Road and the Metedeconk River in Howell Township, New Jersey. Note that Atlantic Shores is not undertaking construction activities for the Brook Road Site, since it will be developed separately by the awardee of the New Jersey Board of Public Utilities (NJBPU) State Agreement Approach (SAA). |
|                                                                | The Randolph Road Site is an approximately 24.6-acre (9.97-ha) combination of three parcels consisting of a steel fabrication facility with associated laydown yard, offices, and parking, as well as forested wetlands surrounding Dicks Brook. The location in north of Randolph Road to the northeast of the existing Larrabee POI in Howell Township, New Jersey.                                                                                                   |
|                                                                | The Route 66 Site is located at 3501 Route 66 in Neptune, New Jersey on approximately 35.47 acres. The property is currently woodland, vacant commercial buildings, and paved parking areas.                                                                                                                                                                                                                                                                            |
|                                                                | The Asbury Avenue Site is situated on approximately 15.66 acres<br>of undeveloped wooded lots in Tinton Falls, New Jersey. The<br>property is bounded by the proposed high voltage utility corridor<br>planned as one of the Atlantic Onshore Route options to the                                                                                                                                                                                                      |

| Site                                           | Municipality<br>and County                 | Size<br>(Acres) | Description                                                                                                                                                                                                                                                                                                                                                                                                           |
|------------------------------------------------|--------------------------------------------|-----------------|-----------------------------------------------------------------------------------------------------------------------------------------------------------------------------------------------------------------------------------------------------------------------------------------------------------------------------------------------------------------------------------------------------------------------|
| Lanes Pond<br>Road Site<br>(Larrabee)          | Howell<br>Township,<br>Monmouth<br>County  | 16.3            | The Lanes Pond Road Site, currently consisting of managed<br>agricultural land and mixed forest, is an approximately 16.3-acre<br>parcel north-northwest of the existing Larrabee Substation. It is<br>bordered by Lanes Pond Road to the west, Miller Road to the<br>north, the New Jersey Southern rail corridor to the east, and a<br>residence to the south.                                                      |
| Randolph<br>Road Site<br>(Larrabee)            | Howell<br>Township,<br>Monmouth<br>County  | 24.7            | The Randolph Road Site, currently occupied by building<br>associated with the Arnold Steel Company, is an approximately<br>24.7-acre parcel northeast of the existing Larrabee Substation.<br>It is bordered by Randolph Road to the south, and an existing<br>transmission line corridor to the west, Dicks Brook and mixed<br>forests to the north, and a mix of forest and residential<br>development to the east. |
| Brook Road<br>Substation<br>Site<br>(Larrabee) | Howell<br>Township,<br>Monmouth<br>County  | 99.4            | The Brook Road Substation Site, currently a vacant wooded lot,<br>is an approximately 99.4-acre parcel. It is bordered by the<br>existing Larrabee Substation to the west, Randolph Road to the<br>north, Oak Glen Road and Brook Road to the east, and to the<br>south by the North Branch of the Metedeconk River which<br>makes up the Monmouth/Ocean County line.                                                 |
| Route 66                                       | Neptune<br>Township,<br>Monmouth<br>County | 35.1            | The Route 66 Site is located on the corner of State Route 66 and<br>Green Grove Road in Neptune Township. This former insurance<br>office campus consists primarily of large parking areas,<br>approximately 2 acres of vacant building coverage, and about                                                                                                                                                           |

| Site             | Municipality<br>and County                     | Size<br>(Acres) | Description                                                                                                                                                                                                                                                                                                                  |
|------------------|------------------------------------------------|-----------------|------------------------------------------------------------------------------------------------------------------------------------------------------------------------------------------------------------------------------------------------------------------------------------------------------------------------------|
|                  |                                                |                 | 18 acres of forested land. The site is bounded by Route 66 to<br>the south, Green Grove Road to the east, and commercial<br>properties to the north and west.                                                                                                                                                                |
| Asbury<br>Avenue | Tinton Falls<br>Borough,<br>Monmouth<br>County | 15.7            | The Asbury Avenue Site is located east of the Garden State<br>Parkway and southwest of Asbury Avenue in Tinton Falls. The<br>site is currently completely forested, and a large senior living<br>campus is situated to the southwest of the site, on the opposite<br>side of an existing high voltage transmission line ROW. |