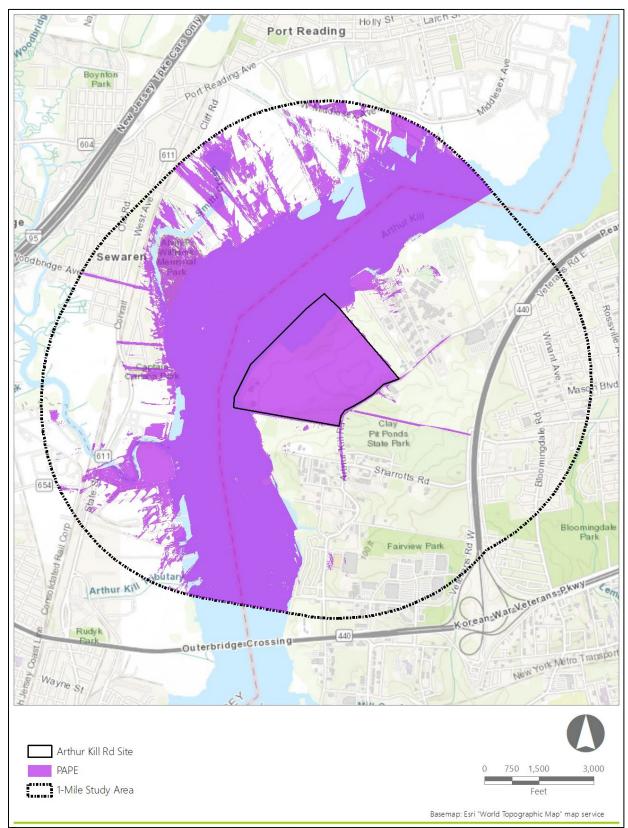

Atlantic Shores is considering a total of eight HVAC onshore substation and/or HVDC converter station sites in New Jersey and/or New York. This component of the Project will result in visible infrastructure during the long-term operational phase of the Project. Atlantic Shores has identified five optional locations for an HVAC onshore substations and/or HVDC converter stations in New Jersey (see Figure 1.5-1), three of which have been identified for the Larrabee Onshore Interconnection Cable Route Options and two of which have been identified for the Atlantic Onshore Interconnection Cable Route Options (see COP Section 4.9). A description of the New Jersey onshore substation and/or HVDC converter station sites is provided in Table 1.5-1.

| Site                                           | Municipality<br>and County                 | Size<br>(Acres) | Description                                                                                                                                                                                                                                                                                                                                                                                                           |
|------------------------------------------------|--------------------------------------------|-----------------|-----------------------------------------------------------------------------------------------------------------------------------------------------------------------------------------------------------------------------------------------------------------------------------------------------------------------------------------------------------------------------------------------------------------------|
| Lanes Pond<br>Road Site<br>(Larrabee)          | Howell<br>Township,<br>Monmouth<br>County  | 16.3            | The Lanes Pond Road Site, currently consisting of managed<br>agricultural land and mixed forest, is an approximately 16.3-acre<br>parcel north-northwest of the existing Larrabee Substation. It is<br>bordered by Lanes Pond Road to the west, Miller Road to the<br>north, the New Jersey Southern rail corridor to the east, and a<br>residence to the south.                                                      |
| Randolph<br>Road Site<br>(Larrabee)            | Howell<br>Township,<br>Monmouth<br>County  | 24.7            | The Randolph Road Site, currently occupied by building<br>associated with the Arnold Steel Company, is an approximately<br>24.7-acre parcel northeast of the existing Larrabee Substation.<br>It is bordered by Randolph Road to the south, and an existing<br>transmission line corridor to the west, Dicks Brook and mixed<br>forests to the north, and a mix of forest and residential<br>development to the east. |
| Brook Road<br>Substation<br>Site<br>(Larrabee) | Howell<br>Township,<br>Monmouth<br>County  | 99.4            | The Brook Road Substation Site, currently a vacant wooded lot,<br>is an approximately 99.4-acre parcel. It is bordered by the<br>existing Larrabee Substation to the west, Randolph Road to the<br>north, Oak Glen Road and Brook Road to the east, and to the<br>south by the North Branch of the Metedeconk River which<br>makes up the Monmouth/Ocean County line.                                                 |
| Route 66                                       | Neptune<br>Township,<br>Monmouth<br>County | 35.1            | The Route 66 Site is located on the corner of State Route 66 and<br>Green Grove Road in Neptune Township. This former insurance<br>office campus consists primarily of large parking areas,<br>approximately 2 acres of vacant building coverage, and about                                                                                                                                                           |