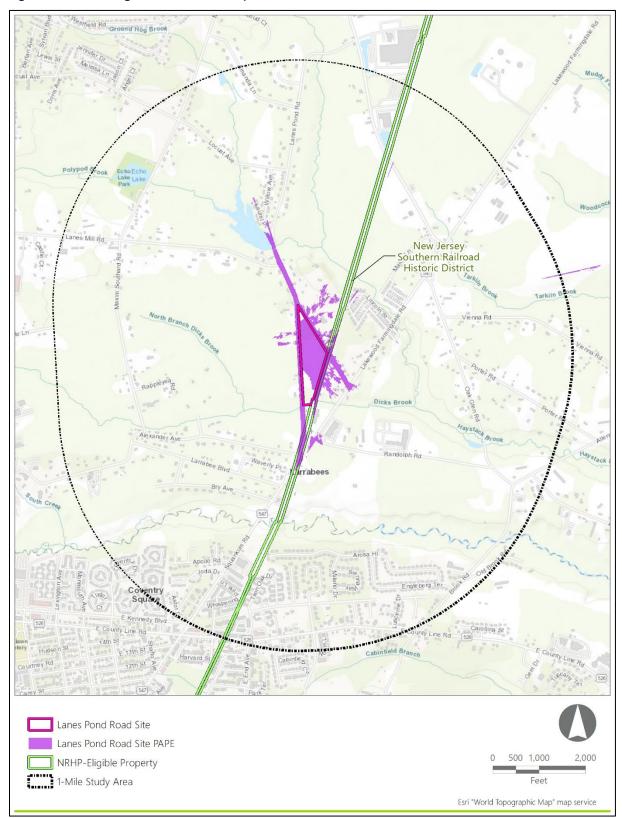

| Site                                           | Municipality<br>and County                 | Size<br>(Acres) | Description                                                                                                                                                                                                                                                                                                                                                                                                           |
|------------------------------------------------|--------------------------------------------|-----------------|-----------------------------------------------------------------------------------------------------------------------------------------------------------------------------------------------------------------------------------------------------------------------------------------------------------------------------------------------------------------------------------------------------------------------|
| Lanes Pond<br>Road Site<br>(Larrabee)          | Howell<br>Township,<br>Monmouth<br>County  | 16.3            | The Lanes Pond Road Site, currently consisting of managed<br>agricultural land and mixed forest, is an approximately 16.3-acre<br>parcel north-northwest of the existing Larrabee Substation. It is<br>bordered by Lanes Pond Road to the west, Miller Road to the<br>north, the New Jersey Southern rail corridor to the east, and a<br>residence to the south.                                                      |
| Randolph<br>Road Site<br>(Larrabee)            | Howell<br>Township,<br>Monmouth<br>County  | 24.7            | The Randolph Road Site, currently occupied by building<br>associated with the Arnold Steel Company, is an approximately<br>24.7-acre parcel northeast of the existing Larrabee Substation.<br>It is bordered by Randolph Road to the south, and an existing<br>transmission line corridor to the west, Dicks Brook and mixed<br>forests to the north, and a mix of forest and residential<br>development to the east. |
| Brook Road<br>Substation<br>Site<br>(Larrabee) | Howell<br>Township,<br>Monmouth<br>County  | 99.4            | The Brook Road Substation Site, currently a vacant wooded lot,<br>is an approximately 99.4-acre parcel. It is bordered by the<br>existing Larrabee Substation to the west, Randolph Road to the<br>north, Oak Glen Road and Brook Road to the east, and to the<br>south by the North Branch of the Metedeconk River which<br>makes up the Monmouth/Ocean County line.                                                 |
| Route 66                                       | Neptune<br>Township,<br>Monmouth<br>County | 35.1            | The Route 66 Site is located on the corner of State Route 66 and<br>Green Grove Road in Neptune Township. This former insurance<br>office campus consists primarily of large parking areas,<br>approximately 2 acres of vacant building coverage, and about                                                                                                                                                           |