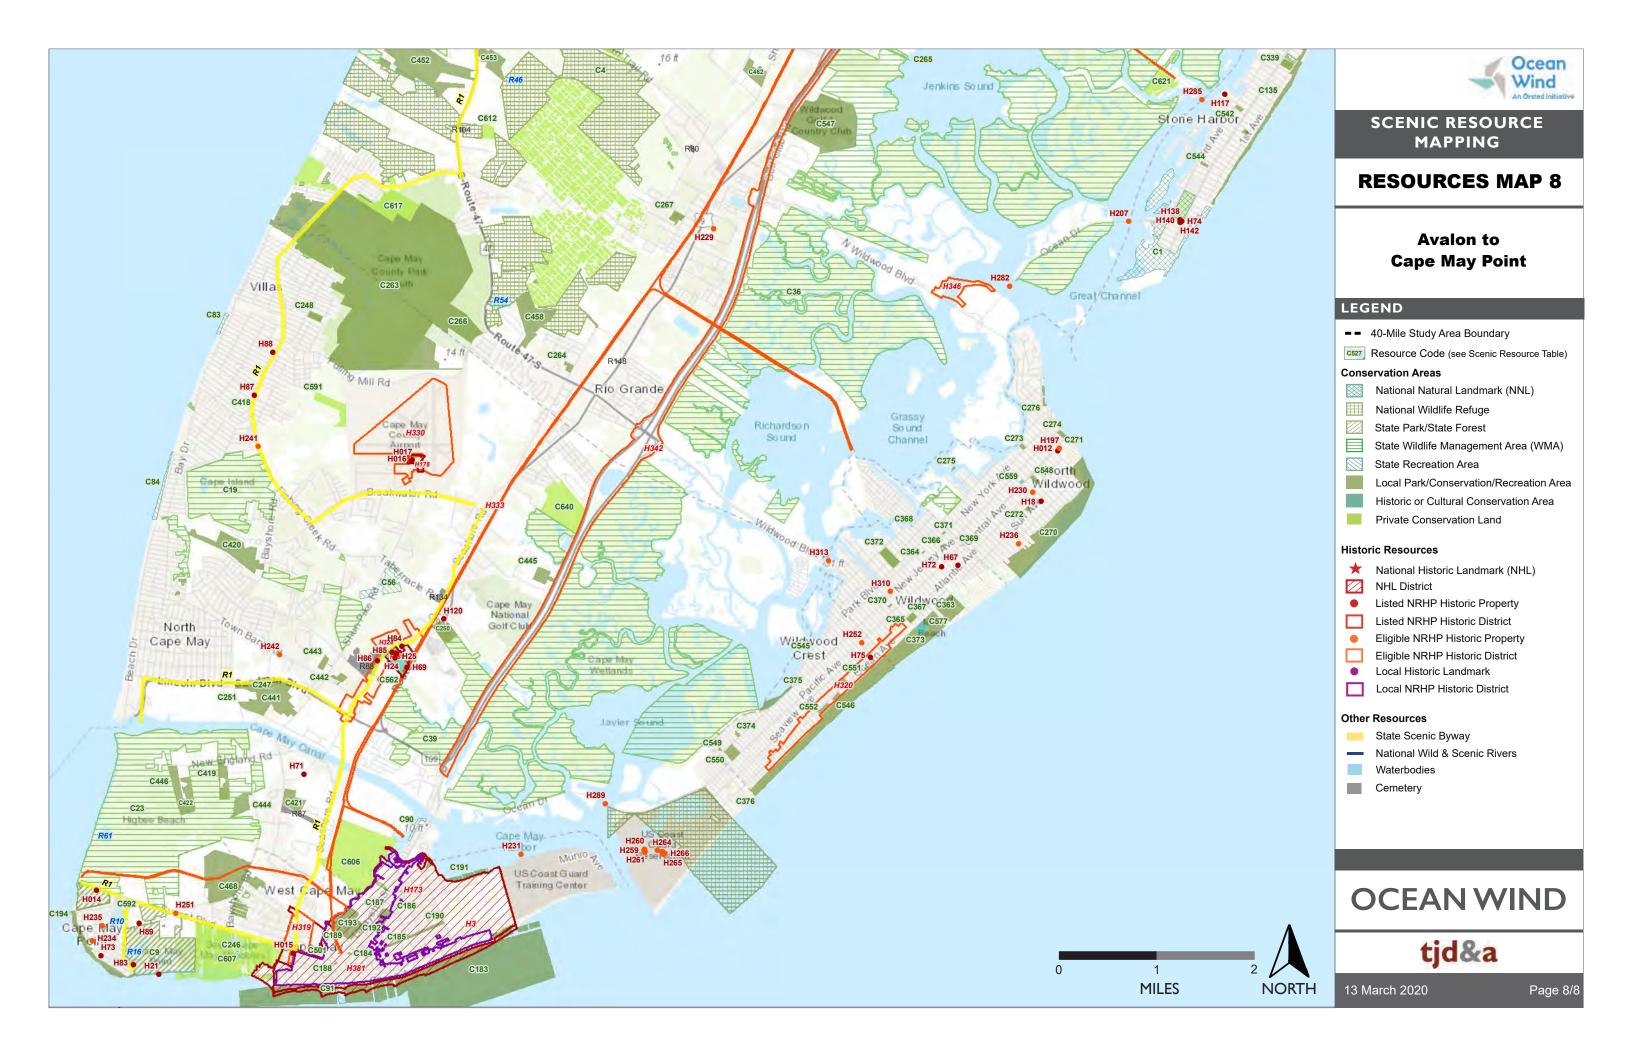

# VIA Appendix B Scenic Resource Table

Ocean Wind Visual Impact Assessment Report 1 March 2021



















| Resource<br>Code | Resource Name                                | Municipality                                                                                              | County                         | Distance to<br>Closest Turbine<br>(miles) | Visibility Hub<br>Height<br>(DSM + DTM) | Visibility Blade<br>Height<br>(DSM + DTM) |
|------------------|----------------------------------------------|-----------------------------------------------------------------------------------------------------------|--------------------------------|-------------------------------------------|-----------------------------------------|-------------------------------------------|
| CONSERV          | ATION AREAS                                  |