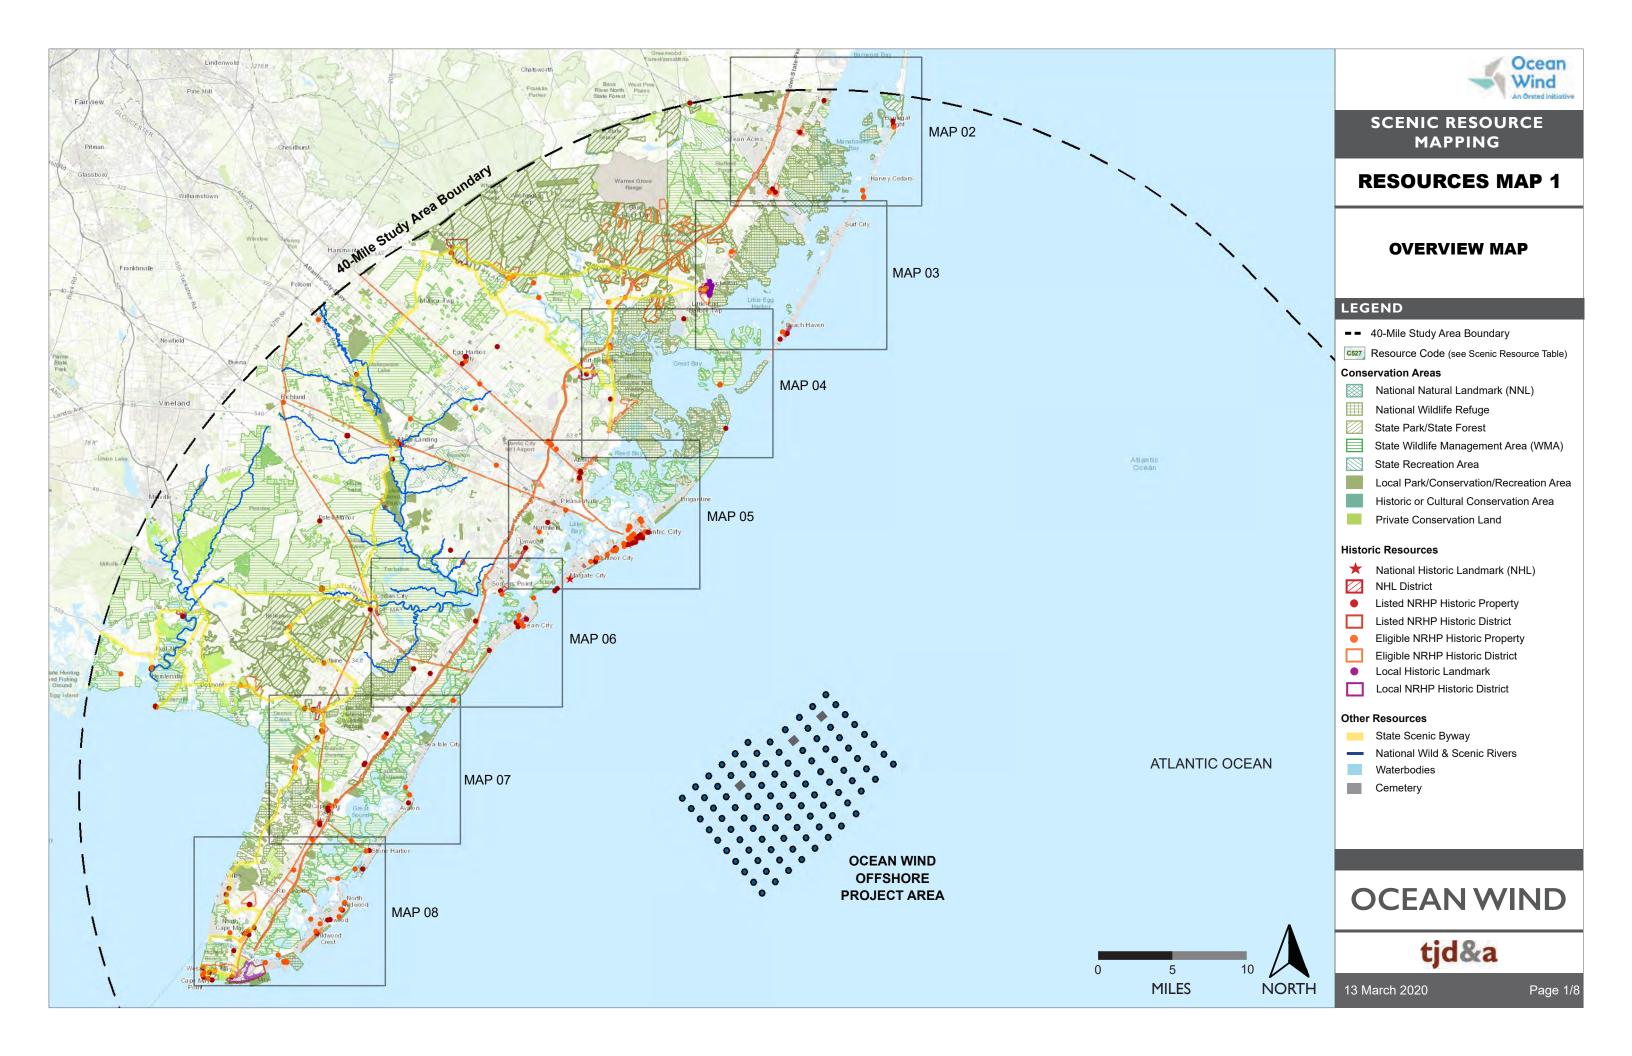

# VIA Appendix B Scenic Resource Table

Ocean Wind Visual Impact Assessment Report 1 March 2021



















| Resource<br>Code | Resource Name                                | Municipality                                                                                              | County                         | Distance to<br>Closest Turbine<br>(miles) | Visibility Hub<br>Height<br>(DSM + DTM) | Visibility Blade<br>Height<br>(DSM + DTM) |
|------------------|----------------------------------------------|-----------------------------------------------------------------------------------------------------------|--------------------------------|-------------------------------------------|-----------------------------------------|-------------------------------------------|
| CONSERV          | ATION AREAS                                  |