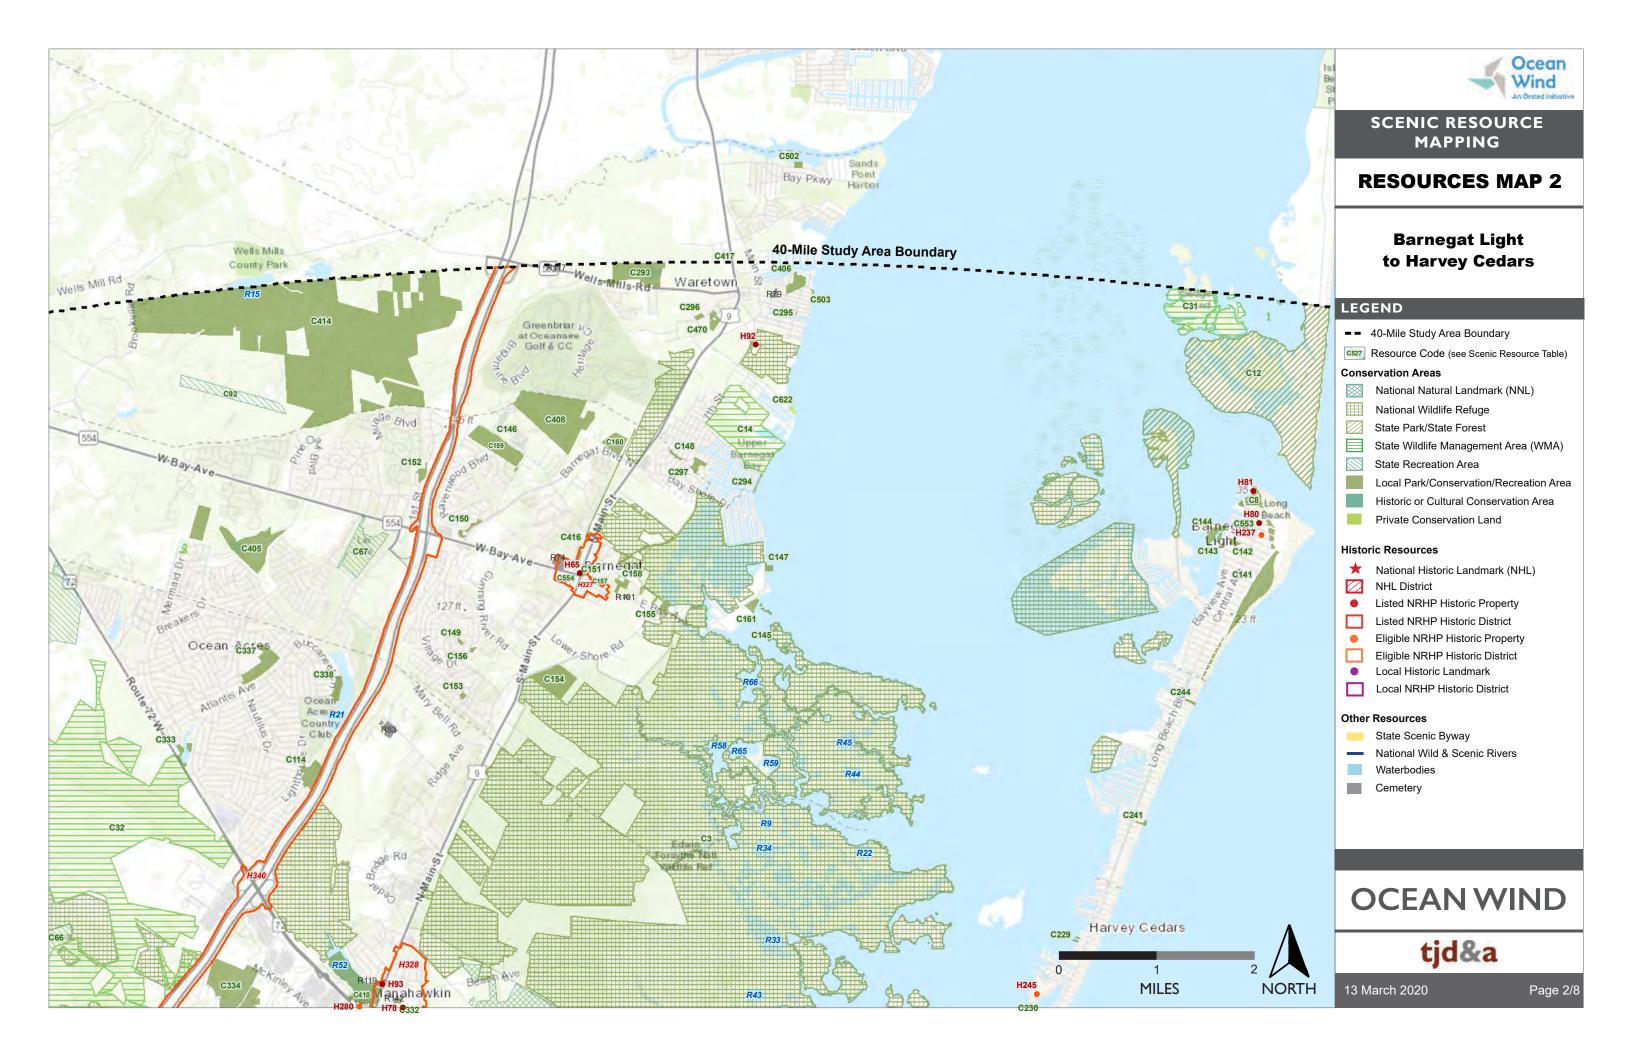

# VIA Appendix B Scenic Resource Table

Ocean Wind Visual Impact Assessment Report 1 March 2021



















| Resource<br>Code | Resource Name                                | Municipality                                                                                              | County                         | Distance to<br>Closest Turbine<br>(miles) | Visibility Hub<br>Height<br>(DSM + DTM) | Visibility Blade<br>Height<br>(DSM + DTM) |
|------------------|----------------------------------------------|-----------------------------------------------------------------------------------------------------------|--------------------------------|-------------------------------------------|-----------------------------------------|-------------------------------------------|
| CONSERV          | ATION AREAS                                  |