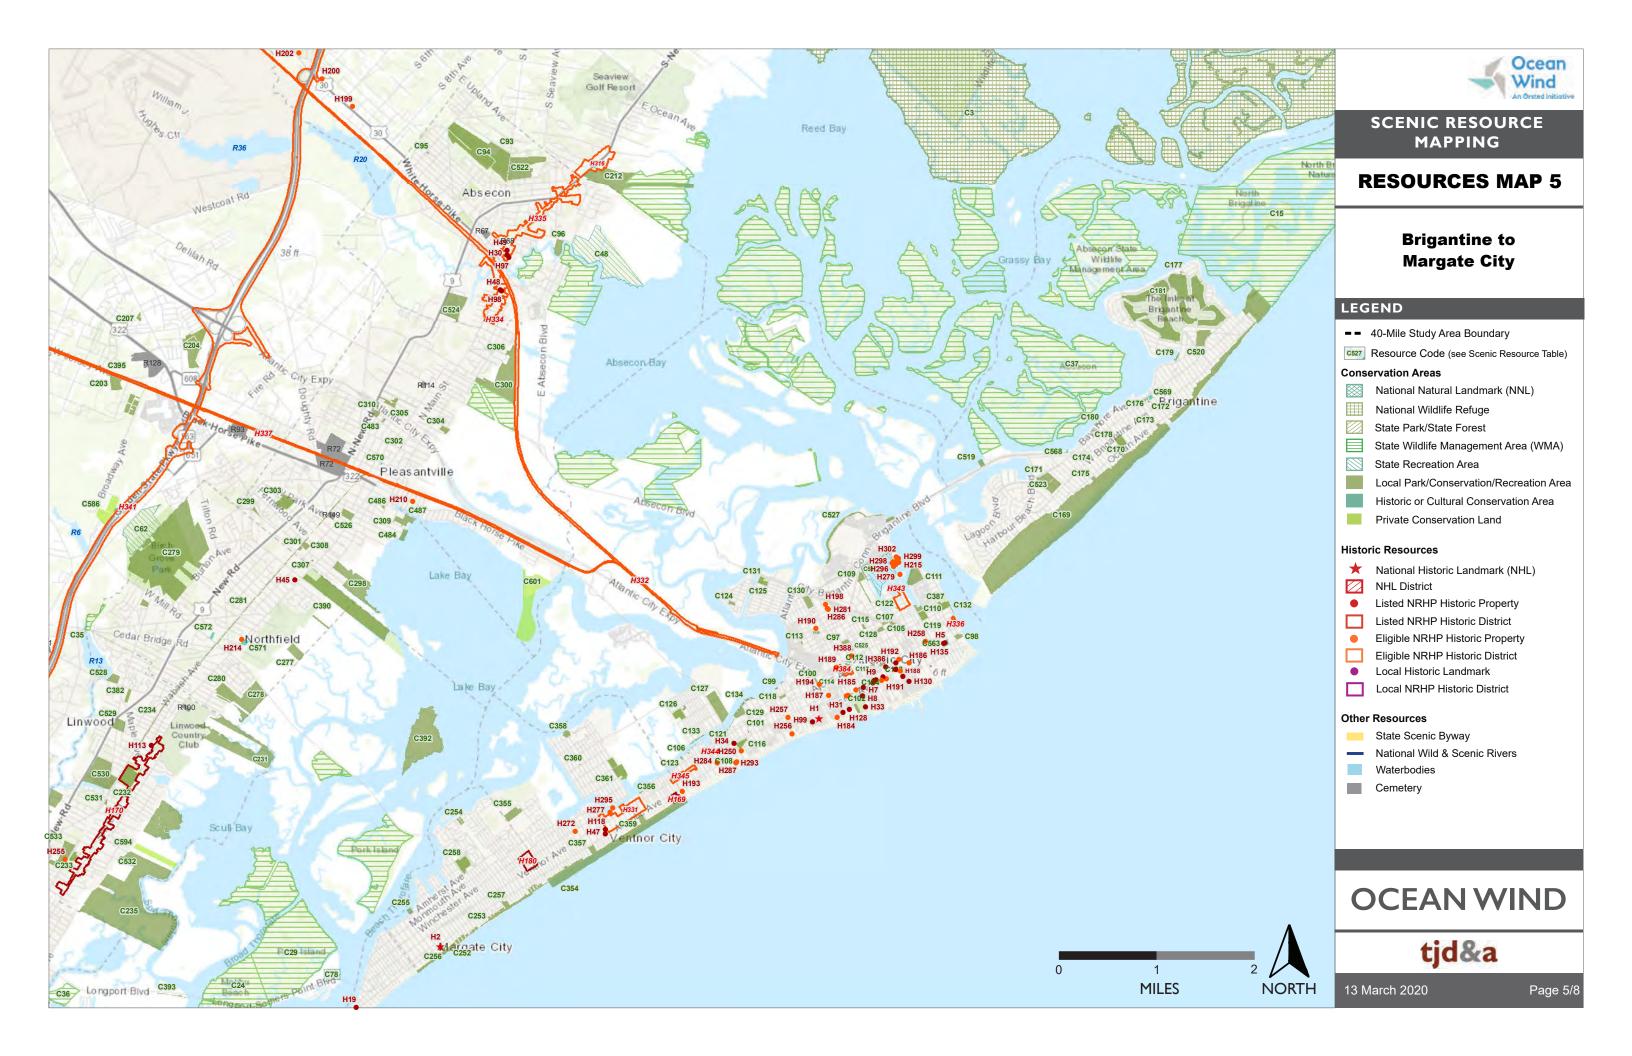

# VIA Appendix B Scenic Resource Table

Ocean Wind Visual Impact Assessment Report 1 March 2021



















| Resource<br>Code | Resource Name                                | Municipality                                                                                              | County                         | Distance to<br>Closest Turbine<br>(miles) | Visibility Hub<br>Height<br>(DSM + DTM) | Visibility Blade<br>Height<br>(DSM + DTM) |
|------------------|----------------------------------------------|-----------------------------------------------------------------------------------------------------------|--------------------------------|-------------------------------------------|-----------------------------------------|-------------------------------------------|
| CONSERV          | ATION AREAS                                  |