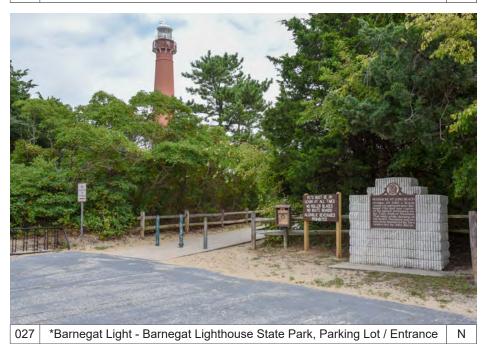

Ocean Wind Visual Impact Assessment Report 1 March 2021

S

Ocean Township - Proposed Underground Cable Route to Oyster Creek, Bryant Road

Ocean Township - Proposed Underground Cable Route to Oyster Creek, Lighthouse Drive