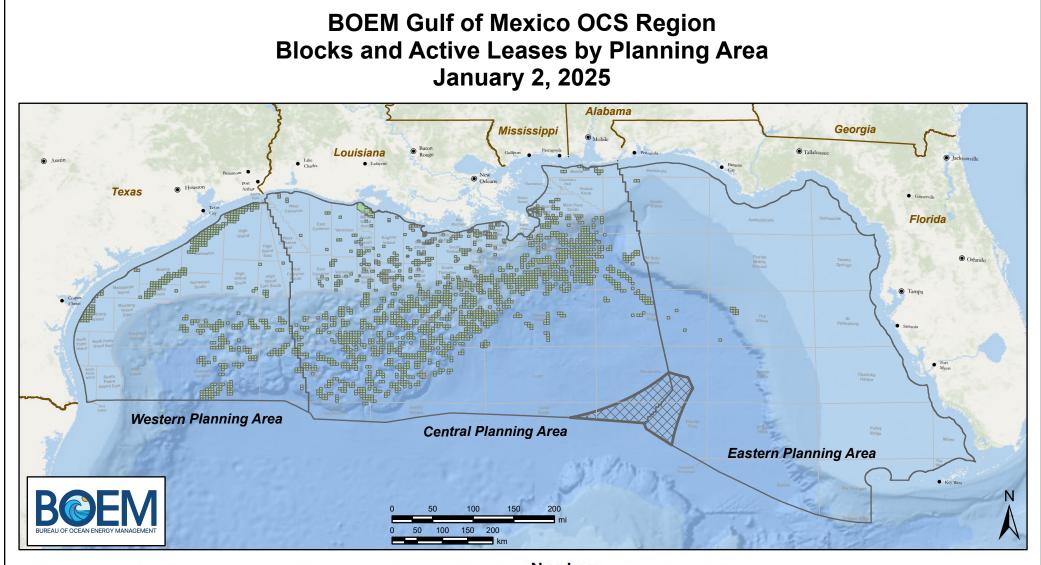

|                          |                     |                    | Number    |              |
|--------------------------|---------------------|--------------------|-----------|--------------|
| Planning Areas           | <b>Total Blocks</b> | <b>Total Acres</b> | of Leases | Acres Leased |
| Central                  | 12,409              | 66,446,351         | 1,766     | 9,589,815    |
| Eastern                  | 11,537              | 64,357,859         | 13        | 74,880       |
| Western                  | 5,240               | 28,576,813         | 427       | 2,321,025    |
| Sub-Totals               | 29,186              | 159,381,023        | 2,206     | 11,985,719   |
| CPA / EPA Shared Blocks* | (86)                |                    | 0         |              |
| Totals                   | 29,100              | 159,381,023        | 2,206     | 11,985,719   |

|    | Active Leases                         |
|----|---------------------------------------|
| XX | Extended Continental Shelf (ECS area) |
| -  | ] Planning Area Boundary              |

of Leasing and Plans, Mapping and Automation Section